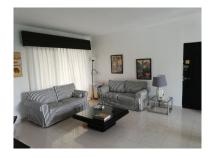

## Apartment in Puerto Banús

Bedrooms: 2 Status: Sale Bathrooms: 1
Property Type: Apartment

M² Build size: 95
Parking places: by request

Price: 595,000 € M² Plot Size:

Overview:Lovely light and airy 1-2 bedroom apartment in Puerto Banus Has 95 m2 distributed in a large open living room with built in fireplace, separate area for dining with views north looking over the Palm tree avenue of Julia Iglesia. From the dining area access to a fully fitted Kithen. Includes large bedroom with built in wardrobes and lots of morning sun entering from 2 arched wooden windows with metal blinds. Bathroom double marble sinks, shower and bath and separate WC A/Con- hot and cold The original terrace access from the living room facing south has been enclosed with window and double doors both in solid pine wood. This room has been used as a 2nd bedroom, office and gym or extra cloakroom over the years The apartment has lots of light is a third floor apartment with lift from the basement/parking. The block has wrought iron gates and is private and at night time the exterior gates are closed by the night watchman so maximum security. Small storage space in the passage near to the entrance of the apartment Access from the basement/parking directly into the port and marina, beach 60 mts. Excellent rental property or for all year living.