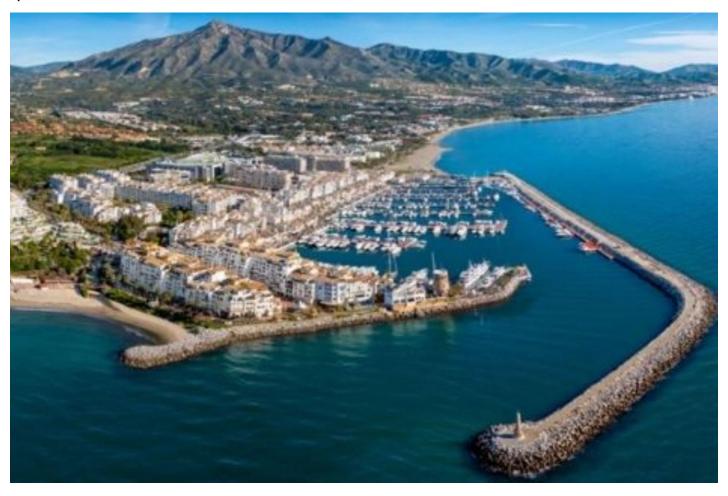

## Apartment in Puerto Banús

Bedrooms: 2 Status: Sale Bathrooms: 1
Property Type: Apartment

M² Build size: 95
Parking places: by request

Price: 595,000 € M² Plot Size:

Overview:Lovely light and airy 1-2 bedroom apartment in Puerto Banus Has 95 m2 distributed in a large open living room with built in fireplace, separate area for dining with views north looking over the Palm tree avenue of Julia Iglesia. From the dining area access to a fully fitted Kithen. Includes large bedroom with built in wardrobes and lots of morning sun entering from 2 arched wooden windows with metal blinds. Bathroom double marble sinks, shower and bath and separate WC A/Con- hot and cold The original terrace access from the living room facing south has been enclosed with window and double doors both in solid pine wood. This room has been used as a 2nd bedroom, office and gym or extra cloakroom over the years The apartment has lots of light is a third floor apartment with lift from the basement/parking. The block has wrought iron gates and is private and at night time the exterior gates are closed by the night watchman so maximum security. Small storage space in the passage near to the entrance of the apartment Access from the basement/parking directly into the port and marina, beach 60 mts. Excellent rental property or for all year living.