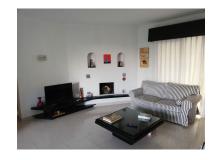

## Apartment in Puerto Banús

Bedrooms: 2 Status: Sale Bathrooms: 1
Property Type: Apartment

M² Build size: 95
Parking places: by request

Price: 595,000 € M² Plot Size:

Overview:Lovely light and airy 1-2 bedroom apartment in Puerto Banus Has 95 m2 distributed in a large open living room with built in fireplace, separate area for dining with views north looking over the Palm tree avenue of Julia Iglesia. From the dining area access to a fully fitted Kithen. Includes large bedroom with built in wardrobes and lots of morning sun entering from 2 arched wooden windows with metal blinds. Bathroom double marble sinks, shower and bath and separate WC A/Con- hot and cold The original terrace access from the living room facing south has been enclosed with window and double doors both in solid pine wood. This room has been used as a 2nd bedroom, office and gym or extra cloakroom over the years The apartment has lots of light is a third floor apartment with lift from the basement/parking. The block has wrought iron gates and is private and at night time the exterior gates are closed by the night watchman so maximum security. Small storage space in the passage near to the entrance of the apartment Access from the basement/parking directly into the port and marina, beach 60 mts. Excellent rental property or for all year living.