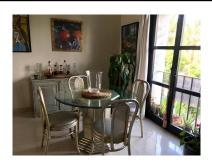

## Apartment in Puerto Banús

Bedrooms: 2 Status: Sale Bathrooms: 1
Property Type: Apartment

M² Build size: 95
Parking places: by request

Price: 595,000 € M² Plot Size:

Overview:Lovely light and airy 1-2 bedroom apartment in Puerto Banus Has 95 m2 distributed in a large open living room with built in fireplace, separate area for dining with views north looking over the Palm tree avenue of Julia Iglesia. From the dining area access to a fully fitted Kithen. Includes large bedroom with built in wardrobes and lots of morning sun entering from 2 arched wooden windows with metal blinds. Bathroom double marble sinks, shower and bath and separate WC A/Con- hot and cold The original terrace access from the living room facing south has been enclosed with window and double doors both in solid pine wood. This room has been used as a 2nd bedroom, office and gym or extra cloakroom over the years The apartment has lots of light is a third floor apartment with lift from the basement/parking. The block has wrought iron gates and is private and at night time the exterior gates are closed by the night watchman so maximum security. Small storage space in the passage near to the entrance of the apartment Access from the basement/parking directly into the port and marina, beach 60 mts. Excellent rental property or for all year living.