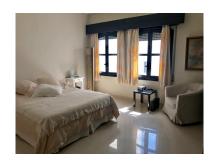

## Apartment in Puerto Banús

Bedrooms: 2 Status: Sale Bathrooms: 1
Property Type: Apartment

M² Build size: 95
Parking places: by request

Price: 595,000 € M² Plot Size:

Overview:Lovely light and airy 1-2 bedroom apartment in Puerto Banus Has 95 m2 distributed in a large open living room with built in fireplace, separate area for dining with views north looking over the Palm tree avenue of Julia Iglesia. From the dining area access to a fully fitted Kithen. Includes large bedroom with built in wardrobes and lots of morning sun entering from 2 arched wooden windows with metal blinds. Bathroom double marble sinks, shower and bath and separate WC A/Con- hot and cold The original terrace access from the living room facing south has been enclosed with window and double doors both in solid pine wood. This room has been used as a 2nd bedroom, office and gym or extra cloakroom over the years The apartment has lots of light is a third floor apartment with lift from the basement/parking. The block has wrought iron gates and is private and at night time the exterior gates are closed by the night watchman so maximum security. Small storage space in the passage near to the entrance of the apartment Access from the basement/parking directly into the port and marina, beach 60 mts. Excellent rental property or for all year living.