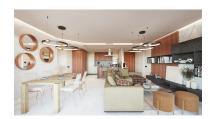

## Apartment in San Pedro de Alcántara

Reference: R4644910

Bedrooms: 2 Status: Sale Bathrooms: 2 Property Type: Apartment M² Build size: 95
Parking places: by request

Price: 645,000 € M² Plot Size:

Overview:New Development: Prices from 645,000 € to 1,560,000 €. [Beds: 2 - 4] [Baths: 2 - 2] [Built size: 95.00 m2 - 154.00 m2] A new residential of apartments of 3 bedrooms and penthouses of 4 bedrooms and 2 to 3 bathrooms, only 4 minute walk away from the sea front promenade and 3 minutes from the ancient part of San Pedro de Alcantara, in the new expanding area towards Marbella beach and near Port. It provides maximum comfort for their residents, with a selection of top-quality materials from prestigious brands, and a carefully considered design. They boast a perfect air conditioning system, which adapts to the temperature during the colder months as well as the warmer ones and have optimal soundproofing between the homes and the exterior. Constructed in compliance with the regulations contained in the new Technical Building Code (CTE), these homes are at the forefront of the market, providing the highest levels of energy efficiency. The area has wide and modern avenues with cycling lanes, gardens, public transport, all of this surrounded by restaurants and stores. A new residential development which counts upon all the advantages of a quality residential environment, strategically located next to Puerto Banus, in Marbella, all with an extraordinary price.