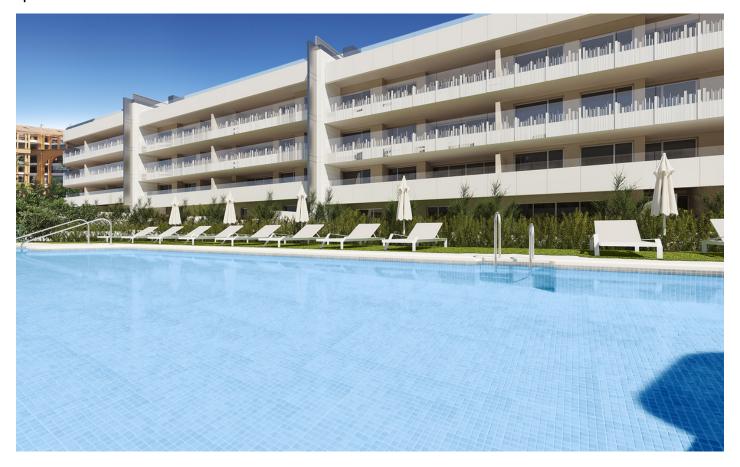

## Apartment in San Pedro de Alcántara

Reference: R4644910

Bedrooms: 2 Status: Sale Bathrooms: 2 Property Type: Apartment M² Build size: 95
Parking places: by request

Price: 645,000 € M² Plot Size:

Overview:New Development: Prices from 645,000 € to 1,560,000 €. [Beds: 2 - 4] [Baths: 2 - 2] [Built size: 95.00 m2 - 154.00 m2] A new residential of apartments of 3 bedrooms and penthouses of 4 bedrooms and 2 to 3 bathrooms, only 4 minute walk away from the sea front promenade and 3 minutes from the ancient part of San Pedro de Alcantara, in the new expanding area towards Marbella beach and near Port. It provides maximum comfort for their residents, with a selection of top-quality materials from prestigious brands, and a carefully considered design. They boast a perfect air conditioning system, which adapts to the temperature during the colder months as well as the warmer ones and have optimal soundproofing between the homes and the exterior. Constructed in compliance with the regulations contained in the new Technical Building Code (CTE), these homes are at the forefront of the market, providing the highest levels of energy efficiency. The area has wide and modern avenues with cycling lanes, gardens, public transport, all of this surrounded by restaurants and stores. A new residential development which counts upon all the advantages of a quality residential environment, strategically located next to Puerto Banus, in Marbella, all with an extraordinary price.

## Features:

None, New development, Pool, Heating, Sea views, Private garden, Lift, None, Parking