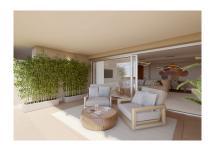

## Apartment in San Pedro de Alcántara

Reference: R4644910

Bedrooms: 2 Status: Sale Bathrooms: 2 Property Type: Apartment M² Build size: 95
Parking places: by request

Price: 645,000 € M² Plot Size:

Overview:New Development: Prices from 645,000 € to 1,560,000 €. [Beds: 2 - 4] [Baths: 2 - 2] [Built size: 95.00 m2 - 154.00 m2] A new residential of apartments of 3 bedrooms and penthouses of 4 bedrooms and 2 to 3 bathrooms, only 4 minute walk away from the sea front promenade and 3 minutes from the ancient part of San Pedro de Alcantara, in the new expanding area towards Marbella beach and near Port. It provides maximum comfort for their residents, with a selection of top-quality materials from prestigious brands, and a carefully considered design. They boast a perfect air conditioning system, which adapts to the temperature during the colder months as well as the warmer ones and have optimal soundproofing between the homes and the exterior. Constructed in compliance with the regulations contained in the new Technical Building Code (CTE), these homes are at the forefront of the market, providing the highest levels of energy efficiency. The area has wide and modern avenues with cycling lanes, gardens, public transport, all of this surrounded by restaurants and stores. A new residential development which counts upon all the advantages of a quality residential environment, strategically located next to Puerto Banus, in Marbella, all with an extraordinary price.