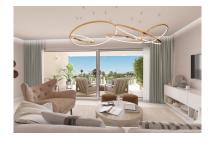

## Apartment in San Pedro de Alcántara

Reference: R4644910

Bedrooms: 2 Status: Sale Bathrooms: 2 Property Type: Apartment M² Build size: 95
Parking places: by request

Price: 645,000 € M² Plot Size:

Overview:New Development: Prices from 645,000 € to 1,560,000 €. [Beds: 2 - 4] [Baths: 2 - 2] [Built size: 95.00 m2 - 154.00 m2] A new residential of apartments of 3 bedrooms and penthouses of 4 bedrooms and 2 to 3 bathrooms, only 4 minute walk away from the sea front promenade and 3 minutes from the ancient part of San Pedro de Alcantara, in the new expanding area towards Marbella beach and near Port. It provides maximum comfort for their residents, with a selection of top-quality materials from prestigious brands, and a carefully considered design. They boast a perfect air conditioning system, which adapts to the temperature during the colder months as well as the warmer ones and have optimal soundproofing between the homes and the exterior. Constructed in compliance with the regulations contained in the new Technical Building Code (CTE), these homes are at the forefront of the market, providing the highest levels of energy efficiency. The area has wide and modern avenues with cycling lanes, gardens, public transport, all of this surrounded by restaurants and stores. A new residential development which counts upon all the advantages of a quality residential environment, strategically located next to Puerto Banus, in Marbella, all with an extraordinary price.