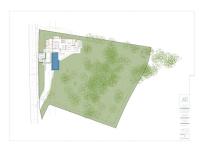

## Reference: R4652137

Bedrooms: by request Status: Sale Bathrooms: by request Property Type: Land M<sup>2</sup> Build size: Parking places: by request Price: 945,000 € M² Plot Size: 6,200

Overview: Project plot with license, oriented to investors who want a fully licensed and prepared project! This project includes; 1. Plot of 6200m2 in Marbella club golf (one of the most prestigious surroundings around Marbella) 2. Fully licensed project 3. Request for proposal study (2 rounds with Project Manager Architect), incl. all documentation 4. Renderings & video (for commercial purposes). If the villa is completely built, it can be sold at 5.5M€ or more. With a plot price of 945K, and fully finished project, this is an easy start for an investor, and very good margins can be realized!!! Description Villa and domain: In one of the most exclusive areas of Marbella, Marbella club golf, we have a beautiful plot. Sea views, golf views over the Marbella club golf and lush nature characterize this plot of more than 6.000m2! This 24h high-level security domain, features purely exclusive villas a horse riding center, charming clubhouse and an 18-hole golf course with many natural undulations. This renowned 18 hole golf club has been around for over 70 years and is known as one of the best clubs in Spain. Marbella Club brings its people together in the clubhouse, where the excellent menu attracts many club members and residents every day. In short, this cozy atmosphere makes you feel right at home. The architect with years of experience in this region, designed a masterpiece that feels practical and homely at the same time. The oasis of green is drawn in as the large floor tiles extend from inside to outside, and even into the 75m2 pool! This way, one creates a natural place of tranquility. The villa-project includes 776m2 of indoor area and 357m2 of terraces, distributed over 3 floors, each with their own individuality! Below are the bodega, exclusive garage for 5 cars, technical rooms, gym and 3 suites each with dressing room and bathroom. From each room and the gym you can enjoy the view into the beautiful nature that we intentionally leave untouched. Deer walk through the 5000m2 wooded area which you can see from this floor on a regular basis. Above we have the entrance hall with wardrobe, guest toilet, living space, dining-area, kitchen and 2nd kitchen. From each of these rooms one has a view over the crests of the forest to the sea, the golf and the beautiful mountain scenery. Because of its south orientation the villa with adjoining pool also enjoys the Mediterranean sun all day. This part of the house includes 202m2 of interior space and 160m2 of terraces, as well as a 75m2 swimming pool, which overflows to three sides and where the water level is equal to the terraces. Lastly, the upper level consists of the Master bed- & bathroom, with an indoor area of 84m2 and adjoining 127m2 terraces. From these terraces you can enjoy your built-in Jacuzzi, semi-covered chill-out area through a built-in bioclimatic pergola. On each floor, the glass windows are TRUE 'floor-to-ceiling' with minimalist aluminum partitions so that you maintain maximum integration between inside and outside, even with closed panels. In recent years Marbella is known for its modern, white 'blocky' villas, which we want to stay away from as much as possible with this design, by providing the design with natural elements that in this way 'blend' with the natural environment around it. Especially since the villa is partly 'pushed' into the mountainside, integration with nature is extremely important. Located in the green area of Benahavís, but just far enough from the hustle, this is also your ideal zen location, where everything is still very accessible. 15km from Puerto Banús, 4km from Cancelada (the nearest village) and 13km from Estepona. Contact us for more info!