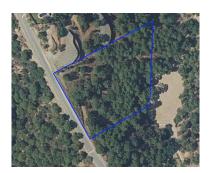

## Reference: R4652137

Bedrooms: by request Status: Sale Bathrooms: by request Property Type: Land M<sup>2</sup> Build size: Parking places: by request Price: 945,000 € M² Plot Size: 6,200

Overview: Project plot with license, oriented to investors who want a fully licensed and prepared project! This project includes; 1. Plot of 6200m2 in Marbella club golf (one of the most prestigious surroundings around Marbella) 2. Fully licensed project 3. Request for proposal study (2 rounds with Project Manager Architect), incl. all documentation 4. Renderings & video (for commercial purposes). If the villa is completely built, it can be sold at 5.5M€ or more. With a plot price of 945K, and fully finished project, this is an easy start for an investor, and very good margins can be realized!!! Description Villa and domain: In one of the most exclusive areas of Marbella, Marbella club golf, we have a beautiful plot. Sea views, golf views over the Marbella club golf and lush nature characterize this plot of more than 6.000m2! This 24h high-level security domain, features purely exclusive villas a horse riding center, charming clubhouse and an 18-hole golf course with many natural undulations. This renowned 18 hole golf club has been around for over 70 years and is known as one of the best clubs in Spain. Marbella Club brings its people together in the clubhouse, where the excellent menu attracts many club members and residents every day. In short, this cozy atmosphere makes you feel right at home. The architect with years of experience in this region, designed a masterpiece that feels practical and homely at the same time. The oasis of green is drawn in as the large floor tiles extend from inside to outside, and even into the 75m2 pool! This way, one creates a natural place of tranquility. The villa-project includes 776m2 of indoor area and 357m2 of terraces, distributed over 3 floors, each with their own individuality! Below are the bodega, exclusive garage for 5 cars, technical rooms, gym and 3 suites each with dressing room and bathroom. From each room and the gym you can enjoy the view into the beautiful nature that we intentionally leave untouched. Deer walk through the 5000m2 wooded area which you can see from this floor on a regular basis. Above we have the entrance hall with wardrobe, guest toilet, living space, dining-area, kitchen and 2nd kitchen. From each of these rooms one has a view over the crests of the forest to the sea, the golf and the beautiful mountain scenery. Because of its south orientation the villa with adjoining pool also enjoys the Mediterranean sun all day. This part of the house includes 202m2 of interior space and 160m2 of terraces, as well as a 75m2 swimming pool, which overflows to three sides and where the water level is equal to the terraces. Lastly, the upper level consists of the Master bed- & bathroom, with an indoor area of 84m2 and adjoining 127m2 terraces. From these terraces you can enjoy your built-in Jacuzzi, semi-covered chill-out area through a built-in bioclimatic pergola. On each floor, the glass windows are TRUE 'floor-to-ceiling' with minimalist aluminum partitions so that you maintain maximum integration between inside and outside, even with closed panels. In recent years Marbella is known for its modern, white 'blocky' villas, which we want to stay away from as much as possible with this design, by providing the design with natural elements that in this way 'blend' with the natural environment around it. Especially since the villa is partly 'pushed' into the mountainside, integration with nature is extremely important. Located in the green area of Benahavís, but just far enough from the hustle, this is also your ideal zen location, where everything is still very accessible. 15km from Puerto Banús, 4km from Cancelada (the nearest village) and 13km from Estepona. Contact us for more info!