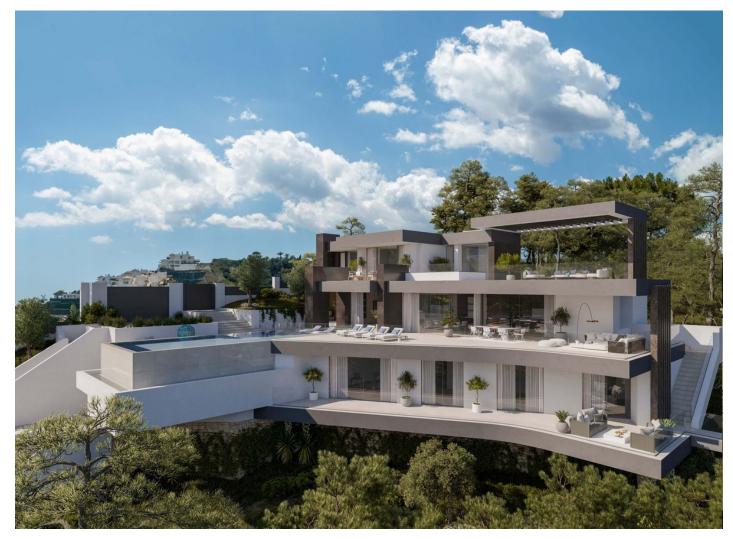

## Reference: R4652137

Bedrooms: by request Status: Sale Bathrooms: by request Property Type: Land M<sup>2</sup> Build size: Parking places: by request Price: 945,000 € M² Plot Size: 6,200

Overview: Project plot with license, oriented to investors who want a fully licensed and prepared project! This project includes; 1. Plot of 6200m2 in Marbella club golf (one of the most prestigious surroundings around Marbella) 2. Fully licensed project 3. Request for proposal study (2 rounds with Project Manager Architect), incl. all documentation 4. Renderings & video (for commercial purposes). If the villa is completely built, it can be sold at 5.5M€ or more. With a plot price of 945K, and fully finished project, this is an easy start for an investor, and very good margins can be realized!!! Description Villa and domain: In one of the most exclusive areas of Marbella, Marbella club golf, we have a beautiful plot. Sea views, golf views over the Marbella club golf and lush nature characterize this plot of more than 6.000m2! This 24h high-level security domain, features purely exclusive villas a horse riding center, charming clubhouse and an 18-hole golf course with many natural undulations. This renowned 18 hole golf club has been around for over 70 years and is known as one of the best clubs in Spain. Marbella Club brings its people together in the clubhouse, where the excellent menu attracts many club members and residents every day. In short, this cozy atmosphere makes you feel right at home. The architect with years of experience in this region, designed a masterpiece that feels practical and homely at the same time. The oasis of green is drawn in as the large floor tiles extend from inside to outside, and even into the 75m2 pool! This way, one creates a natural place of tranquility. The villa-project includes 776m2 of indoor area and 357m2 of terraces, distributed over 3 floors, each with their own individuality! Below are the bodega, exclusive garage for 5 cars, technical rooms, gym and 3 suites each with dressing room and bathroom. From each room and the gym you can enjoy the view into the beautiful nature that we intentionally leave untouched. Deer walk through the 5000m2 wooded area which you can see from this floor on a regular basis. Above we have the entrance hall with wardrobe, guest toilet, living space, dining-area, kitchen and 2nd kitchen. From each of these rooms one has a view over the crests of the forest to the sea, the golf and the beautiful mountain scenery. Because of its south orientation the villa with adjoining pool also enjoys the Mediterranean sun all day. This part of the house includes 202m2 of interior space and 160m2 of terraces, as well as a 75m2 swimming pool, which overflows to three sides and where the water level is equal to the terraces. Lastly, the upper level consists of the Master bed- & bathroom, with an indoor area of 84m2 and adjoining 127m2 terraces. From these terraces you can enjoy your built-in Jacuzzi, semi-covered chill-out area through a built-in bioclimatic pergola. On each floor, the glass windows are TRUE 'floor-to-ceiling' with minimalist aluminum partitions so that you maintain maximum integration between inside and outside, even with closed panels. In recent years Marbella is known for its modern, white 'blocky' villas, which we want to stay away from as much as possible with this design, by providing the design with natural elements that in this way 'blend' with the natural environment around it. Especially since the villa is partly 'pushed' into the mountainside, integration with nature is extremely important. Located in the green area of Benahavís, but just far enough from the hustle, this is also your ideal zen location, where everything is still very accessible. 15km from Puerto Banús, 4km from Cancelada (the nearest village) and 13km from Estepona. Contact us for more info!