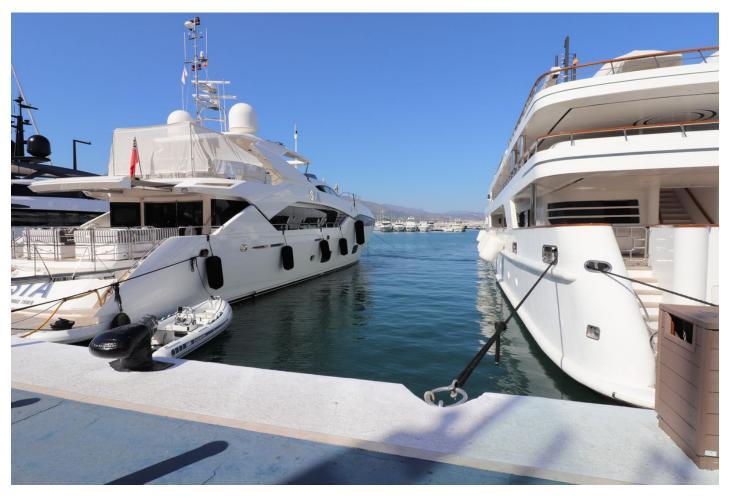

## Commercial in Puerto Banús

Bedrooms: by request Status: Sale

Bathrooms: by request

M² Build size: Property Type: Commercial Parking places: by request Price: 1,800,000 € M<sup>2</sup> Plot Size:

Overview: This chic and well-protected marina is one of the best-known in Spain, and in providing berths up to 50m, attracts th world's formost yachts. 380V electricity, satellite TV and telephone connections are available on all berths over 15m. This is a 50 Metre X 8 Metre mooring is directly on the tower side of Puerto Banus Marina laid out over 15 hectares of sheltered water for vessels up to 50 m in length Full of Luxury brand shopping and Restaurants This chic and well-protected marina is one of the best-known in Spain