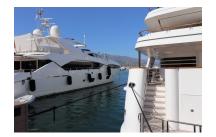

## Commercial in Puerto Banús

Bedrooms: by request Status: Sale

Bathrooms: by request

M² Build size: Property Type: Commercial Parking places: by request Price: 1,800,000 € M<sup>2</sup> Plot Size:

Overview: This chic and well-protected marina is one of the best-known in Spain, and in providing berths up to 50m, attracts th world's formost yachts. 380V electricity, satellite TV and telephone connections are available on all berths over 15m. This is a 50 Metre X 8 Metre mooring is directly on the tower side of Puerto Banus Marina laid out over 15 hectares of sheltered water for vessels up to 50 m in length Full of Luxury brand shopping and Restaurants This chic and well-protected marina is one of the best-known in Spain