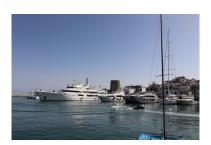

## Commercial in Puerto Banús

Bedrooms: by request Status: Sale

Bathrooms: by request

M² Build size: Property Type: Commercial Parking places: by request Price: 1,800,000 € M<sup>2</sup> Plot Size:

Overview: This chic and well-protected marina is one of the best-known in Spain, and in providing berths up to 50m, attracts th world's formost yachts. 380V electricity, satellite TV and telephone connections are available on all berths over 15m. This is a 50 Metre X 8 Metre mooring is directly on the tower side of Puerto Banus Marina laid out over 15 hectares of sheltered water for vessels up to 50 m in length Full of Luxury brand shopping and Restaurants This chic and well-protected marina is one of the best-known in Spain