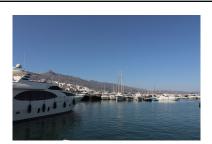

## Commercial in Puerto Banús

Bedrooms: by request Status: Sale

Bathrooms: by request

M² Build size: Property Type: Commercial Parking places: by request Price: 1,800,000 € M<sup>2</sup> Plot Size:

Overview: This chic and well-protected marina is one of the best-known in Spain, and in providing berths up to 50m, attracts th world's formost yachts. 380V electricity, satellite TV and telephone connections are available on all berths over 15m. This is a 50 Metre X 8 Metre mooring is directly on the tower side of Puerto Banus Marina laid out over 15 hectares of sheltered water for vessels up to 50 m in length Full of Luxury brand shopping and Restaurants This chic and well-protected marina is one of the best-known in Spain