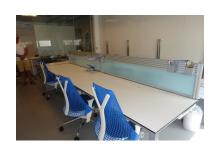

| Overview: Comercial unit for sale in Puerto Banus: 3 units converted into an office. Could be used as 3 apartments        |
|---------------------------------------------------------------------------------------------------------------------------|
| or comercially as a clinic or office. There are many possibilities to use this well renovated units. It is located in the |
| center of Puerto Banus.                                                                                                   |