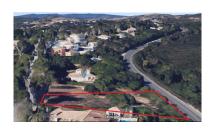

## Land in Sotogrande

Bedrooms: by request Status: Sale

Bathrooms: by request Property Type: Land

M² Build size: 1,097 Parking places: by request Price: 450,000 € M² Plot Size: 2,744

Overview:Urban plot for sale in Sotogrande Alto, with views to La Reserva and Valderrama golf courses. This area is a timeless residence for the priviledged owners, in the midst of one of the most exclusive neighbourhoods in southern Europe. This plot is located in a peaceful setting yet close to all amenitites, Sotogrande International School, La Reserva and Valderrama golf courses. This plot is nearly rectangular, slightly sloping and has a maximum occupancy of 33% of the plot area. Buildability is max 40% or 1.097 square meters. Maximum height is 2 floors or 6,50 meters. A 3rd floor is authorized if it does not excedd 30% of plan built area. Separation to private plots is minimum 3 meters, to public boundiaries minimum 6 meters. We also offer to purchase the neighbors plot and project. Contact us for more information.