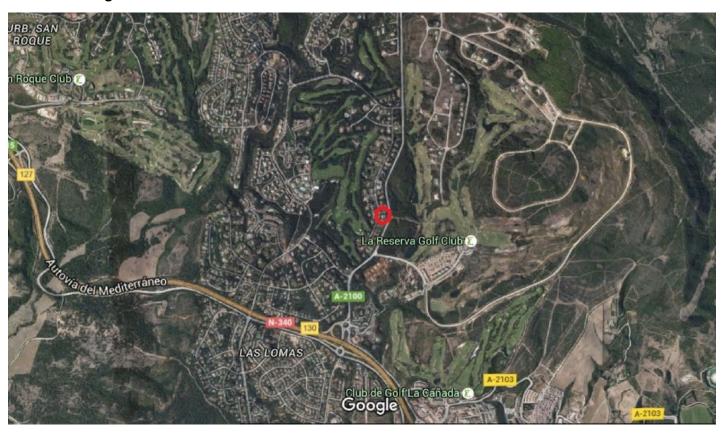

## Land in Sotogrande

Bedrooms: by request Status: Sale

Bathrooms: by request Property Type: Land

M² Build size: 1,097 Parking places: by request Price: 450,000 € M² Plot Size: 2,744

Overview:Urban plot for sale in Sotogrande Alto, with views to La Reserva and Valderrama golf courses. This area is a timeless residence for the priviledged owners, in the midst of one of the most exclusive neighbourhoods in southern Europe. This plot is located in a peaceful setting yet close to all amenitites, Sotogrande International School, La Reserva and Valderrama golf courses. This plot is nearly rectangular, slightly sloping and has a maximum occupancy of 33% of the plot area. Buildability is max 40% or 1.097 square meters. Maximum height is 2 floors or 6,50 meters. A 3rd floor is authorized if it does not excedd 30% of plan built area. Separation to private plots is minimum 3 meters, to public boundiaries minimum 6 meters. We also offer to purchase the neighbors plot and project. Contact us for more information.