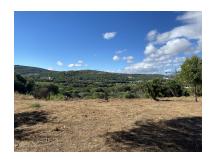

## Land in Sotogrande

Bedrooms: by request Status: Sale

Bathrooms: by request Property Type: Land

M² Build size: 1,097 Parking places: by request Price: 450,000 € M² Plot Size: 2,744

Overview:Urban plot for sale in Sotogrande Alto, with views to La Reserva and Valderrama golf courses. This area is a timeless residence for the priviledged owners, in the midst of one of the most exclusive neighbourhoods in southern Europe. This plot is located in a peaceful setting yet close to all amenitites, Sotogrande International School, La Reserva and Valderrama golf courses. This plot is nearly rectangular, slightly sloping and has a maximum occupancy of 33% of the plot area. Buildability is max 40% or 1.097 square meters. Maximum height is 2 floors or 6,50 meters. A 3rd floor is authorized if it does not excedd 30% of plan built area. Separation to private plots is minimum 3 meters, to public boundiaries minimum 6 meters. We also offer to purchase the neighbors plot and project. Contact us for more information.