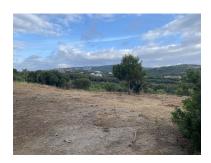

## Land in Sotogrande

Bedrooms: by request Status: Sale

Bathrooms: by request Property Type: Land

M² Build size: 1,097 Parking places: by request Price: 450,000 € M² Plot Size: 2,744

Overview:Urban plot for sale in Sotogrande Alto, with views to La Reserva and Valderrama golf courses. This area is a timeless residence for the priviledged owners, in the midst of one of the most exclusive neighbourhoods in southern Europe. This plot is located in a peaceful setting yet close to all amenitites, Sotogrande International School, La Reserva and Valderrama golf courses. This plot is nearly rectangular, slightly sloping and has a maximum occupancy of 33% of the plot area. Buildability is max 40% or 1.097 square meters. Maximum height is 2 floors or 6,50 meters. A 3rd floor is authorized if it does not excedd 30% of plan built area. Separation to private plots is minimum 3 meters, to public boundiaries minimum 6 meters. We also offer to purchase the neighbors plot and project. Contact us for more information.