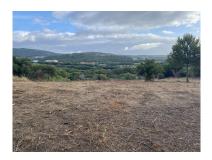

## Land in Sotogrande

Bedrooms: by request Status: Sale

Bathrooms: by request Property Type: Land

M² Build size: 1,097 Parking places: by request Price: 450,000 € M² Plot Size: 2,744

Overview:Urban plot for sale in Sotogrande Alto, with views to La Reserva and Valderrama golf courses. This area is a timeless residence for the priviledged owners, in the midst of one of the most exclusive neighbourhoods in southern Europe. This plot is located in a peaceful setting yet close to all amenitites, Sotogrande International School, La Reserva and Valderrama golf courses. This plot is nearly rectangular, slightly sloping and has a maximum occupancy of 33% of the plot area. Buildability is max 40% or 1.097 square meters. Maximum height is 2 floors or 6,50 meters. A 3rd floor is authorized if it does not excedd 30% of plan built area. Separation to private plots is minimum 3 meters, to public boundiaries minimum 6 meters. We also offer to purchase the neighbors plot and project. Contact us for more information.