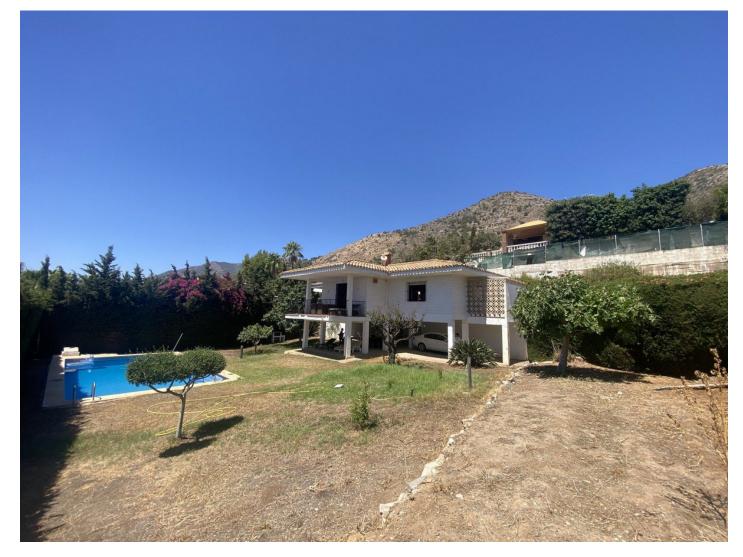

## Villa in La Capellania

## Reference: R4790650

Bedrooms: 3 Status: Sale Bathrooms: 2 Property Type: Villa M<sup>2</sup> Build size: 212 Parking places: by request Price: 870,000 € M² Plot Size: 1,028

Overview:ATTENTION INVESTORS! DETACHED VILLA TO REFORM IN MOST SOUGHT AFTER AREA - LA CAPELLANIA, BENALMADENA! HUGE POTENTIAL, Currently 3BED/2BATH but can enclose lower level and create multiple bedrooms, a guest apartment or multipurpose space for your desires. With LPO! Location - Just a 5 minute walk to local amenities in El Higeuron (pharmacy, restaurants, bars, mini supermarket, Carrefour etc). 5 minute drive down to the coast with beautiful sandy beaches of Fuengirola/Benalmadena. 5 minute drive to the white wash village of Benalmadena. Great Investment Opportunity. Video available upon request.

Features:

None, Pool, Sea views, Mountain views, Private garden, None, Parking, Investment, Resale