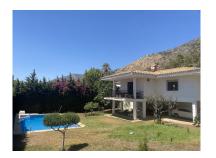

## Villa in La Capellania

## Reference: R4790650

Bedrooms: 3 Status: Sale Bathrooms: 2 Property Type: Villa M<sup>2</sup> Build size: 212 Parking places: by request Price: 870,000 € M² Plot Size: 1,028

Overview:ATTENTION INVESTORS! DETACHED VILLA TO REFORM IN MOST SOUGHT AFTER AREA - LA CAPELLANIA, BENALMADENA! HUGE POTENTIAL, Currently 3BED/2BATH but can enclose lower level and create multiple bedrooms, a guest apartment or multipurpose space for your desires. With LPO! Location - Just a 5 minute walk to local amenities in El Higeuron (pharmacy, restaurants, bars, mini supermarket, Carrefour etc). 5 minute drive down to the coast with beautiful sandy beaches of Fuengirola/Benalmadena. 5 minute drive to the white wash village of Benalmadena. Great Investment Opportunity. Video available upon request.

Features:

None, Pool, Sea views, Mountain views, Private garden, None, Parking, Investment, Resale