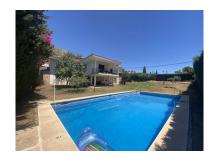

## Villa in La Capellania

## Reference: R4790650

Bedrooms: 3 Status: Sale Bathrooms: 2 Property Type: Villa M<sup>2</sup> Build size: 212 Parking places: by request Price: 870,000 € M² Plot Size: 1,028

Overview:ATTENTION INVESTORS! DETACHED VILLA TO REFORM IN MOST SOUGHT AFTER AREA - LA CAPELLANIA, BENALMADENA! HUGE POTENTIAL, Currently 3BED/2BATH but can enclose lower level and create multiple bedrooms, a guest apartment or multipurpose space for your desires. With LPO! Location - Just a 5 minute walk to local amenities in El Higeuron (pharmacy, restaurants, bars, mini supermarket, Carrefour etc). 5 minute drive down to the coast with beautiful sandy beaches of Fuengirola/Benalmadena. 5 minute drive to the white wash village of Benalmadena. Great Investment Opportunity. Video available upon request.

Features:

None, Pool, Sea views, Mountain views, Private garden, None, Parking, Investment, Resale