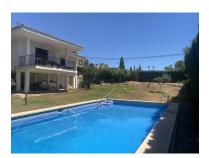

## Reference: R4790650

Bedrooms: 3 Status: Sale Bathrooms: 2 Property Type: Villa M<sup>2</sup> Build size: 212 Parking places: by request Price: 870,000 € M² Plot Size: 1,028

Overview:ATTENTION INVESTORS! DETACHED VILLA TO REFORM IN MOST SOUGHT AFTER AREA - LA CAPELLANIA, BENALMADENA! HUGE POTENTIAL, Currently 3BED/2BATH but can enclose lower level and create multiple bedrooms, a guest apartment or multipurpose space for your desires. With LPO! Location - Just a 5 minute walk to local amenities in El Higeuron (pharmacy, restaurants, bars, mini supermarket, Carrefour etc). 5 minute drive down to the coast with beautiful sandy beaches of Fuengirola/Benalmadena. 5 minute drive to the white wash village of Benalmadena. Great Investment Opportunity. Video available upon request.

Features:

None, Pool, Sea views, Mountain views, Private garden, None, Parking, Investment, Resale