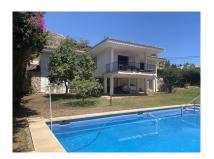

## Reference: R4790650

Bedrooms: 3 Status: Sale Bathrooms: 2 Property Type: Villa M<sup>2</sup> Build size: 212 Parking places: by request Price: 870,000 € M² Plot Size: 1,028

Overview:ATTENTION INVESTORS! DETACHED VILLA TO REFORM IN MOST SOUGHT AFTER AREA - LA CAPELLANIA, BENALMADENA! HUGE POTENTIAL, Currently 3BED/2BATH but can enclose lower level and create multiple bedrooms, a guest apartment or multipurpose space for your desires. With LPO! Location - Just a 5 minute walk to local amenities in El Higeuron (pharmacy, restaurants, bars, mini supermarket, Carrefour etc). 5 minute drive down to the coast with beautiful sandy beaches of Fuengirola/Benalmadena. 5 minute drive to the white wash village of Benalmadena. Great Investment Opportunity. Video available upon request.

Features:

None, Pool, Sea views, Mountain views, Private garden, None, Parking, Investment, Resale