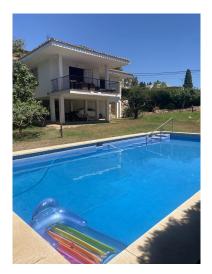

## Reference: R4790650

Bedrooms: 3 Status: Sale Bathrooms: 2 Property Type: Villa M<sup>2</sup> Build size: 212 Parking places: by request Price: 870,000 € M² Plot Size: 1,028

Overview:ATTENTION INVESTORS! DETACHED VILLA TO REFORM IN MOST SOUGHT AFTER AREA - LA CAPELLANIA, BENALMADENA! HUGE POTENTIAL, Currently 3BED/2BATH but can enclose lower level and create multiple bedrooms, a guest apartment or multipurpose space for your desires. With LPO! Location - Just a 5 minute walk to local amenities in El Higeuron (pharmacy, restaurants, bars, mini supermarket, Carrefour etc). 5 minute drive down to the coast with beautiful sandy beaches of Fuengirola/Benalmadena. 5 minute drive to the white wash village of Benalmadena. Great Investment Opportunity. Video available upon request.

Features:

None, Pool, Sea views, Mountain views, Private garden, None, Parking, Investment, Resale