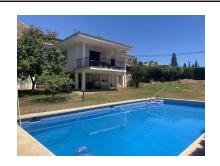

## Villa in La Capellania

## Reference: R4790650

Bedrooms: 3 Status: Sale Bathrooms: 2 Property Type: Villa M<sup>2</sup> Build size: 212 Parking places: by request Price: 870,000 € M² Plot Size: 1,028

Overview:ATTENTION INVESTORS! DETACHED VILLA TO REFORM IN MOST SOUGHT AFTER AREA - LA CAPELLANIA, BENALMADENA! HUGE POTENTIAL, Currently 3BED/2BATH but can enclose lower level and create multiple bedrooms, a guest apartment or multipurpose space for your desires. With LPO! Location - Just a 5 minute walk to local amenities in El Higeuron (pharmacy, restaurants, bars, mini supermarket, Carrefour etc). 5 minute drive down to the coast with beautiful sandy beaches of Fuengirola/Benalmadena. 5 minute drive to the white wash village of Benalmadena. Great Investment Opportunity. Video available upon request.

Features:

None, Pool, Sea views, Mountain views, Private garden, None, Parking, Investment, Resale