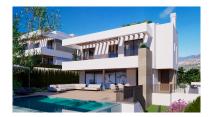

Villa in Atalaya Reference: R4810633

Bedrooms: 3 Status: Sale Bathrooms: 3 Property Type: Villa M² Build size: 245
Parking places: by request

Price: 1,530,000 € M² Plot Size: 536

Overview:New Development: Prices from 1,530,000 € to 2,220,000 €. [Beds: 3 - 4] [Baths: 3 - 4] [Built size: 245.00 m2 - 356.00 m2] New development of 7 luxury south facing detached villas in a prime location of Estepona, in walking distance to Atalaya Golf Club and within a short drive to all amenities, the beach and Puerto Banús. Boasting large private pools and gardens, 3 or 4 en-suite bedrooms, full basement and garage for 2 cars, rooftop with sea views, extensive terraces, double height living room ceilings, top brands and qualities, underfloor heating throughout and aerothermal heating technology, full cost-free interior customization and interior design service, flexible interior architecture, and full after-sales service. With the guarantee of one of the leading and longest established European developers.