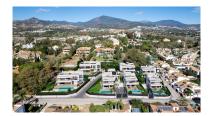

Villa in Atalaya Reference: R4810633

Bedrooms: 3 Status: Sale Bathrooms: 3 Property Type: Villa M² Build size: 245
Parking places: by request

Price: 1,530,000 € M² Plot Size: 536

Overview:New Development: Prices from 1,530,000 € to 2,220,000 €. [Beds: 3 - 4] [Baths: 3 - 4] [Built size: 245.00 m2 - 356.00 m2] New development of 7 luxury south facing detached villas in a prime location of Estepona, in walking distance to Atalaya Golf Club and within a short drive to all amenities, the beach and Puerto Banús. Boasting large private pools and gardens, 3 or 4 en-suite bedrooms, full basement and garage for 2 cars, rooftop with sea views, extensive terraces, double height living room ceilings, top brands and qualities, underfloor heating throughout and aerothermal heating technology, full cost-free interior customization and interior design service, flexible interior architecture, and full after-sales service. With the guarantee of one of the leading and longest established European developers.