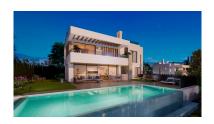

Villa in Atalaya Reference: R4810633

Bedrooms: 3 Status: Sale Bathrooms: 3 Property Type: Villa M² Build size: 245
Parking places: by request

Price: 1,530,000 € M² Plot Size: 536

Overview:New Development: Prices from 1,530,000 € to 2,220,000 €. [Beds: 3 - 4] [Baths: 3 - 4] [Built size: 245.00 m2 - 356.00 m2] New development of 7 luxury south facing detached villas in a prime location of Estepona, in walking distance to Atalaya Golf Club and within a short drive to all amenities, the beach and Puerto Banús. Boasting large private pools and gardens, 3 or 4 en-suite bedrooms, full basement and garage for 2 cars, rooftop with sea views, extensive terraces, double height living room ceilings, top brands and qualities, underfloor heating throughout and aerothermal heating technology, full cost-free interior customization and interior design service, flexible interior architecture, and full after-sales service. With the guarantee of one of the leading and longest established European developers.