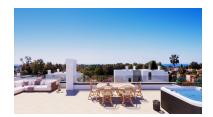

Villa in Atalaya Reference: R4810633

Bedrooms: 3 Status: Sale Bathrooms: 3 Property Type: Villa M² Build size: 245
Parking places: by request

Price: 1,530,000 € M² Plot Size: 536

Overview:New Development: Prices from 1,530,000 € to 2,220,000 €. [Beds: 3 - 4] [Baths: 3 - 4] [Built size: 245.00 m2 - 356.00 m2] New development of 7 luxury south facing detached villas in a prime location of Estepona, in walking distance to Atalaya Golf Club and within a short drive to all amenities, the beach and Puerto Banús. Boasting large private pools and gardens, 3 or 4 en-suite bedrooms, full basement and garage for 2 cars, rooftop with sea views, extensive terraces, double height living room ceilings, top brands and qualities, underfloor heating throughout and aerothermal heating technology, full cost-free interior customization and interior design service, flexible interior architecture, and full after-sales service. With the guarantee of one of the leading and longest established European developers.