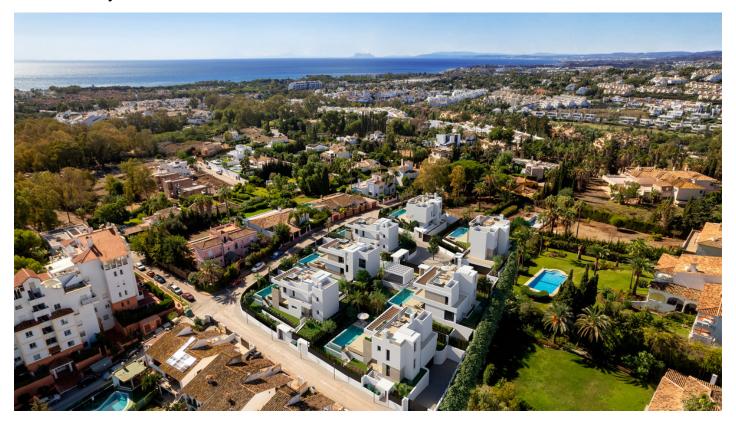

Villa in Atalaya Reference: R4810633

Bedrooms: 3 Status: Sale Bathrooms: 3 Property Type: Villa M² Build size: 245
Parking places: by request

Price: 1,530,000 € M² Plot Size: 536

Overview:New Development: Prices from 1,530,000 € to 2,220,000 €. [Beds: 3 - 4] [Baths: 3 - 4] [Built size: 245.00 m2 - 356.00 m2] New development of 7 luxury south facing detached villas in a prime location of Estepona, in walking distance to Atalaya Golf Club and within a short drive to all amenities, the beach and Puerto Banús. Boasting large private pools and gardens, 3 or 4 en-suite bedrooms, full basement and garage for 2 cars, rooftop with sea views, extensive terraces, double height living room ceilings, top brands and qualities, underfloor heating throughout and aerothermal heating technology, full cost-free interior customization and interior design service, flexible interior architecture, and full after-sales service. With the guarantee of one of the leading and longest established European developers.