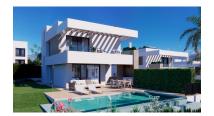

Villa in Atalaya Reference: R4810633

Bedrooms: 3 Status: Sale Bathrooms: 3 Property Type: Villa M² Build size: 245
Parking places: by request

Price: 1,530,000 € M² Plot Size: 536

Overview:New Development: Prices from 1,530,000 € to 2,220,000 €. [Beds: 3 - 4] [Baths: 3 - 4] [Built size: 245.00 m2 - 356.00 m2] New development of 7 luxury south facing detached villas in a prime location of Estepona, in walking distance to Atalaya Golf Club and within a short drive to all amenities, the beach and Puerto Banús. Boasting large private pools and gardens, 3 or 4 en-suite bedrooms, full basement and garage for 2 cars, rooftop with sea views, extensive terraces, double height living room ceilings, top brands and qualities, underfloor heating throughout and aerothermal heating technology, full cost-free interior customization and interior design service, flexible interior architecture, and full after-sales service. With the guarantee of one of the leading and longest established European developers.