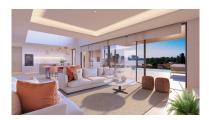

Villa in Atalaya Reference: R4810633

Bedrooms: 3 Status: Sale Bathrooms: 3 Property Type: Villa M² Build size: 245
Parking places: by request

Price: 1,530,000 € M² Plot Size: 536

Overview:New Development: Prices from 1,530,000 € to 2,220,000 €. [Beds: 3 - 4] [Baths: 3 - 4] [Built size: 245.00 m2 - 356.00 m2] New development of 7 luxury south facing detached villas in a prime location of Estepona, in walking distance to Atalaya Golf Club and within a short drive to all amenities, the beach and Puerto Banús. Boasting large private pools and gardens, 3 or 4 en-suite bedrooms, full basement and garage for 2 cars, rooftop with sea views, extensive terraces, double height living room ceilings, top brands and qualities, underfloor heating throughout and aerothermal heating technology, full cost-free interior customization and interior design service, flexible interior architecture, and full after-sales service. With the guarantee of one of the leading and longest established European developers.