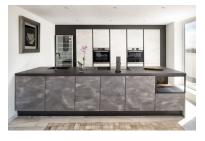

## Reference: R4818865

Bedrooms: 3 Status: Sale Bathrooms: 2 Property Type: Penthouse

M<sup>2</sup> Build size: 173 Parking places: by request Price: 1,095,000 € M² Plot Size:

Overview: A well located penthouse close to Puerto Banus, the beach & amenities. Situated on a corner gives this property total privacy and the wrap around terrace enjoys both sea & mountain views. Spacious layout with a large family kitchen as the focal point, from here you access the main terrce with a large outdoor kitchen and dining area plus a jacuzzi facing the sea. The bedrooms are situated away from the living area creating privacy and all with access to the terrace. The property is accessed from the underground parking (2-3 cars), there is also a large storage room. The urbanisation has 24 hrs security, several pools, basketball and padel courts.