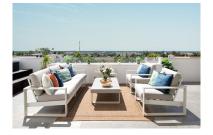

## Reference: R4818865

Bedrooms: 3 Status: Sale Bathrooms: 2 Property Type: Penthouse

M<sup>2</sup> Build size: 173 Parking places: by request Price: 1,095,000 € M² Plot Size:

Overview: A well located penthouse close to Puerto Banus, the beach & amenities. Situated on a corner gives this property total privacy and the wrap around terrace enjoys both sea & mountain views. Spacious layout with a large family kitchen as the focal point, from here you access the main terrce with a large outdoor kitchen and dining area plus a jacuzzi facing the sea. The bedrooms are situated away from the living area creating privacy and all with access to the terrace. The property is accessed from the underground parking (2-3 cars), there is also a large storage room. The urbanisation has 24 hrs security, several pools, basketball and padel courts.