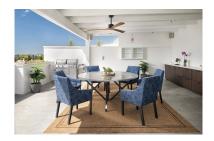

## Reference: R4818865

Bedrooms: 3 Status: Sale Bathrooms: 2 Property Type: Penthouse

M<sup>2</sup> Build size: 173 Parking places: by request Price: 1,095,000 € M² Plot Size:

Overview: A well located penthouse close to Puerto Banus, the beach & amenities. Situated on a corner gives this property total privacy and the wrap around terrace enjoys both sea & mountain views. Spacious layout with a large family kitchen as the focal point, from here you access the main terrce with a large outdoor kitchen and dining area plus a jacuzzi facing the sea. The bedrooms are situated away from the living area creating privacy and all with access to the terrace. The property is accessed from the underground parking (2-3 cars), there is also a large storage room. The urbanisation has 24 hrs security, several pools, basketball and padel courts.