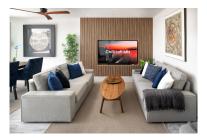

## Reference: R4818865

Bedrooms: 3 Status: Sale Bathrooms: 2 Property Type: Penthouse

M<sup>2</sup> Build size: 173 Parking places: by request Price: 1,095,000 € M² Plot Size:

Overview: A well located penthouse close to Puerto Banus, the beach & amenities. Situated on a corner gives this property total privacy and the wrap around terrace enjoys both sea & mountain views. Spacious layout with a large family kitchen as the focal point, from here you access the main terrce with a large outdoor kitchen and dining area plus a jacuzzi facing the sea. The bedrooms are situated away from the living area creating privacy and all with access to the terrace. The property is accessed from the underground parking (2-3 cars), there is also a large storage room. The urbanisation has 24 hrs security, several pools, basketball and padel courts.