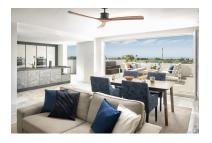

## Reference: R4818865

Bedrooms: 3 Status: Sale Bathrooms: 2 Property Type: Penthouse

M<sup>2</sup> Build size: 173 Parking places: by request Price: 1,095,000 € M² Plot Size:

Overview: A well located penthouse close to Puerto Banus, the beach & amenities. Situated on a corner gives this property total privacy and the wrap around terrace enjoys both sea & mountain views. Spacious layout with a large family kitchen as the focal point, from here you access the main terrce with a large outdoor kitchen and dining area plus a jacuzzi facing the sea. The bedrooms are situated away from the living area creating privacy and all with access to the terrace. The property is accessed from the underground parking (2-3 cars), there is also a large storage room. The urbanisation has 24 hrs security, several pools, basketball and padel courts.