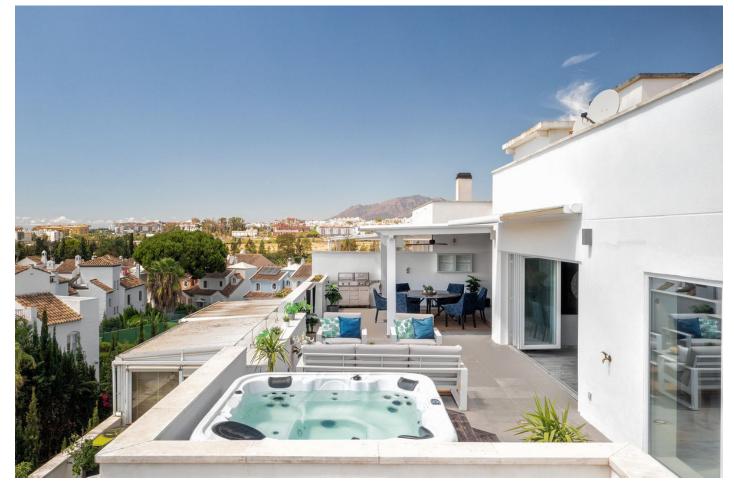

## Reference: R4818865

Bedrooms: 3 Status: Sale Bathrooms: 2 Property Type: Penthouse

M<sup>2</sup> Build size: 173 Parking places: by request Price: 1,095,000 € M² Plot Size:

Overview: A well located penthouse close to Puerto Banus, the beach & amenities. Situated on a corner gives this property total privacy and the wrap around terrace enjoys both sea & mountain views. Spacious layout with a large family kitchen as the focal point, from here you access the main terrce with a large outdoor kitchen and dining area plus a jacuzzi facing the sea. The bedrooms are situated away from the living area creating privacy and all with access to the terrace. The property is accessed from the underground parking (2-3 cars), there is also a large storage room. The urbanisation has 24 hrs security, several pools, basketball and padel courts.