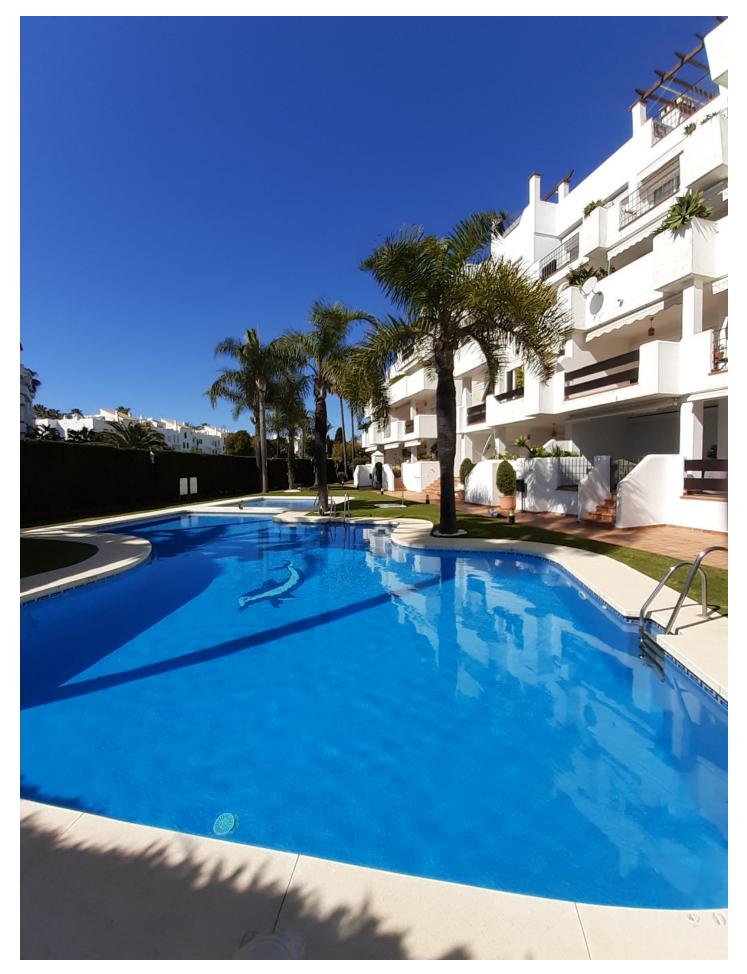

## Apartment in Puerto Banús

Reference: R4831390

Bedrooms: 2 Status: Sale Bathrooms: 2 Property Type: Apartment M<sup>2</sup> Build size: 109 Parking places: by request Price: 530,000 € M² Plot Size:

Overview:"Bright beachside corner apartment located in one of the most prestigious and established residential developments of Puerto Banus.With a wonderful south facing terrace, views of the gardens and direct access to the community pool. One of the most attractive features of this luxurious urbanization is its unbeatable location. A short walk (300 meters) from the sandy beaches and the promenade that connects Marbella with Puerto Banús.The urbanization is a 10 minute walk from the center of Puerto Banús with its variety of luxury boutiques, El Corte Ingles, gourmet restaurants, cinemas and a nightlife for all tastes. EXCELLENT INVESTMENT!"

Features:

None, Pool, Air conditioning, Private garden, Lift, Parking, Investment