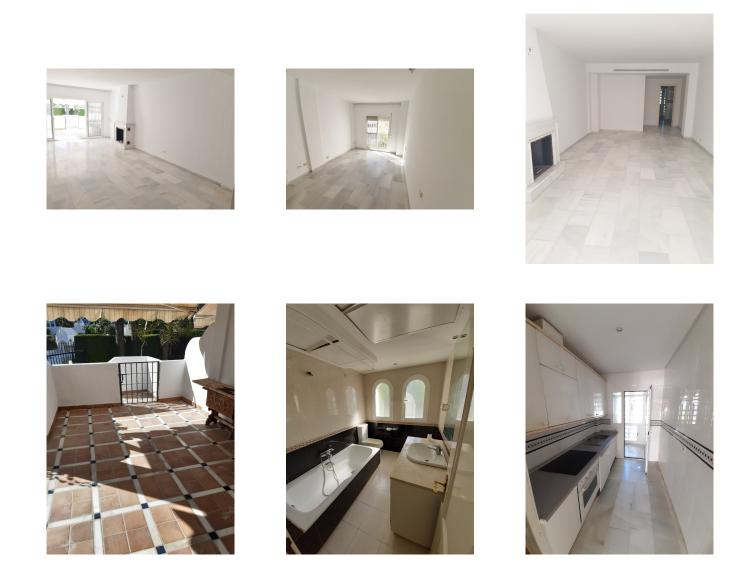

## Apartment in Puerto Banús

Reference: R4831390

Bedrooms: 2 Status: Sale Bathrooms: 2 Property Type: Apartment M<sup>2</sup> Build size: 109 Parking places: by request Price: 530,000 € M² Plot Size:

Overview:"Bright beachside corner apartment located in one of the most prestigious and established residential developments of Puerto Banus.With a wonderful south facing terrace, views of the gardens and direct access to the community pool. One of the most attractive features of this luxurious urbanization is its unbeatable location. A short walk (300 meters) from the sandy beaches and the promenade that connects Marbella with Puerto Banús.The urbanization is a 10 minute walk from the center of Puerto Banús with its variety of luxury boutiques, El Corte Ingles, gourmet restaurants, cinemas and a nightlife for all tastes. EXCELLENT INVESTMENT!"