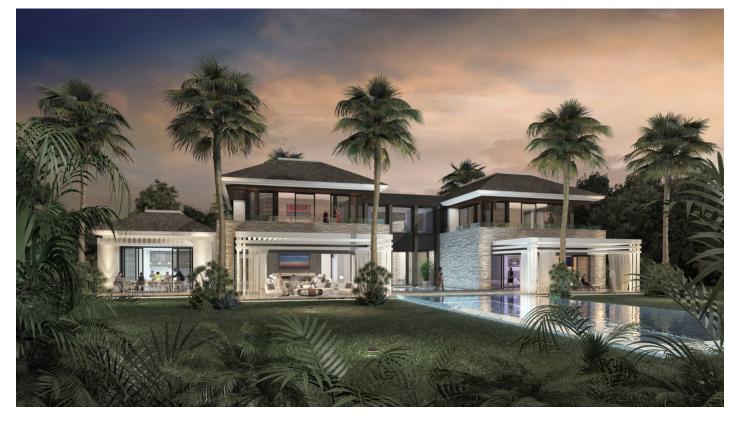

Overview:Last Largest Plot Available in the prestigious community of Nueva Andalucía. Within walking distance to Puerto Banus, this substantial 3,607m2 plot offers an extraordinary opportunity. With a total buildable area of 1,878m2. (Not including Terraces, Porches, ect) The plot comes with an Approved License and Project from the city hall, included in the asking price, by one of Marbella's renowned architect. Can start Construction Tomorrow! Enjoy breathtaking Sea views from ground level all the way up, making this an ideal location for a luxurious residence. The package includes architectural designs ensuring a sophisticated and stylish development. This is a unique chance to Build a Dream home on a Large Plot in one of Marbella's Most sought- after Locations, Combining Convenience, Prestige, Luxury, and Stunning Sea Views.