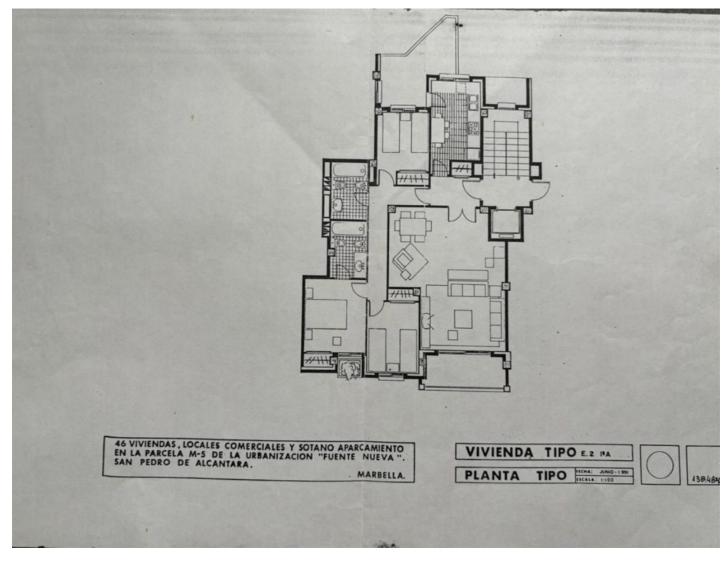

## Apartment in San Pedro de Alcántara

## Reference: R4855408

Bedrooms: 3 Status: Sale Bathrooms: 2 Property Type: Apartment M<sup>2</sup> Build size: 138 Parking places: by request Price: 341,250 € M² Plot Size:

Overview: Apartment in good condition, air conditioning in all rooms and living room, construction of a closet in the hallway, lots of natural light, clothesline on the communal roof terrace, elevator to the basement, parking next to the elevator door, parking space closed on three sides, stair lift in the portal for the disabled, very quiet area, easy parking on the street, close to the Fuente Nueva school and institute, right next to the municipal pavilion, cafes, bakeries, supermarkets, everything very close.

Features:

Air conditioning, Lift, None, Parking