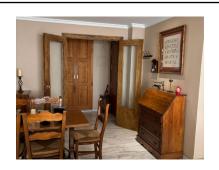

## Reference: R4855408

Bedrooms: 3 Status: Sale Bathrooms: 2 Property Type: Apartment M<sup>2</sup> Build size: 138 Parking places: by request Price: 341,250 € M² Plot Size:

Overview: Apartment in good condition, air conditioning in all rooms and living room, construction of a closet in the hallway, lots of natural light, clothesline on the communal roof terrace, elevator to the basement, parking next to the elevator door, parking space closed on three sides, stair lift in the portal for the disabled, very quiet area, easy parking on the street, close to the Fuente Nueva school and institute, right next to the municipal pavilion, cafes, bakeries, supermarkets, everything very close.