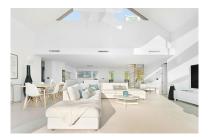

## Reference: R4860676

Bedrooms: 3 Status: Sale Bathrooms: 2 Property Type: Penthouse

M<sup>2</sup> Build size: 173 Parking places: by request Price: 1,850,000 € M<sup>2</sup> Plot Size:

Overview:Experience Unmatched Luxury in Magna Marbella's Most Private Block in this two-story penthouse located in the prestigious Magna Marbella community. Featuring 3 spacious bedrooms and 2 modern bathrooms, this elegant home offers unparalleled 360-degree panoramic views of the Mediterranean Sea, La Concha Mountain, and Nueva Andalucía's renowned golf courses. Bathed in sunlight all day due to its desirable west-facing orientation, it's the perfect blend of comfort and style. Step outside to your private pool, providing an idyllic retreat for relaxation or hosting guests. The property also comes with 24-hour security, 2 underground private parking spaces, and additional storage for your convenience. Just a 5-minute drive from Puerto Banús and 10 minutes from San Pedro de Alcántara, this prime location ensures you're never far from the action.