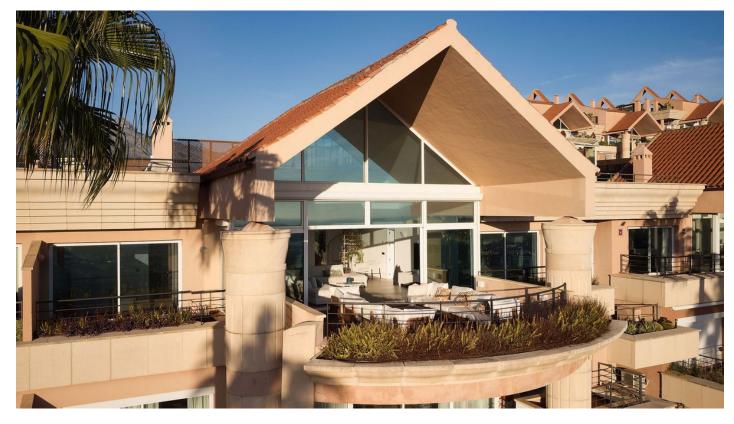

## Reference: R4860676

Bedrooms: 3 Status: Sale Bathrooms: 2 Property Type: Penthouse

M<sup>2</sup> Build size: 173 Parking places: by request Price: 1,850,000 € M<sup>2</sup> Plot Size:

Overview:Experience Unmatched Luxury in Magna Marbella's Most Private Block in this two-story penthouse located in the prestigious Magna Marbella community. Featuring 3 spacious bedrooms and 2 modern bathrooms, this elegant home offers unparalleled 360-degree panoramic views of the Mediterranean Sea, La Concha Mountain, and Nueva Andalucía's renowned golf courses. Bathed in sunlight all day due to its desirable west-facing orientation, it's the perfect blend of comfort and style. Step outside to your private pool, providing an idyllic retreat for relaxation or hosting guests. The property also comes with 24-hour security, 2 underground private parking spaces, and additional storage for your convenience. Just a 5-minute drive from Puerto Banús and 10 minutes from San Pedro de Alcántara, this prime location ensures you're never far from the action.