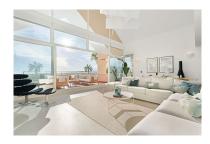

## Reference: R4860676

Bedrooms: 3 Status: Sale Bathrooms: 2 Property Type: Penthouse

M<sup>2</sup> Build size: 173 Parking places: by request Price: 1,850,000 € M<sup>2</sup> Plot Size:

Overview:Experience Unmatched Luxury in Magna Marbella's Most Private Block in this two-story penthouse located in the prestigious Magna Marbella community. Featuring 3 spacious bedrooms and 2 modern bathrooms, this elegant home offers unparalleled 360-degree panoramic views of the Mediterranean Sea, La Concha Mountain, and Nueva Andalucía's renowned golf courses. Bathed in sunlight all day due to its desirable west-facing orientation, it's the perfect blend of comfort and style. Step outside to your private pool, providing an idyllic retreat for relaxation or hosting guests. The property also comes with 24-hour security, 2 underground private parking spaces, and additional storage for your convenience. Just a 5-minute drive from Puerto Banús and 10 minutes from San Pedro de Alcántara, this prime location ensures you're never far from the action.