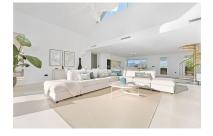

## Reference: R4860676

Bedrooms: 3 Status: Sale Bathrooms: 2 Property Type: Penthouse

M<sup>2</sup> Build size: 173 Parking places: by request Price: 1,850,000 € M<sup>2</sup> Plot Size:

Overview:Experience Unmatched Luxury in Magna Marbella's Most Private Block in this two-story penthouse located in the prestigious Magna Marbella community. Featuring 3 spacious bedrooms and 2 modern bathrooms, this elegant home offers unparalleled 360-degree panoramic views of the Mediterranean Sea, La Concha Mountain, and Nueva Andalucía's renowned golf courses. Bathed in sunlight all day due to its desirable west-facing orientation, it's the perfect blend of comfort and style. Step outside to your private pool, providing an idyllic retreat for relaxation or hosting guests. The property also comes with 24-hour security, 2 underground private parking spaces, and additional storage for your convenience. Just a 5-minute drive from Puerto Banús and 10 minutes from San Pedro de Alcántara, this prime location ensures you're never far from the action.