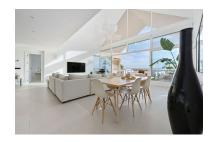

## Reference: R4860676

Bedrooms: 3 Status: Sale Bathrooms: 2 Property Type: Penthouse

M<sup>2</sup> Build size: 173 Parking places: by request Price: 1,850,000 € M<sup>2</sup> Plot Size:

Overview:Experience Unmatched Luxury in Magna Marbella's Most Private Block in this two-story penthouse located in the prestigious Magna Marbella community. Featuring 3 spacious bedrooms and 2 modern bathrooms, this elegant home offers unparalleled 360-degree panoramic views of the Mediterranean Sea, La Concha Mountain, and Nueva Andalucía's renowned golf courses. Bathed in sunlight all day due to its desirable west-facing orientation, it's the perfect blend of comfort and style. Step outside to your private pool, providing an idyllic retreat for relaxation or hosting guests. The property also comes with 24-hour security, 2 underground private parking spaces, and additional storage for your convenience. Just a 5-minute drive from Puerto Banús and 10 minutes from San Pedro de Alcántara, this prime location ensures you're never far from the action.