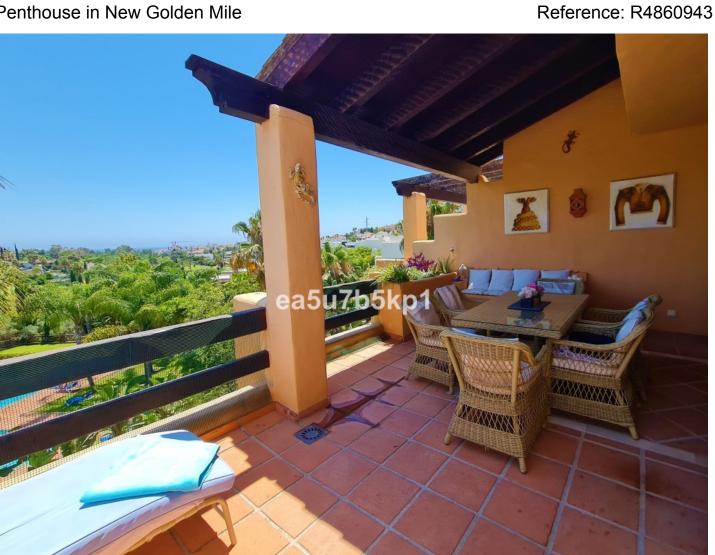

## Penthouse in New Golden Mile

Bedrooms: 2 Status: Sale

Bathrooms: 2 Property Type: Penthouse M<sup>2</sup> Build size: 150 Parking places: by request Price: 499,000 € M<sup>2</sup> Plot Size:

Overview:BRIGHT ONE LEVEL PENTHOUSE WITH STUNNING VIEWS Fabulous penthouse on one level, with golf and sea views located in Atalaya, in the exclusive gated community of El Real del Campanario which is within walking distance to amenities, including a luxury Spa resort. The community is gated and offers to his residents 2 amazing swimming pools surrounded by tropical gardens. SPACIOUS HOME The penthouse is presented in perfect condition and featuring an outstanding al fresco terrace with views of the golf course and the Mediterranean Sea. This wonderful property is spacious to say the least and comprises of a grand bright living room, dining area, a fully fitted kitchen, a guest bedroom, a family bathroom and a spacious master bedroom with en-suite. An underground parking space and a storeroom is also included. This is a must see! EXCLUSIVE RESIDENTIAL AREA Located in the exclusive EL Campanario residential estate, just a short drive from Puerto Banus, Marbella, Benahavis and Estepona. Walking distance to the residents Social Club with Spa Tennis and Paddle courts, schools, and restaurants, at 1km to the best beaches and beach clubs and minutes from the best Golfing on the Costa del Sol. Malaga airport is only 30 mins away.