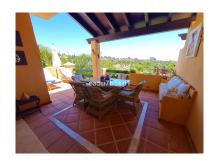

## Penthouse in New Golden Mile

Bedrooms: 2 Status: Sale

Bathrooms: 2 Property Type: Penthouse M<sup>2</sup> Build size: 150 Parking places: by request Price: 499,000 € M<sup>2</sup> Plot Size:

Overview:BRIGHT ONE LEVEL PENTHOUSE WITH STUNNING VIEWS Fabulous penthouse on one level, with golf and sea views located in Atalaya, in the exclusive gated community of El Real del Campanario which is within walking distance to amenities, including a luxury Spa resort. The community is gated and offers to his residents 2 amazing swimming pools surrounded by tropical gardens. SPACIOUS HOME The penthouse is presented in perfect condition and featuring an outstanding al fresco terrace with views of the golf course and the Mediterranean Sea. This wonderful property is spacious to say the least and comprises of a grand bright living room, dining area, a fully fitted kitchen, a guest bedroom, a family bathroom and a spacious master bedroom with en-suite. An underground parking space and a storeroom is also included. This is a must see! EXCLUSIVE RESIDENTIAL AREA Located in the exclusive EL Campanario residential estate, just a short drive from Puerto Banus, Marbella, Benahavis and Estepona. Walking distance to the residents Social Club with Spa Tennis and Paddle courts, schools, and restaurants, at 1km to the best beaches and beach clubs and minutes from the best Golfing on the Costa del Sol. Malaga airport is only 30 mins away.