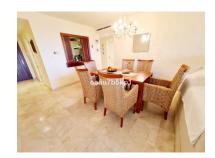

## Penthouse in New Golden Mile

Bedrooms: 2 Status: Sale

Bathrooms: 2 Property Type: Penthouse M<sup>2</sup> Build size: 150 Parking places: by request Price: 499,000 € M<sup>2</sup> Plot Size:

Overview:BRIGHT ONE LEVEL PENTHOUSE WITH STUNNING VIEWS Fabulous penthouse on one level, with golf and sea views located in Atalaya, in the exclusive gated community of El Real del Campanario which is within walking distance to amenities, including a luxury Spa resort. The community is gated and offers to his residents 2 amazing swimming pools surrounded by tropical gardens. SPACIOUS HOME The penthouse is presented in perfect condition and featuring an outstanding al fresco terrace with views of the golf course and the Mediterranean Sea. This wonderful property is spacious to say the least and comprises of a grand bright living room, dining area, a fully fitted kitchen, a guest bedroom, a family bathroom and a spacious master bedroom with en-suite. An underground parking space and a storeroom is also included. This is a must see! EXCLUSIVE RESIDENTIAL AREA Located in the exclusive EL Campanario residential estate, just a short drive from Puerto Banus, Marbella, Benahavis and Estepona. Walking distance to the residents Social Club with Spa Tennis and Paddle courts, schools, and restaurants, at 1km to the best beaches and beach clubs and minutes from the best Golfing on the Costa del Sol. Malaga airport is only 30 mins away.