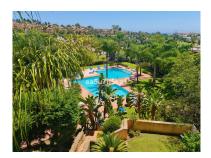

## Penthouse in New Golden Mile

Bedrooms: 2 Status: Sale

Bathrooms: 2 Property Type: Penthouse M<sup>2</sup> Build size: 150 Parking places: by request Price: 499,000 € M<sup>2</sup> Plot Size:

Overview:BRIGHT ONE LEVEL PENTHOUSE WITH STUNNING VIEWS Fabulous penthouse on one level, with golf and sea views located in Atalaya, in the exclusive gated community of El Real del Campanario which is within walking distance to amenities, including a luxury Spa resort. The community is gated and offers to his residents 2 amazing swimming pools surrounded by tropical gardens. SPACIOUS HOME The penthouse is presented in perfect condition and featuring an outstanding al fresco terrace with views of the golf course and the Mediterranean Sea. This wonderful property is spacious to say the least and comprises of a grand bright living room, dining area, a fully fitted kitchen, a guest bedroom, a family bathroom and a spacious master bedroom with en-suite. An underground parking space and a storeroom is also included. This is a must see! EXCLUSIVE RESIDENTIAL AREA Located in the exclusive EL Campanario residential estate, just a short drive from Puerto Banus, Marbella, Benahavis and Estepona. Walking distance to the residents Social Club with Spa Tennis and Paddle courts, schools, and restaurants, at 1km to the best beaches and beach clubs and minutes from the best Golfing on the Costa del Sol. Malaga airport is only 30 mins away.