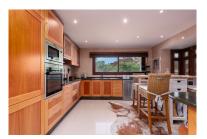

## Reference: R4869208

Bedrooms: 3 Status: Sale Bathrooms: by request Property Type: Penthouse

M<sup>2</sup> Build size: 202 Parking places: by request Price: 1,895,000 € M² Plot Size:

Overview:Extensive and immaculate - three bedroom duplex penthouse with considerable terraces and sea views, in a well run community close to Puerto Banús. The property is arranged on two levels, with the main living areas and two bedrooms on the lower level, and the principal bedroom suite on the upper level. There is a large lounge and dining room with open fireplace, and a separate kitchen which is large enough to accommodate a dining table. There are two bedrooms on the lower level which share a bathroom, and there is also a guest lavatory and laundry room. The principal bedroom suite is oversize with a vaulted ceiling, ample wardrobes and a large bathroom with walk-in shower and bathtub. There is a huge solarium with both covered and uncovered areas which comprise an outside lounge, a barbecue and space enough for a large outside dining area. The solarium and principal bedroom enjoy some of the property's best views. The urbanisation benefits from 24-hour security, a large and recently refurbished swimming pool, extensive tropical gardens and a well equipped gymnasium. Viewings are recommended.