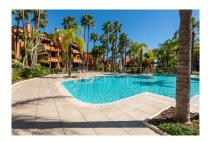

## Reference: R4869208

Bedrooms: 3 Status: Sale Bathrooms: by request Property Type: Penthouse

M<sup>2</sup> Build size: 202 Parking places: by request Price: 1,895,000 € M² Plot Size:

Overview:Extensive and immaculate - three bedroom duplex penthouse with considerable terraces and sea views, in a well run community close to Puerto Banús. The property is arranged on two levels, with the main living areas and two bedrooms on the lower level, and the principal bedroom suite on the upper level. There is a large lounge and dining room with open fireplace, and a separate kitchen which is large enough to accommodate a dining table. There are two bedrooms on the lower level which share a bathroom, and there is also a guest lavatory and laundry room. The principal bedroom suite is oversize with a vaulted ceiling, ample wardrobes and a large bathroom with walk-in shower and bathtub. There is a huge solarium with both covered and uncovered areas which comprise an outside lounge, a barbecue and space enough for a large outside dining area. The solarium and principal bedroom enjoy some of the property's best views. The urbanisation benefits from 24-hour security, a large and recently refurbished swimming pool, extensive tropical gardens and a well equipped gymnasium. Viewings are recommended.

## Features:

None, Pool, Air conditioning, Sea views, Private garden, Lift, None, 24H Security, Parking