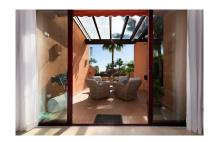

## Reference: R4869208

Bedrooms: 3 Status: Sale Bathrooms: by request Property Type: Penthouse

M<sup>2</sup> Build size: 202 Parking places: by request Price: 1,895,000 € M² Plot Size:

Overview:Extensive and immaculate - three bedroom duplex penthouse with considerable terraces and sea views, in a well run community close to Puerto Banús. The property is arranged on two levels, with the main living areas and two bedrooms on the lower level, and the principal bedroom suite on the upper level. There is a large lounge and dining room with open fireplace, and a separate kitchen which is large enough to accommodate a dining table. There are two bedrooms on the lower level which share a bathroom, and there is also a guest lavatory and laundry room. The principal bedroom suite is oversize with a vaulted ceiling, ample wardrobes and a large bathroom with walk-in shower and bathtub. There is a huge solarium with both covered and uncovered areas which comprise an outside lounge, a barbecue and space enough for a large outside dining area. The solarium and principal bedroom enjoy some of the property's best views. The urbanisation benefits from 24-hour security, a large and recently refurbished swimming pool, extensive tropical gardens and a well equipped gymnasium. Viewings are recommended.