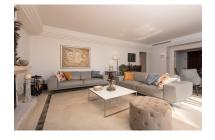

## Reference: R4869208

Bedrooms: 3 Status: Sale Bathrooms: by request Property Type: Penthouse

M<sup>2</sup> Build size: 202 Parking places: by request Price: 1,895,000 € M² Plot Size:

Overview:Extensive and immaculate - three bedroom duplex penthouse with considerable terraces and sea views, in a well run community close to Puerto Banús. The property is arranged on two levels, with the main living areas and two bedrooms on the lower level, and the principal bedroom suite on the upper level. There is a large lounge and dining room with open fireplace, and a separate kitchen which is large enough to accommodate a dining table. There are two bedrooms on the lower level which share a bathroom, and there is also a guest lavatory and laundry room. The principal bedroom suite is oversize with a vaulted ceiling, ample wardrobes and a large bathroom with walk-in shower and bathtub. There is a huge solarium with both covered and uncovered areas which comprise an outside lounge, a barbecue and space enough for a large outside dining area. The solarium and principal bedroom enjoy some of the property's best views. The urbanisation benefits from 24-hour security, a large and recently refurbished swimming pool, extensive tropical gardens and a well equipped gymnasium. Viewings are recommended.