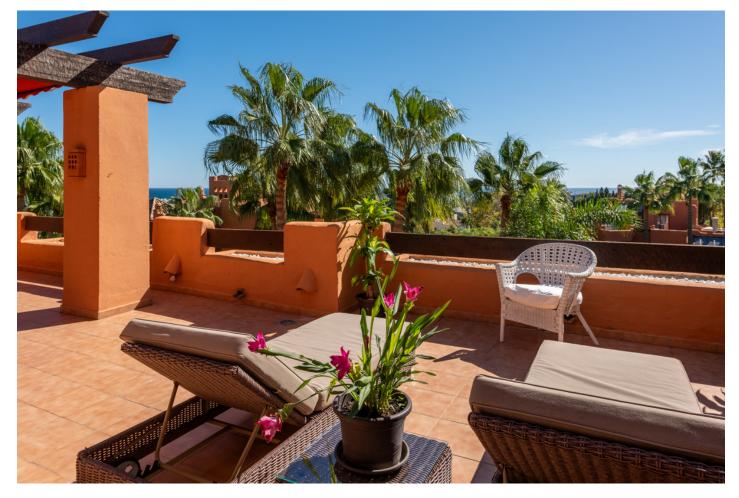

## Reference: R4869208

Bedrooms: 3 Status: Sale Bathrooms: by request Property Type: Penthouse

M<sup>2</sup> Build size: 202 Parking places: by request Price: 1,895,000 € M² Plot Size:

Overview:Extensive and immaculate - three bedroom duplex penthouse with considerable terraces and sea views, in a well run community close to Puerto Banús. The property is arranged on two levels, with the main living areas and two bedrooms on the lower level, and the principal bedroom suite on the upper level. There is a large lounge and dining room with open fireplace, and a separate kitchen which is large enough to accommodate a dining table. There are two bedrooms on the lower level which share a bathroom, and there is also a guest lavatory and laundry room. The principal bedroom suite is oversize with a vaulted ceiling, ample wardrobes and a large bathroom with walk-in shower and bathtub. There is a huge solarium with both covered and uncovered areas which comprise an outside lounge, a barbecue and space enough for a large outside dining area. The solarium and principal bedroom enjoy some of the property's best views. The urbanisation benefits from 24-hour security, a large and recently refurbished swimming pool, extensive tropical gardens and a well equipped gymnasium. Viewings are recommended.