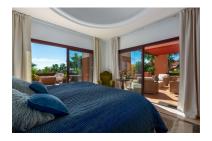

## Reference: R4869208

Bedrooms: 3 Status: Sale Bathrooms: by request Property Type: Penthouse

M<sup>2</sup> Build size: 202 Parking places: by request Price: 1,895,000 € M² Plot Size:

Overview:Extensive and immaculate - three bedroom duplex penthouse with considerable terraces and sea views, in a well run community close to Puerto Banús. The property is arranged on two levels, with the main living areas and two bedrooms on the lower level, and the principal bedroom suite on the upper level. There is a large lounge and dining room with open fireplace, and a separate kitchen which is large enough to accommodate a dining table. There are two bedrooms on the lower level which share a bathroom, and there is also a guest lavatory and laundry room. The principal bedroom suite is oversize with a vaulted ceiling, ample wardrobes and a large bathroom with walk-in shower and bathtub. There is a huge solarium with both covered and uncovered areas which comprise an outside lounge, a barbecue and space enough for a large outside dining area. The solarium and principal bedroom enjoy some of the property's best views. The urbanisation benefits from 24-hour security, a large and recently refurbished swimming pool, extensive tropical gardens and a well equipped gymnasium. Viewings are recommended.