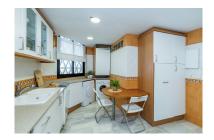

## Reference: R4871959

Bedrooms: 2 Status: Sale Bathrooms: 2 Property Type: Penthouse

M<sup>2</sup> Build size: 130 Parking places: by request Price: 875,000 € M² Plot Size:

Overview:Apartment in high level with sea & marina views: Investment opportunity These fabulous large 2 bedrooms apartment located in the heart of Puerto Banús, it has two entrances, one from Red Dog Cinema and second from Michael Kors boutique. Close to amenities, shopping, restaurants and night clubs of Puerto Banús. The apartment is located on the 3rd level with beautiful views to the marina and to the sea. The property has very high rental potential as it is. The best you could do is, to modernize se property and to transform it in 3 bedrooms with 3 bathrooms. Actually, the property has a large entrance, huge kitchen with a window to a patio, living and dining room with access to the main terrace, master bedroom with bathroom ensuite, second bedroom and bathroom. Do not forget this opportunity, you must visit it a see the potential.