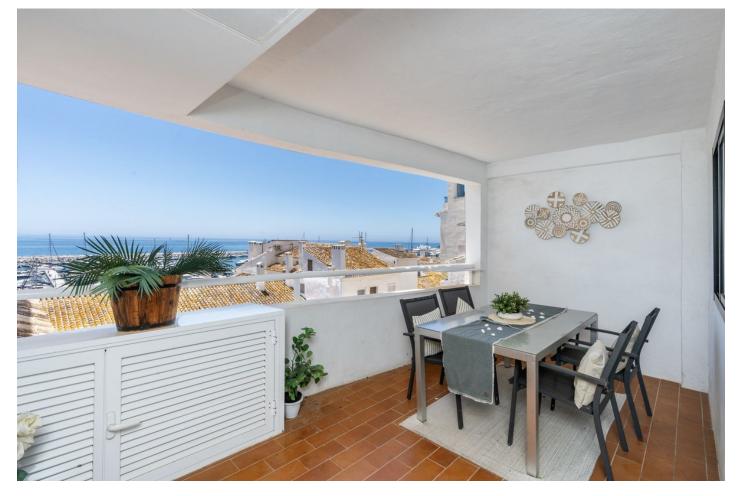

## Reference: R4871959

Bedrooms: 2 Status: Sale Bathrooms: 2 Property Type: Penthouse

M<sup>2</sup> Build size: 130 Parking places: by request Price: 875,000 € M² Plot Size:

Overview:Apartment in high level with sea & marina views: Investment opportunity These fabulous large 2 bedrooms apartment located in the heart of Puerto Banús, it has two entrances, one from Red Dog Cinema and second from Michael Kors boutique. Close to amenities, shopping, restaurants and night clubs of Puerto Banús. The apartment is located on the 3rd level with beautiful views to the marina and to the sea. The property has very high rental potential as it is. The best you could do is, to modernize se property and to transform it in 3 bedrooms with 3 bathrooms. Actually, the property has a large entrance, huge kitchen with a window to a patio, living and dining room with access to the main terrace, master bedroom with bathroom ensuite, second bedroom and bathroom. Do not forget this opportunity, you must visit it a see the potential.