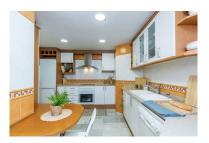

## Reference: R4871959

Bedrooms: 2 Status: Sale Bathrooms: 2 Property Type: Penthouse

M<sup>2</sup> Build size: 130 Parking places: by request Price: 875,000 € M² Plot Size:

Overview:Apartment in high level with sea & marina views: Investment opportunity These fabulous large 2 bedrooms apartment located in the heart of Puerto Banús, it has two entrances, one from Red Dog Cinema and second from Michael Kors boutique. Close to amenities, shopping, restaurants and night clubs of Puerto Banús. The apartment is located on the 3rd level with beautiful views to the marina and to the sea. The property has very high rental potential as it is. The best you could do is, to modernize se property and to transform it in 3 bedrooms with 3 bathrooms. Actually, the property has a large entrance, huge kitchen with a window to a patio, living and dining room with access to the main terrace, master bedroom with bathroom ensuite, second bedroom and bathroom. Do not forget this opportunity, you must visit it a see the potential.