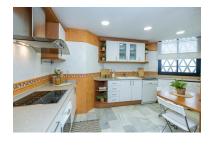

## Reference: R4871959

Bedrooms: 2 Status: Sale Bathrooms: 2 Property Type: Penthouse

M<sup>2</sup> Build size: 130 Parking places: by request Price: 875,000 € M² Plot Size:

Overview:Apartment in high level with sea & marina views: Investment opportunity These fabulous large 2 bedrooms apartment located in the heart of Puerto Banús, it has two entrances, one from Red Dog Cinema and second from Michael Kors boutique. Close to amenities, shopping, restaurants and night clubs of Puerto Banús. The apartment is located on the 3rd level with beautiful views to the marina and to the sea. The property has very high rental potential as it is. The best you could do is, to modernize se property and to transform it in 3 bedrooms with 3 bathrooms. Actually, the property has a large entrance, huge kitchen with a window to a patio, living and dining room with access to the main terrace, master bedroom with bathroom ensuite, second bedroom and bathroom. Do not forget this opportunity, you must visit it a see the potential.