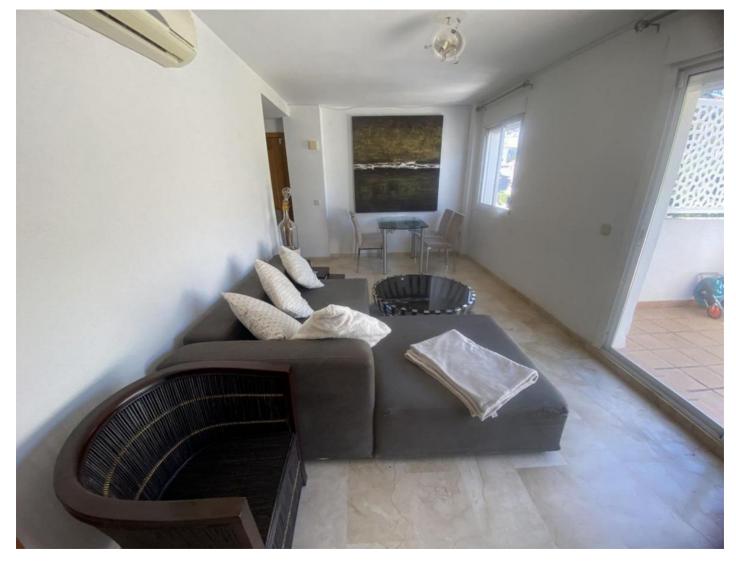

## Reference: R4872802

Bedrooms: 2 Status: Sale Bathrooms: 2 Property Type: Apartment M<sup>2</sup> Build size: 151 Parking places: by request Price: 278,250 € M² Plot Size:

Overview:Beautiful apartment in Benahavís, ideal for those looking to live in a quiet but well-equipped environment. The property has two bedrooms and two bathrooms, perfect for families or couples. The apartment boasts a spacious living room and a large terrace, perfect for enjoying free time. The area is fantastic: just a three-minute walk away is a park with basketball, football, tennis and paddle tennis courts. In addition, the canyon is just a stone's throw away. The city center is also just a five-minute walk away, so all important services and facilities are easily accessible. We recommend this apartment also from an investment point of view, as it can generate an annual return of 10-12%.