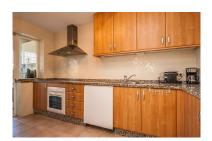

Penthouse in Elviria Reference: R4885063

Bedrooms: 2 Status: Sale Bathrooms: 2 Property Type: Penthouse

M² Build size: 105 Parking places: by request Price: 449,000 € M² Plot Size:

Overview: This exquisite duplex penthouse offers a perfect blend of luxury and convenience, featuring a well-appointed lower floor that includes a modern kitchen with a utility area, a comfortable bedroom with a stylish bathroom and a spacious living/dining area and the expansive uncovered terrace provides stunning views of the communal gardens and swimming pool. The upper level boasts an additional bedroom with an en-suite bathroom and a small terrace, enhancing the living experience. With new furniture and kitchen appliances, this property is move-in ready. Located in a prime area within walking distance to shops, bars, restaurants, and the beach, it is situated in a gated community that offers 24-hour security. Additionally there is an underground private parking space and a storage room for added convenience.