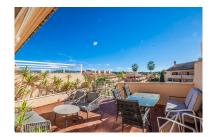

Penthouse in Elviria Reference: R4885063

Bedrooms: 2 Status: Sale Bathrooms: 2 Property Type: Penthouse

M² Build size: 105 Parking places: by request Price: 449,000 € M² Plot Size:

Overview: This exquisite duplex penthouse offers a perfect blend of luxury and convenience, featuring a well-appointed lower floor that includes a modern kitchen with a utility area, a comfortable bedroom with a stylish bathroom and a spacious living/dining area and the expansive uncovered terrace provides stunning views of the communal gardens and swimming pool. The upper level boasts an additional bedroom with an en-suite bathroom and a small terrace, enhancing the living experience. With new furniture and kitchen appliances, this property is move-in ready. Located in a prime area within walking distance to shops, bars, restaurants, and the beach, it is situated in a gated community that offers 24-hour security. Additionally there is an underground private parking space and a storage room for added convenience.