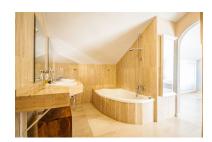

Penthouse in Elviria Reference: R4885063

Bedrooms: 2 Status: Sale Bathrooms: 2 Property Type: Penthouse

M² Build size: 105 Parking places: by request Price: 449,000 € M² Plot Size:

Overview: This exquisite duplex penthouse offers a perfect blend of luxury and convenience, featuring a well-appointed lower floor that includes a modern kitchen with a utility area, a comfortable bedroom with a stylish bathroom and a spacious living/dining area and the expansive uncovered terrace provides stunning views of the communal gardens and swimming pool. The upper level boasts an additional bedroom with an en-suite bathroom and a small terrace, enhancing the living experience. With new furniture and kitchen appliances, this property is move-in ready. Located in a prime area within walking distance to shops, bars, restaurants, and the beach, it is situated in a gated community that offers 24-hour security. Additionally there is an underground private parking space and a storage room for added convenience.