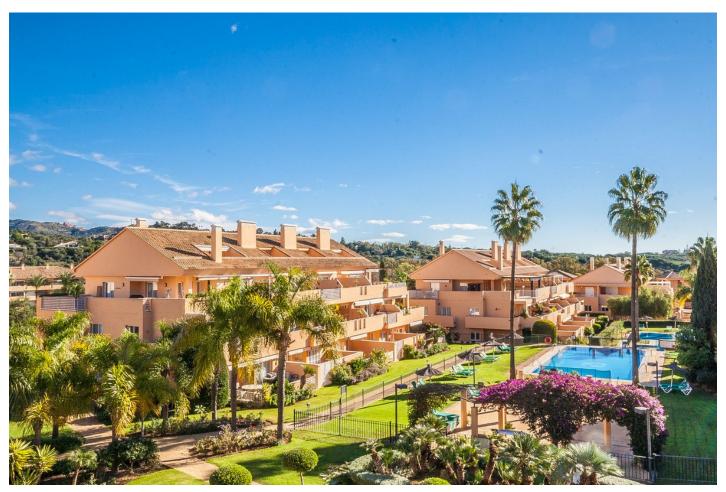

Penthouse in Elviria Reference: R4885063

Bedrooms: 2 Status: Sale Bathrooms: 2 Property Type: Penthouse

M² Build size: 105 Parking places: by request Price: 449,000 € M² Plot Size:

Overview: This exquisite duplex penthouse offers a perfect blend of luxury and convenience, featuring a well-appointed lower floor that includes a modern kitchen with a utility area, a comfortable bedroom with a stylish bathroom and a spacious living/dining area and the expansive uncovered terrace provides stunning views of the communal gardens and swimming pool. The upper level boasts an additional bedroom with an en-suite bathroom and a small terrace, enhancing the living experience. With new furniture and kitchen appliances, this property is move-in ready. Located in a prime area within walking distance to shops, bars, restaurants, and the beach, it is situated in a gated community that offers 24-hour security. Additionally there is an underground private parking space and a storage room for added convenience.