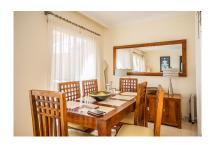

Penthouse in Elviria Reference: R4885063

Bedrooms: 2 Status: Sale Bathrooms: 2 Property Type: Penthouse

M² Build size: 105 Parking places: by request Price: 449,000 € M² Plot Size:

Overview: This exquisite duplex penthouse offers a perfect blend of luxury and convenience, featuring a well-appointed lower floor that includes a modern kitchen with a utility area, a comfortable bedroom with a stylish bathroom and a spacious living/dining area and the expansive uncovered terrace provides stunning views of the communal gardens and swimming pool. The upper level boasts an additional bedroom with an en-suite bathroom and a small terrace, enhancing the living experience. With new furniture and kitchen appliances, this property is move-in ready. Located in a prime area within walking distance to shops, bars, restaurants, and the beach, it is situated in a gated community that offers 24-hour security. Additionally there is an underground private parking space and a storage room for added convenience.