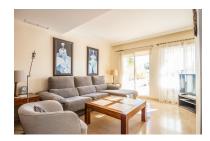

Penthouse in Elviria Reference: R4885063

Bedrooms: 2 Status: Sale Bathrooms: 2 Property Type: Penthouse

M² Build size: 105 Parking places: by request Price: 449,000 € M² Plot Size:

Overview: This exquisite duplex penthouse offers a perfect blend of luxury and convenience, featuring a well-appointed lower floor that includes a modern kitchen with a utility area, a comfortable bedroom with a stylish bathroom and a spacious living/dining area and the expansive uncovered terrace provides stunning views of the communal gardens and swimming pool. The upper level boasts an additional bedroom with an en-suite bathroom and a small terrace, enhancing the living experience. With new furniture and kitchen appliances, this property is move-in ready. Located in a prime area within walking distance to shops, bars, restaurants, and the beach, it is situated in a gated community that offers 24-hour security. Additionally there is an underground private parking space and a storage room for added convenience.