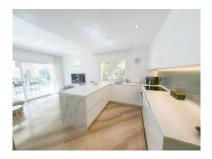

## Apartment in Elviria

Bedrooms: 3 Status: Sale Bathrooms: 2 Property Type: Apartment

M² Build size: 157
Parking places: by request

Price: 675,000 € M² Plot Size:

Overview:Discover luxury living in this absolutely stunning south-facing garden apartment, nestled in a highly sought-after development. This property features a seamless transition to a spacious 3-bedroom layout, complemented by a brand-new open-plan kitchen equipped with top quality Siemens appliances. The dining area is enhanced with elegant glass curtains, creating a beautiful and versatile space for year-round enjoyment. Residents can indulge in the complex's extensive amenities, including four large swimming pools, two children's pools, and exquisitely maintained gardens that underscore the development's superior build quality. Perfectly positioned, the apartment is just a short walk from Elviria's renowned selection of fine dining, vibrant bars, and pristine beaches. An underground parking space is included, adding convenience and value to this exquisite home.