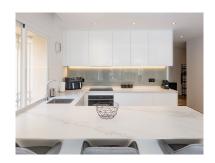

## Apartment in Elviria

Bedrooms: 3 Status: Sale Bathrooms: 2 Property Type: Apartment

M² Build size: 157
Parking places: by request

Price: 675,000 € M² Plot Size:

Overview:Discover luxury living in this absolutely stunning south-facing garden apartment, nestled in a highly sought-after development. This property features a seamless transition to a spacious 3-bedroom layout, complemented by a brand-new open-plan kitchen equipped with top quality Siemens appliances. The dining area is enhanced with elegant glass curtains, creating a beautiful and versatile space for year-round enjoyment. Residents can indulge in the complex's extensive amenities, including four large swimming pools, two children's pools, and exquisitely maintained gardens that underscore the development's superior build quality. Perfectly positioned, the apartment is just a short walk from Elviria's renowned selection of fine dining, vibrant bars, and pristine beaches. An underground parking space is included, adding convenience and value to this exquisite home.