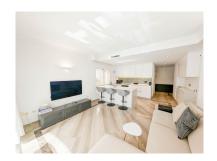

## Apartment in Elviria

Bedrooms: 3 Status: Sale Bathrooms: 2 Property Type: Apartment

M² Build size: 157
Parking places: by request

Price: 675,000 € M² Plot Size:

Overview:Discover luxury living in this absolutely stunning south-facing garden apartment, nestled in a highly sought-after development. This property features a seamless transition to a spacious 3-bedroom layout, complemented by a brand-new open-plan kitchen equipped with top quality Siemens appliances. The dining area is enhanced with elegant glass curtains, creating a beautiful and versatile space for year-round enjoyment. Residents can indulge in the complex's extensive amenities, including four large swimming pools, two children's pools, and exquisitely maintained gardens that underscore the development's superior build quality. Perfectly positioned, the apartment is just a short walk from Elviria's renowned selection of fine dining, vibrant bars, and pristine beaches. An underground parking space is included, adding convenience and value to this exquisite home.