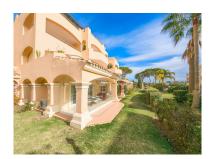

## Apartment in Elviria

Bedrooms: 3 Status: Sale Bathrooms: 2 Property Type: Apartment

M² Build size: 157
Parking places: by request

Price: 675,000 € M² Plot Size:

Overview:Discover luxury living in this absolutely stunning south-facing garden apartment, nestled in a highly sought-after development. This property features a seamless transition to a spacious 3-bedroom layout, complemented by a brand-new open-plan kitchen equipped with top quality Siemens appliances. The dining area is enhanced with elegant glass curtains, creating a beautiful and versatile space for year-round enjoyment. Residents can indulge in the complex's extensive amenities, including four large swimming pools, two children's pools, and exquisitely maintained gardens that underscore the development's superior build quality. Perfectly positioned, the apartment is just a short walk from Elviria's renowned selection of fine dining, vibrant bars, and pristine beaches. An underground parking space is included, adding convenience and value to this exquisite home.