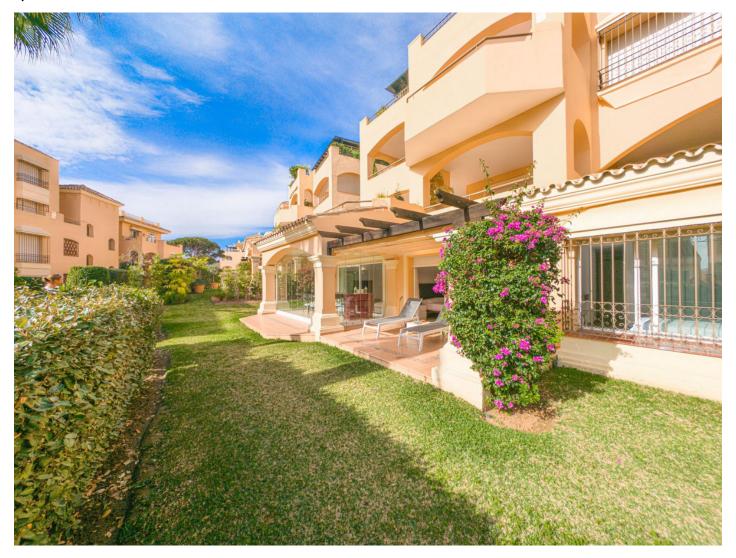

## Apartment in Elviria

Bedrooms: 3 Status: Sale Bathrooms: 2 Property Type: Apartment

M² Build size: 157
Parking places: by request

Price: 675,000 € M² Plot Size:

Overview:Discover luxury living in this absolutely stunning south-facing garden apartment, nestled in a highly sought-after development. This property features a seamless transition to a spacious 3-bedroom layout, complemented by a brand-new open-plan kitchen equipped with top quality Siemens appliances. The dining area is enhanced with elegant glass curtains, creating a beautiful and versatile space for year-round enjoyment. Residents can indulge in the complex's extensive amenities, including four large swimming pools, two children's pools, and exquisitely maintained gardens that underscore the development's superior build quality. Perfectly positioned, the apartment is just a short walk from Elviria's renowned selection of fine dining, vibrant bars, and pristine beaches. An underground parking space is included, adding convenience and value to this exquisite home.