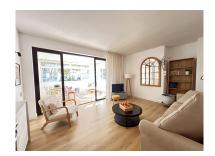

## Apartment in Puerto Banús

Bedrooms: 2 Status: Sale Bathrooms: 1
Property Type: Apartment

M² Build size: 108
Parking places: by request

Price: 640,000 € M² Plot Size:

Overview:2 bedrooms apartment with a bathroom, sea views, west facing. refurbished recently. It is located in Playas del Duque The living room with open plan kitchen. The terrace is glazed and it has a nice dining area. The views are to the pedestrian promenade and to its side the wonderful sea, its so near that you nearly can touch it. Lots of light even the Bathroom with window. It is nice and confortable: Air conditioning, wooden flooring, nice kitchen, Garage and Securtity therefore its ready of course to enter living. The fantastic exclusive urbanization has direct access to the beach as it is in the front line. The gardens are magnificent and have a Landscape Award granted, the garden has about 3 hectares, where there are pine trees and a variety of plants and flora, between the little river and pond with ducks. there are 3 swimming pools and 2 restaurants. The excellent urbanization has Concierge and 24h Security