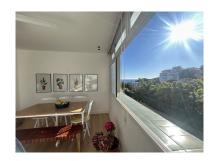

## Apartment in Puerto Banús

Bedrooms: 2 Status: Sale Bathrooms: 1
Property Type: Apartment

M² Build size: 108
Parking places: by request

Price: 640,000 € M² Plot Size:

Overview:2 bedrooms apartment with a bathroom, sea views, west facing. refurbished recently. It is located in Playas del Duque The living room with open plan kitchen. The terrace is glazed and it has a nice dining area. The views are to the pedestrian promenade and to its side the wonderful sea, its so near that you nearly can touch it. Lots of light even the Bathroom with window. It is nice and confortable: Air conditioning, wooden flooring, nice kitchen, Garage and Securtity therefore its ready of course to enter living. The fantastic exclusive urbanization has direct access to the beach as it is in the front line. The gardens are magnificent and have a Landscape Award granted, the garden has about 3 hectares, where there are pine trees and a variety of plants and flora, between the little river and pond with ducks. there are 3 swimming pools and 2 restaurants. The excellent urbanization has Concierge and 24h Security