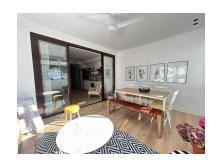

## Apartment in Puerto Banús

Bedrooms: 2 Status: Sale Bathrooms: 1
Property Type: Apartment

M² Build size: 108
Parking places: by request

Price: 640,000 € M² Plot Size:

Overview:2 bedrooms apartment with a bathroom, sea views, west facing. refurbished recently. It is located in Playas del Duque The living room with open plan kitchen. The terrace is glazed and it has a nice dining area. The views are to the pedestrian promenade and to its side the wonderful sea, its so near that you nearly can touch it. Lots of light even the Bathroom with window. It is nice and confortable: Air conditioning, wooden flooring, nice kitchen, Garage and Securtity therefore its ready of course to enter living. The fantastic exclusive urbanization has direct access to the beach as it is in the front line. The gardens are magnificent and have a Landscape Award granted, the garden has about 3 hectares, where there are pine trees and a variety of plants and flora, between the little river and pond with ducks. there are 3 swimming pools and 2 restaurants. The excellent urbanization has Concierge and 24h Security