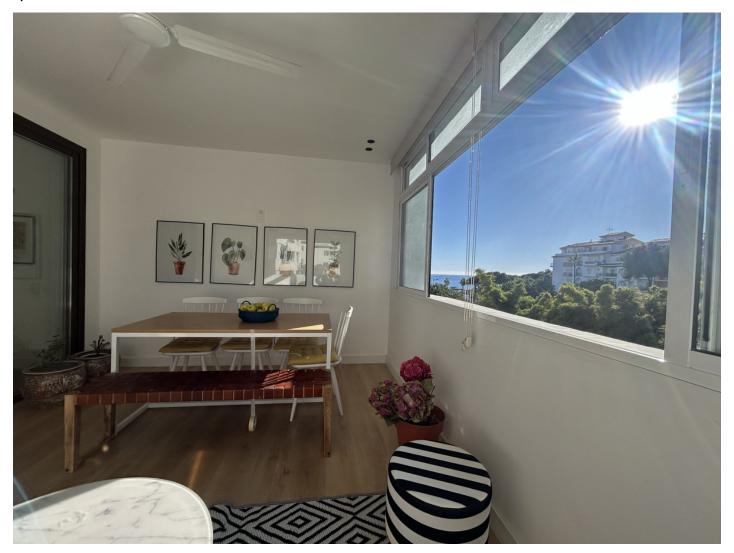

## Apartment in Puerto Banús

Bedrooms: 2 Status: Sale Bathrooms: 1
Property Type: Apartment

M² Build size: 108
Parking places: by request

Price: 640,000 € M² Plot Size:

Overview:2 bedrooms apartment with a bathroom, sea views, west facing. refurbished recently. It is located in Playas del Duque The living room with open plan kitchen. The terrace is glazed and it has a nice dining area. The views are to the pedestrian promenade and to its side the wonderful sea, its so near that you nearly can touch it. Lots of light even the Bathroom with window. It is nice and confortable: Air conditioning, wooden flooring, nice kitchen, Garage and Securtity therefore its ready of course to enter living. The fantastic exclusive urbanization has direct access to the beach as it is in the front line. The gardens are magnificent and have a Landscape Award granted, the garden has about 3 hectares, where there are pine trees and a variety of plants and flora, between the little river and pond with ducks. there are 3 swimming pools and 2 restaurants. The excellent urbanization has Concierge and 24h Security