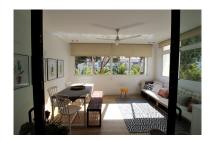

## Apartment in Puerto Banús

Bedrooms: 2 Status: Sale Bathrooms: 1
Property Type: Apartment

M² Build size: 108
Parking places: by request

Price: 640,000 € M² Plot Size:

Overview:2 bedrooms apartment with a bathroom, sea views, west facing. refurbished recently. It is located in Playas del Duque The living room with open plan kitchen. The terrace is glazed and it has a nice dining area. The views are to the pedestrian promenade and to its side the wonderful sea, its so near that you nearly can touch it. Lots of light even the Bathroom with window. It is nice and confortable: Air conditioning, wooden flooring, nice kitchen, Garage and Securtity therefore its ready of course to enter living. The fantastic exclusive urbanization has direct access to the beach as it is in the front line. The gardens are magnificent and have a Landscape Award granted, the garden has about 3 hectares, where there are pine trees and a variety of plants and flora, between the little river and pond with ducks. there are 3 swimming pools and 2 restaurants. The excellent urbanization has Concierge and 24h Security