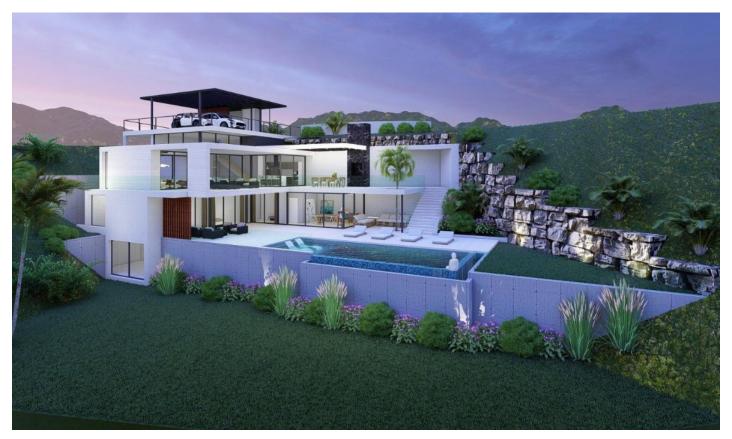

Land in Elviria Reference: R4900441

Bedrooms: by request Status: Sale

Bathrooms: by request Property Type: Land

M² Build size: Parking places: by request Price: 470,000 € M² Plot Size: 1,080

Overview:Plot in Elviria, one of Marbella's most sought-after areas, located near P de Áustria. This prime location offers tranquility and proximity to top-quality beaches, Santa Maria Golf, supermarkets, restaurants, and international schools like the German School of Málaga. With a fully approved architectural project and construction license, this plot is ready for the development of a luxury villa. Enjoy seamless indoor-outdoor living with stunning views sea and mountain. Conveniently situated just 10 minutes from Marbella's center and 40 minutes from Málaga Airport, this property combines privacy and accessibility, making it a perfect investment or family home opportunity.