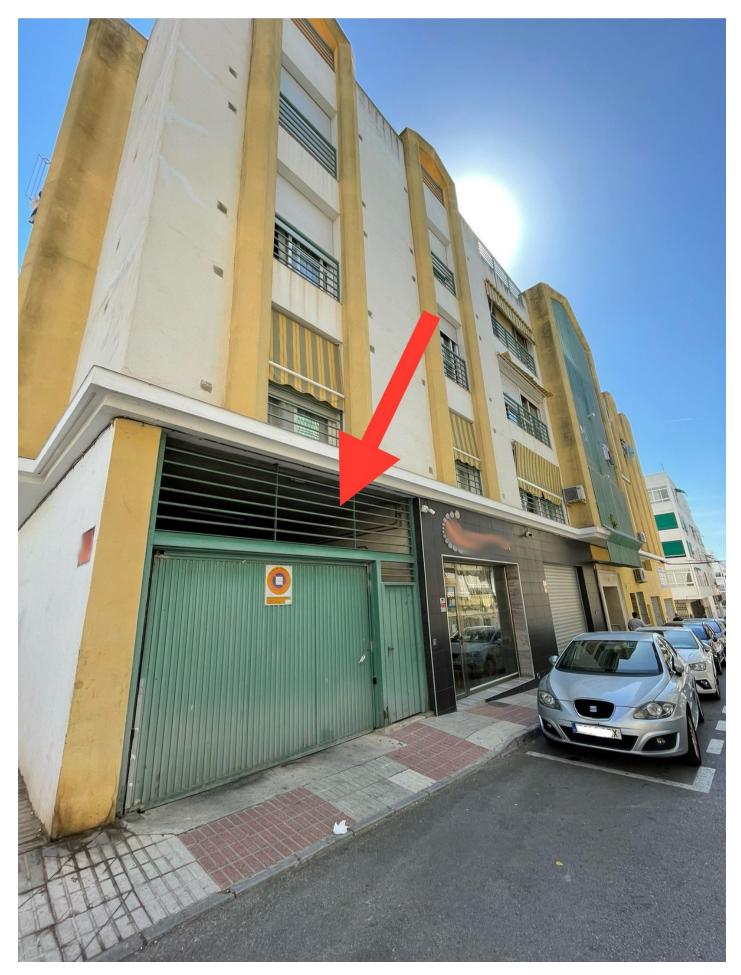

Overview:Looking for convenience and security for your vehicle in a strategic location? We present this parking space located in the basement of building in the heart of San Pedro Alcántara, Marbella. - Practical Access: Pedestrian and vehicle entrance directly from the street, ensuring convenience and speed. - Perfect Location: Located on the west side of the building, marked with number 6, with easy and clear access. - Ideal Space: The parking space has an area of 13.65 m<sup>2</sup>, making it spacious and functional for any type of vehicle. The building is located in a central and well-connected area of San Pedro Alcántara, with immediate access to: - Shops, restaurants, and essential services. - Quick connection to the main roads of the Costa del Sol. - Proximity to residential areas, offices, and recreational areas, making this parking space a practical and profitable investment. Contact us now for more information or to schedule a visit!