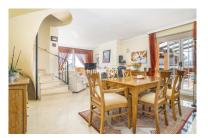

## Reference: R4908238

Bedrooms: 3 Status: Sale Bathrooms: 3 Property Type: Penthouse

M<sup>2</sup> Build size: 135 Parking places: by request Price: 1,150,000 € M<sup>2</sup> Plot Size:

Overview:Andalucia Alta, built in 1995 is a gated community of 55 apartments and penthouses divided in six buildings. The pool area is in the middle of the blocks. Mature garden area has a playground for children. Each block offers underground parking and elevators. The urbanisation is located at the entrance of Nueva Andalucia. Puerto Banus, supermarkets, restaurants, and the beach are all just a short walk away. On the entrance floor one finds a living and dining room with access to two terraces with south-west orientation and beautiful sea views. The larger terrace is like a summer living room with BBQ and plenty of space to wine and dine. For the wintertime the living room has an open fireplace. On this floor one finds two bedroom suites. Kitchen is functional but needs updating. Master bedroom suite is on the second floor and from the terrace one can enjoy more sea views! This duplex penthouse is a great for permanent living or for holidays. In the underground garage there is space for two cars and a storage. Easy access by elevator.