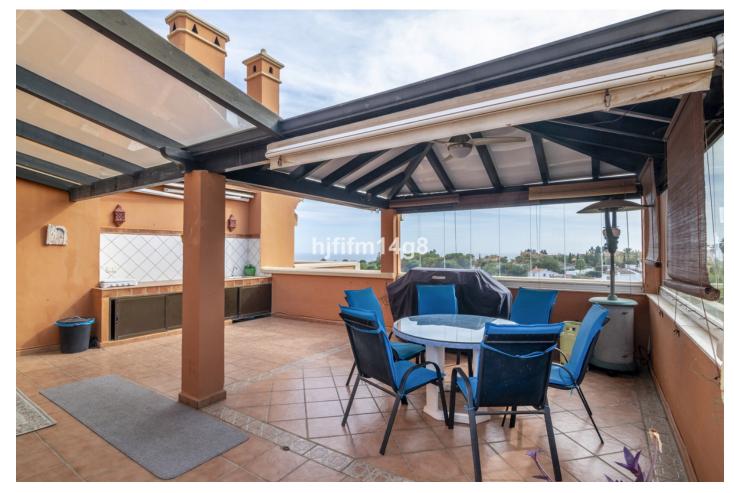

## Reference: R4908238

Bedrooms: 3 Status: Sale Bathrooms: 3 Property Type: Penthouse

M<sup>2</sup> Build size: 135 Parking places: by request Price: 1,150,000 € M<sup>2</sup> Plot Size:

Overview:Andalucia Alta, built in 1995 is a gated community of 55 apartments and penthouses divided in six buildings. The pool area is in the middle of the blocks. Mature garden area has a playground for children. Each block offers underground parking and elevators. The urbanisation is located at the entrance of Nueva Andalucia. Puerto Banus, supermarkets, restaurants, and the beach are all just a short walk away. On the entrance floor one finds a living and dining room with access to two terraces with south-west orientation and beautiful sea views. The larger terrace is like a summer living room with BBQ and plenty of space to wine and dine. For the wintertime the living room has an open fireplace. On this floor one finds two bedroom suites. Kitchen is functional but needs updating. Master bedroom suite is on the second floor and from the terrace one can enjoy more sea views! This duplex penthouse is a great for permanent living or for holidays. In the underground garage there is space for two cars and a storage. Easy access by elevator.