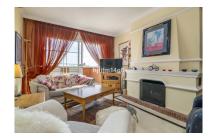

## Reference: R4908238

Bedrooms: 3 Status: Sale Bathrooms: 3 Property Type: Penthouse

M<sup>2</sup> Build size: 135 Parking places: by request Price: 1,150,000 € M<sup>2</sup> Plot Size:

Overview:Andalucia Alta, built in 1995 is a gated community of 55 apartments and penthouses divided in six buildings. The pool area is in the middle of the blocks. Mature garden area has a playground for children. Each block offers underground parking and elevators. The urbanisation is located at the entrance of Nueva Andalucia. Puerto Banus, supermarkets, restaurants, and the beach are all just a short walk away. On the entrance floor one finds a living and dining room with access to two terraces with south-west orientation and beautiful sea views. The larger terrace is like a summer living room with BBQ and plenty of space to wine and dine. For the wintertime the living room has an open fireplace. On this floor one finds two bedroom suites. Kitchen is functional but needs updating. Master bedroom suite is on the second floor and from the terrace one can enjoy more sea views! This duplex penthouse is a great for permanent living or for holidays. In the underground garage there is space for two cars and a storage. Easy access by elevator.