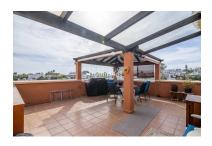

## Reference: R4908238

Bedrooms: 3 Status: Sale Bathrooms: 3 Property Type: Penthouse

M<sup>2</sup> Build size: 135 Parking places: by request Price: 1,150,000 € M<sup>2</sup> Plot Size:

Overview:Andalucia Alta, built in 1995 is a gated community of 55 apartments and penthouses divided in six buildings. The pool area is in the middle of the blocks. Mature garden area has a playground for children. Each block offers underground parking and elevators. The urbanisation is located at the entrance of Nueva Andalucia. Puerto Banus, supermarkets, restaurants, and the beach are all just a short walk away. On the entrance floor one finds a living and dining room with access to two terraces with south-west orientation and beautiful sea views. The larger terrace is like a summer living room with BBQ and plenty of space to wine and dine. For the wintertime the living room has an open fireplace. On this floor one finds two bedroom suites. Kitchen is functional but needs updating. Master bedroom suite is on the second floor and from the terrace one can enjoy more sea views! This duplex penthouse is a great for permanent living or for holidays. In the underground garage there is space for two cars and a storage. Easy access by elevator.