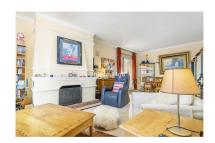

## Reference: R4908238

Bedrooms: 3 Status: Sale Bathrooms: 3 Property Type: Penthouse

M<sup>2</sup> Build size: 135 Parking places: by request Price: 1,150,000 € M<sup>2</sup> Plot Size:

Overview:Andalucia Alta, built in 1995 is a gated community of 55 apartments and penthouses divided in six buildings. The pool area is in the middle of the blocks. Mature garden area has a playground for children. Each block offers underground parking and elevators. The urbanisation is located at the entrance of Nueva Andalucia. Puerto Banus, supermarkets, restaurants, and the beach are all just a short walk away. On the entrance floor one finds a living and dining room with access to two terraces with south-west orientation and beautiful sea views. The larger terrace is like a summer living room with BBQ and plenty of space to wine and dine. For the wintertime the living room has an open fireplace. On this floor one finds two bedroom suites. Kitchen is functional but needs updating. Master bedroom suite is on the second floor and from the terrace one can enjoy more sea views! This duplex penthouse is a great for permanent living or for holidays. In the underground garage there is space for two cars and a storage. Easy access by elevator.