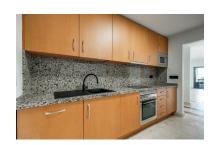

## Apartment in Atalaya

Bedrooms: 2 Status: Sale Bathrooms: 2 Property Type: Apartment M² Build size: 99 Parking places: by request Price: 480,000 € M² Plot Size:

Overview:URBANIZACION BENATALAYA WITH FANTASTIC SEA VIEW Middle Floor Apartment, Atalaya, Costa del Sol. 2 Bedrooms, 2 Bathrooms, Built 99 m², Terrace 36 m². Fully renovated Setting: Frontline Golf, Commercial Area, Close To Golf, Urbanisation. Orientation: South East. Condition: Excellent. Pool: Communal, Indoor. Climate Control: Air Conditioning, U/F Heating. Views: Sea, Mountain. Features: Covered Terrace, Lift, Fitted Wardrobes, Private Terrace, Satellite TV, WiFi, Gym, Sauna, Storage Room, Utility Room, Ensuite Bathroom, Marble Flooring, Double Glazing, Fiber Optic. Furniture: Not Furnished. Kitchen: Fully Fitted. Garden: Communal. Security: Gated Complex, 24 Hour Security. Parking: Underground, Garage. Utilities: Electricity, Drinkable Water. Category: Golf.