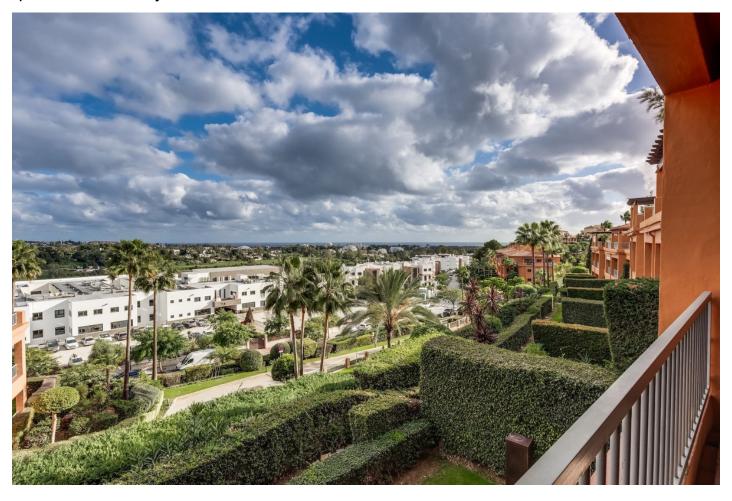

## Apartment in Atalaya

Bedrooms: 2 Status: Sale Bathrooms: 2 Property Type: Apartment M² Build size: 99 Parking places: by request Price: 480,000 € M² Plot Size:

Overview:URBANIZACION BENATALAYA WITH FANTASTIC SEA VIEW Middle Floor Apartment, Atalaya, Costa del Sol. 2 Bedrooms, 2 Bathrooms, Built 99 m², Terrace 36 m². Fully renovated Setting: Frontline Golf, Commercial Area, Close To Golf, Urbanisation. Orientation: South East. Condition: Excellent. Pool: Communal, Indoor. Climate Control: Air Conditioning, U/F Heating. Views: Sea, Mountain. Features: Covered Terrace, Lift, Fitted Wardrobes, Private Terrace, Satellite TV, WiFi, Gym, Sauna, Storage Room, Utility Room, Ensuite Bathroom, Marble Flooring, Double Glazing, Fiber Optic. Furniture: Not Furnished. Kitchen: Fully Fitted. Garden: Communal. Security: Gated Complex, 24 Hour Security. Parking: Underground, Garage. Utilities: Electricity, Drinkable Water. Category: Golf.