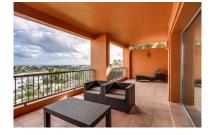

## Apartment in Atalaya

Bedrooms: 2 Status: Sale Bathrooms: 2 Property Type: Apartment M² Build size: 99 Parking places: by request Price: 480,000 € M² Plot Size:

Overview:URBANIZACION BENATALAYA WITH FANTASTIC SEA VIEW Middle Floor Apartment, Atalaya, Costa del Sol. 2 Bedrooms, 2 Bathrooms, Built 99 m², Terrace 36 m². Fully renovated Setting: Frontline Golf, Commercial Area, Close To Golf, Urbanisation. Orientation: South East. Condition: Excellent. Pool: Communal, Indoor. Climate Control: Air Conditioning, U/F Heating. Views: Sea, Mountain. Features: Covered Terrace, Lift, Fitted Wardrobes, Private Terrace, Satellite TV, WiFi, Gym, Sauna, Storage Room, Utility Room, Ensuite Bathroom, Marble Flooring, Double Glazing, Fiber Optic. Furniture: Not Furnished. Kitchen: Fully Fitted. Garden: Communal. Security: Gated Complex, 24 Hour Security. Parking: Underground, Garage. Utilities: Electricity, Drinkable Water. Category: Golf.