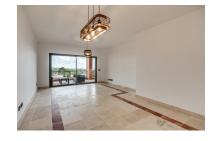

## Apartment in Atalaya

Bedrooms: 2 Status: Sale Bathrooms: 2 Property Type: Apartment M² Build size: 99 Parking places: by request Price: 480,000 € M² Plot Size:

Overview:URBANIZACION BENATALAYA WITH FANTASTIC SEA VIEW Middle Floor Apartment, Atalaya, Costa del Sol. 2 Bedrooms, 2 Bathrooms, Built 99 m², Terrace 36 m². Fully renovated Setting: Frontline Golf, Commercial Area, Close To Golf, Urbanisation. Orientation: South East. Condition: Excellent. Pool: Communal, Indoor. Climate Control: Air Conditioning, U/F Heating. Views: Sea, Mountain. Features: Covered Terrace, Lift, Fitted Wardrobes, Private Terrace, Satellite TV, WiFi, Gym, Sauna, Storage Room, Utility Room, Ensuite Bathroom, Marble Flooring, Double Glazing, Fiber Optic. Furniture: Not Furnished. Kitchen: Fully Fitted. Garden: Communal. Security: Gated Complex, 24 Hour Security. Parking: Underground, Garage. Utilities: Electricity, Drinkable Water. Category: Golf.