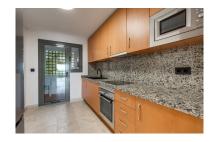

## Apartment in Atalaya

Bedrooms: 2 Status: Sale Bathrooms: 2 Property Type: Apartment M² Build size: 99 Parking places: by request Price: 480,000 € M² Plot Size:

Overview:URBANIZACION BENATALAYA WITH FANTASTIC SEA VIEW Middle Floor Apartment, Atalaya, Costa del Sol. 2 Bedrooms, 2 Bathrooms, Built 99 m², Terrace 36 m². Fully renovated Setting: Frontline Golf, Commercial Area, Close To Golf, Urbanisation. Orientation: South East. Condition: Excellent. Pool: Communal, Indoor. Climate Control: Air Conditioning, U/F Heating. Views: Sea, Mountain. Features: Covered Terrace, Lift, Fitted Wardrobes, Private Terrace, Satellite TV, WiFi, Gym, Sauna, Storage Room, Utility Room, Ensuite Bathroom, Marble Flooring, Double Glazing, Fiber Optic. Furniture: Not Furnished. Kitchen: Fully Fitted. Garden: Communal. Security: Gated Complex, 24 Hour Security. Parking: Underground, Garage. Utilities: Electricity, Drinkable Water. Category: Golf.