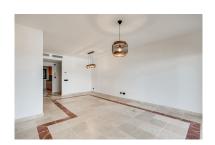

## Apartment in Atalaya

Bedrooms: 2 Status: Sale Bathrooms: 2 Property Type: Apartment M² Build size: 99 Parking places: by request Price: 480,000 € M² Plot Size:

Overview:URBANIZACION BENATALAYA WITH FANTASTIC SEA VIEW Middle Floor Apartment, Atalaya, Costa del Sol. 2 Bedrooms, 2 Bathrooms, Built 99 m², Terrace 36 m². Fully renovated Setting: Frontline Golf, Commercial Area, Close To Golf, Urbanisation. Orientation: South East. Condition: Excellent. Pool: Communal, Indoor. Climate Control: Air Conditioning, U/F Heating. Views: Sea, Mountain. Features: Covered Terrace, Lift, Fitted Wardrobes, Private Terrace, Satellite TV, WiFi, Gym, Sauna, Storage Room, Utility Room, Ensuite Bathroom, Marble Flooring, Double Glazing, Fiber Optic. Furniture: Not Furnished. Kitchen: Fully Fitted. Garden: Communal. Security: Gated Complex, 24 Hour Security. Parking: Underground, Garage. Utilities: Electricity, Drinkable Water. Category: Golf.