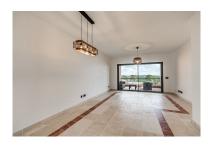

## Apartment in Atalaya

Bedrooms: 2 Status: Sale Bathrooms: 2 Property Type: Apartment M² Build size: 99 Parking places: by request Price: 480,000 € M² Plot Size:

Overview:URBANIZACION BENATALAYA WITH FANTASTIC SEA VIEW Middle Floor Apartment, Atalaya, Costa del Sol. 2 Bedrooms, 2 Bathrooms, Built 99 m², Terrace 36 m². Fully renovated Setting: Frontline Golf, Commercial Area, Close To Golf, Urbanisation. Orientation: South East. Condition: Excellent. Pool: Communal, Indoor. Climate Control: Air Conditioning, U/F Heating. Views: Sea, Mountain. Features: Covered Terrace, Lift, Fitted Wardrobes, Private Terrace, Satellite TV, WiFi, Gym, Sauna, Storage Room, Utility Room, Ensuite Bathroom, Marble Flooring, Double Glazing, Fiber Optic. Furniture: Not Furnished. Kitchen: Fully Fitted. Garden: Communal. Security: Gated Complex, 24 Hour Security. Parking: Underground, Garage. Utilities: Electricity, Drinkable Water. Category: Golf.