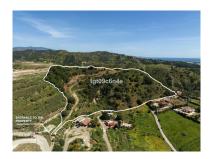

Land in Estepona Reference: R4919536

Bedrooms: by request Status: Sale

Bathrooms: by request Property Type: Land

M² Build size: Parking places: by request Price: 850,000 € M² Plot Size: 26,007

Overview:Rustic buildable plot of land for sale very close to Estepona city. Possibility of building a house of up to 500 m2: 250 m2 below ground level (basement floor); ground floor of 125 m2 and upper floor of 125 m2. With 26,007 m2 (2.60 hectares), located in the lower part of Sierra Estepona, in Loma del Esparragal, 3 minutes by car from the AP-7 motorway and 10 minutes from the Estepona promenade. A large part of the perimeter is fenced; access through a robust security gate. The land has a water meter, and is part of the Irrigation Community of El Esparragal (Estepona). Electricity: it is very easy to carry the connection into the plot. After the approval of Decree 550/2022, of November 29, the Junta de Andalucía allows the construction of houses on rustic land, provided that the plot has at least 2.5 hectares of surface (25,000 m2), without obligation for the houses to be linked to the agricultural exploitation of the land. See Article 31 of the Decree (on single-family, not linked detached houses) and Article 32 (procedure for authorization of extraordinary actions). Decree published in the BOJA on December 2, 2022. OUR AGENCY'S FEES: included in the price NEARBY SERVICES: Estepona beach: 10 minutes by car Estepona old town: 10 minutes by car Estepona port: 10 minutes by car Aldi, Lidl and Mercadona supermarkets: 6 minutes by car Estepona Golf, Azata Golf, Valle Romano Golf: 10-12 minutes by car