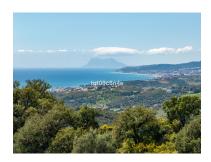

Land in Estepona Reference: R4919536

Bedrooms: by request Status: Sale

Bathrooms: by request Property Type: Land

M² Build size: Parking places: by request Price: 850,000 € M² Plot Size: 26,007

Overview:Rustic buildable plot of land for sale very close to Estepona city. Possibility of building a house of up to 500 m2: 250 m2 below ground level (basement floor); ground floor of 125 m2 and upper floor of 125 m2. With 26,007 m2 (2.60 hectares), located in the lower part of Sierra Estepona, in Loma del Esparragal, 3 minutes by car from the AP-7 motorway and 10 minutes from the Estepona promenade. A large part of the perimeter is fenced; access through a robust security gate. The land has a water meter, and is part of the Irrigation Community of El Esparragal (Estepona). Electricity: it is very easy to carry the connection into the plot. After the approval of Decree 550/2022, of November 29, the Junta de Andalucía allows the construction of houses on rustic land, provided that the plot has at least 2.5 hectares of surface (25,000 m2), without obligation for the houses to be linked to the agricultural exploitation of the land. See Article 31 of the Decree (on single-family, not linked detached houses) and Article 32 (procedure for authorization of extraordinary actions). Decree published in the BOJA on December 2, 2022. OUR AGENCY'S FEES: included in the price NEARBY SERVICES: Estepona beach: 10 minutes by car Estepona old town: 10 minutes by car Estepona port: 10 minutes by car Aldi, Lidl and Mercadona supermarkets: 6 minutes by car Estepona Golf, Azata Golf, Valle Romano Golf: 10-12 minutes by car

Features:

None, Sea views, Mountain views