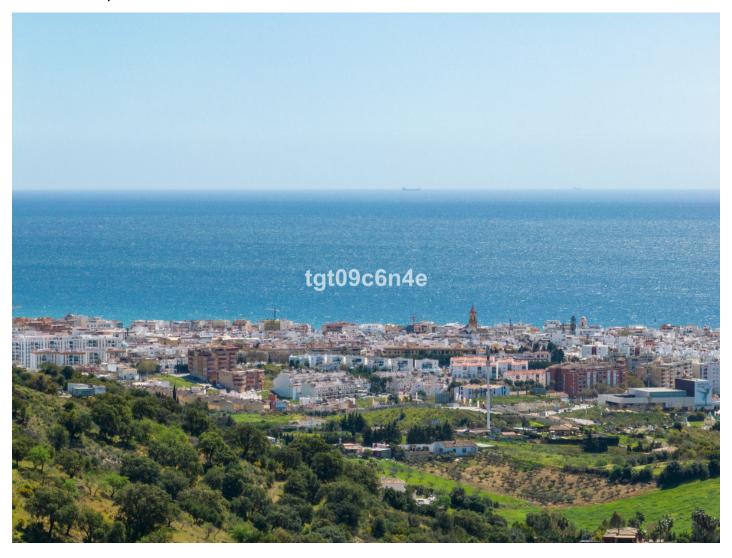

Land in Estepona Reference: R4919536

Bedrooms: by request Status: Sale

Bathrooms: by request Property Type: Land

M² Build size: Parking places: by request Price: 850,000 € M² Plot Size: 26,007

Overview:Rustic buildable plot of land for sale very close to Estepona city. Possibility of building a house of up to 500 m2: 250 m2 below ground level (basement floor); ground floor of 125 m2 and upper floor of 125 m2. With 26,007 m2 (2.60 hectares), located in the lower part of Sierra Estepona, in Loma del Esparragal, 3 minutes by car from the AP-7 motorway and 10 minutes from the Estepona promenade. A large part of the perimeter is fenced; access through a robust security gate. The land has a water meter, and is part of the Irrigation Community of El Esparragal (Estepona). Electricity: it is very easy to carry the connection into the plot. After the approval of Decree 550/2022, of November 29, the Junta de Andalucía allows the construction of houses on rustic land, provided that the plot has at least 2.5 hectares of surface (25,000 m2), without obligation for the houses to be linked to the agricultural exploitation of the land. See Article 31 of the Decree (on single-family, not linked detached houses) and Article 32 (procedure for authorization of extraordinary actions). Decree published in the BOJA on December 2, 2022. OUR AGENCY'S FEES: included in the price NEARBY SERVICES: Estepona beach: 10 minutes by car Estepona old town: 10 minutes by car Estepona port: 10 minutes by car Aldi, Lidl and Mercadona supermarkets: 6 minutes by car Estepona Golf, Azata Golf, Valle Romano Golf: 10-12 minutes by car

Features:

None, Sea views, Mountain views