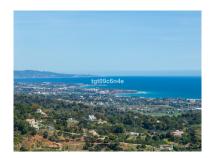

Land in Estepona Reference: R4919536

Bedrooms: by request Status: Sale

Bathrooms: by request Property Type: Land

M² Build size: Parking places: by request Price: 850,000 € M² Plot Size: 26,007

Overview:Rustic buildable plot of land for sale very close to Estepona city. Possibility of building a house of up to 500 m2: 250 m2 below ground level (basement floor); ground floor of 125 m2 and upper floor of 125 m2. With 26,007 m2 (2.60 hectares), located in the lower part of Sierra Estepona, in Loma del Esparragal, 3 minutes by car from the AP-7 motorway and 10 minutes from the Estepona promenade. A large part of the perimeter is fenced; access through a robust security gate. The land has a water meter, and is part of the Irrigation Community of El Esparragal (Estepona). Electricity: it is very easy to carry the connection into the plot. After the approval of Decree 550/2022, of November 29, the Junta de Andalucía allows the construction of houses on rustic land, provided that the plot has at least 2.5 hectares of surface (25,000 m2), without obligation for the houses to be linked to the agricultural exploitation of the land. See Article 31 of the Decree (on single-family, not linked detached houses) and Article 32 (procedure for authorization of extraordinary actions). Decree published in the BOJA on December 2, 2022. OUR AGENCY'S FEES: included in the price NEARBY SERVICES: Estepona beach: 10 minutes by car Estepona old town: 10 minutes by car Estepona port: 10 minutes by car Aldi, Lidl and Mercadona supermarkets: 6 minutes by car Estepona Golf, Azata Golf, Valle Romano Golf: 10-12 minutes by car

Features:

None, Sea views, Mountain views