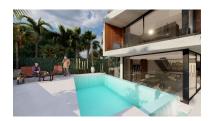

## Villa in Nueva Andalucía

Bedrooms: 5 Status: Sale

Bathrooms: 5 Property Type: Villa M<sup>2</sup> Build size: 287 Parking places: by request Price: 2,650,000 € M<sup>2</sup> Plot Size: 400

Overview:This unique new built (under construction) contemporary villa in concrete style provides the ultimate luxury open plan living. Located in the beautiful heart of Nueva Andalucia just a a minute away from Puerto Banus, walking distance to shops and to the Puerto Banus and short driving distance from Marbella center and San Pedro. Designed across 4 floors, all accessible through the private elevator, the property offers 5 bedrooms and 5 bathrooms each with an outdoor terrace. Entrance level boasts of a large and spacious parking level for 4+2 cars with double height ceilings and a 2 bedrooms guest aparment + a studio with bathroom on street level. Welcoming exteriors include a manicured garden which surrounds the entrrance and main entrance with water heated pool, cozy lounge areas, an outdoor dining area completed with its own outdoor kitchen and BBQ area for al fresco dining and fire place with chill out area. On the second floor you will find a 2 en-suite bedrooms and a hanging gallery, with ulta heigh ceiilling downlooking the impressive living area. The generous master suite is completed with a walk-in shower, stand alone bath and an expansive walk-in wardrobe. A large outdoor sun terrace overlooks the pool and garden with access to the roof terrace. An expansive area with 3 separate terraces, giving you even more options for sunbathing and dining, while enjoying the breathtaking Sea and Mountain and landscape views. construction progress: 85% Construction will be finished end of May 2025