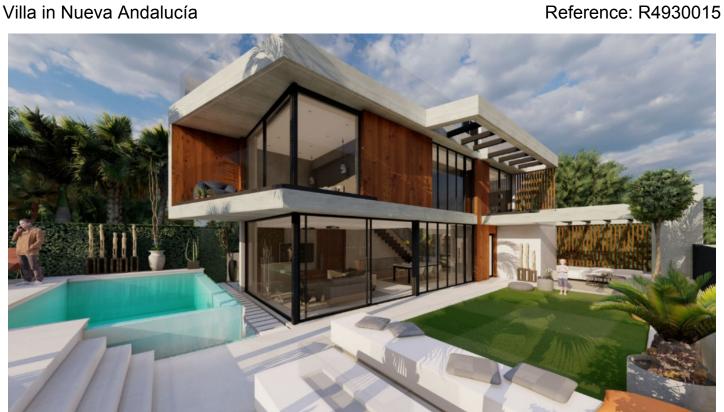

## Villa in Nueva Andalucía

Bedrooms: 5 Status: Sale

Bathrooms: 5 Property Type: Villa M<sup>2</sup> Build size: 287 Parking places: by request Price: 2,650,000 € M<sup>2</sup> Plot Size: 400

Overview:This unique new built (under construction) contemporary villa in concrete style provides the ultimate luxury open plan living. Located in the beautiful heart of Nueva Andalucia just a a minute away from Puerto Banus, walking distance to shops and to the Puerto Banus and short driving distance from Marbella center and San Pedro. Designed across 4 floors, all accessible through the private elevator, the property offers 5 bedrooms and 5 bathrooms each with an outdoor terrace. Entrance level boasts of a large and spacious parking level for 4+2 cars with double height ceilings and a 2 bedrooms guest aparment + a studio with bathroom on street level. Welcoming exteriors include a manicured garden which surrounds the entrrance and main entrance with water heated pool, cozy lounge areas, an outdoor dining area completed with its own outdoor kitchen and BBQ area for al fresco dining and fire place with chill out area. On the second floor you will find a 2 en-suite bedrooms and a hanging gallery, with ulta heigh ceiilling downlooking the impressive living area. The generous master suite is completed with a walk-in shower, stand alone bath and an expansive walk-in wardrobe. A large outdoor sun terrace overlooks the pool and garden with access to the roof terrace. An expansive area with 3 separate terraces, giving you even more options for sunbathing and dining, while enjoying the breathtaking Sea and Mountain and landscape views. construction progress: 85% Construction will be finished end of May 2025