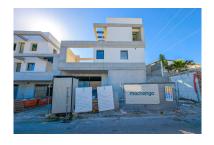

## Villa in Nueva Andalucía

Bedrooms: 5 Status: Sale

Bathrooms: 5 Property Type: Villa M<sup>2</sup> Build size: 287 Parking places: by request Price: 2,650,000 € M<sup>2</sup> Plot Size: 400

Overview:This unique new built (under construction) contemporary villa in concrete style provides the ultimate luxury open plan living. Located in the beautiful heart of Nueva Andalucia just a a minute away from Puerto Banus, walking distance to shops and to the Puerto Banus and short driving distance from Marbella center and San Pedro. Designed across 4 floors, all accessible through the private elevator, the property offers 5 bedrooms and 5 bathrooms each with an outdoor terrace. Entrance level boasts of a large and spacious parking level for 4+2 cars with double height ceilings and a 2 bedrooms guest aparment + a studio with bathroom on street level. Welcoming exteriors include a manicured garden which surrounds the entrrance and main entrance with water heated pool, cozy lounge areas, an outdoor dining area completed with its own outdoor kitchen and BBQ area for al fresco dining and fire place with chill out area. On the second floor you will find a 2 en-suite bedrooms and a hanging gallery, with ulta heigh ceiilling downlooking the impressive living area. The generous master suite is completed with a walk-in shower, stand alone bath and an expansive walk-in wardrobe. A large outdoor sun terrace overlooks the pool and garden with access to the roof terrace. An expansive area with 3 separate terraces, giving you even more options for sunbathing and dining, while enjoying the breathtaking Sea and Mountain and landscape views. construction progress: 85% Construction will be finished end of May 2025