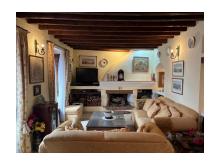

Overview:Discover the charm of living in the heart of the historic center of Estepona! This semi-detached town house is an architectural jewel that combines tradition and modernity in its 230 m² built area. Spread over three floors, it offers a versatile design that adapts to your needs. On the ground floor, you will find a cozy living room, dining room, kitchen, bathroom and a bedroom, perfect for visitors or as an office. The first floor will surprise you with two bedrooms, each with its own bathroom en suite, a small entrance and a large terrace where you can enjoy the Andalusian sun. The third floor houses an additional bedroom, ideal for creating a private space or a relaxation area. The wood-beamed ceilings add a rustic and cozy touch to this unique home. Located one step away from all essential services such as pharmacies, schools and supermarkets, this house offers the convenience of having everything at your fingertips. In addition, you have the option of purchasing it with or without furniture, completely adapting it to your style. Although it does not have a garage, a nearby premises with space for two cars, kitchen and bathroom is sold separately. With south-east orientation and a C energy rating, this house is perfect for those looking for a property with character in an unbeatable location. Don't miss this unique opportunity to live in the heart of Estepona! Townhouse, Estepona, Costa del Sol. 4 Bedrooms, 3 Bathrooms, Built 220 m², Terrace 15 m². Setting : Commercial Area, Beachside, Village, Close To Port, Close To Sea, Close To Schools. Orientation: South, South West. Condition: Excellent. Climate Control: Fireplace. Views: Mountain, Panoramic, Urban. Features: Covered Terrace, Fitted Wardrobes, Near Transport, Private Terrace. Furniture: Optional. Kitchen: Fully Fitted. Parking: Open. Utilities: Electricity, Drinkable Water. Category: Holiday Homes, Investment.