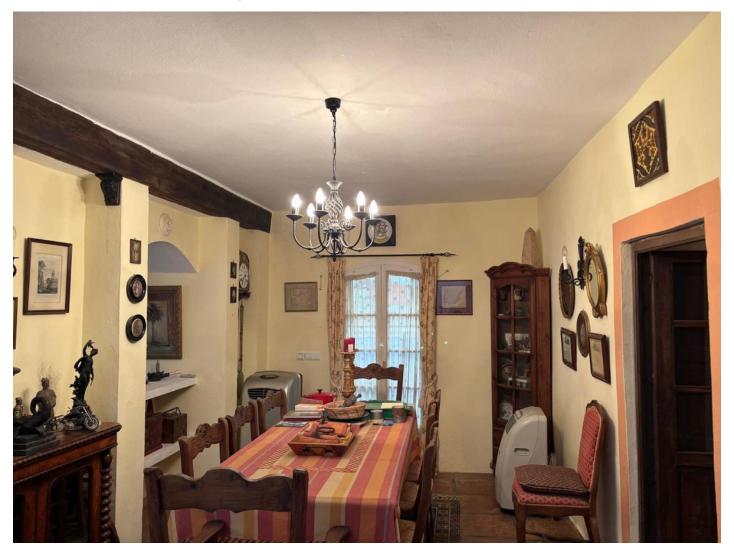

Overview:Discover the charm of living in the heart of the historic center of Estepona! This semi-detached town house is an architectural jewel that combines tradition and modernity in its 230 m² built area. Spread over three floors, it offers a versatile design that adapts to your needs. On the ground floor, you will find a cozy living room, dining room, kitchen, bathroom and a bedroom, perfect for visitors or as an office. The first floor will surprise you with two bedrooms, each with its own bathroom en suite, a small entrance and a large terrace where you can enjoy the Andalusian sun. The third floor houses an additional bedroom, ideal for creating a private space or a relaxation area. The wood-beamed ceilings add a rustic and cozy touch to this unique home. Located one step away from all essential services such as pharmacies, schools and supermarkets, this house offers the convenience of having everything at your fingertips. In addition, you have the option of purchasing it with or without furniture, completely adapting it to your style. Although it does not have a garage, a nearby premises with space for two cars, kitchen and bathroom is sold separately. With south-east orientation and a C energy rating, this house is perfect for those looking for a property with character in an unbeatable location. Don't miss this unique opportunity to live in the heart of Estepona! Townhouse, Estepona, Costa del Sol. 4 Bedrooms, 3 Bathrooms, Built 220 m², Terrace 15 m². Setting : Commercial Area, Beachside, Village, Close To Port, Close To Sea, Close To Schools. Orientation: South, South West. Condition: Excellent. Climate Control: Fireplace. Views: Mountain, Panoramic, Urban. Features: Covered Terrace, Fitted Wardrobes, Near Transport, Private Terrace. Furniture: Optional. Kitchen: Fully Fitted. Parking: Open. Utilities: Electricity, Drinkable Water. Category: Holiday Homes, Investment.