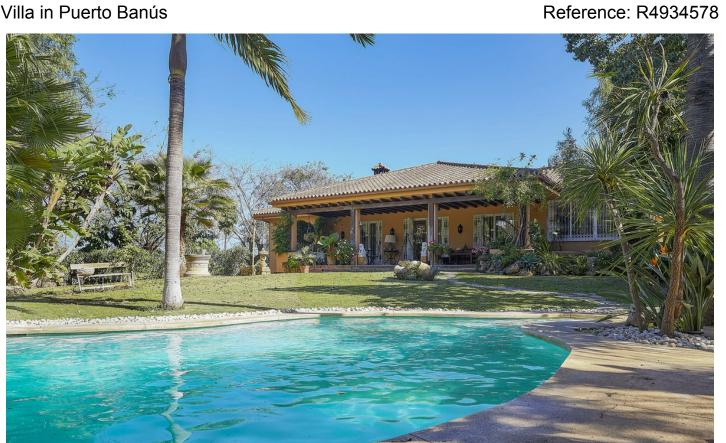

## Villa in Puerto Banús

Bedrooms: 4 Status: Sale

Bathrooms: 4 Property Type: Villa M<sup>2</sup> Build size: 597 Parking places: by request Price: 3,200,000 € M<sup>2</sup> Plot Size: 1,487

Overview:Timeless Villa in Atalaya de Río Verde – Steps away from Puerto Banús and the beach. Discover an exceptional opportunity in the sought-after neighborhood of Atalaya de Río Verde, where elegance meets convenience. Just a short walk from the vibrant heart of Puerto Banús, this traditional villa is set in a peaceful area, offering both privacy and proximity to Marbella's finest lifestyle. Surrounded by lush greenery, this home exudes charm and potential. The villa features four generously sized bedrooms, each with its own en-suite bathroom, ensuring comfort for family and guests alike. Outside, the expansive private garden and inviting pool create a serene haven for relaxation or entertaining, while the spacious garage accommodates multiple vehicles with ease (300m²). This property is perfectly livable as is, yet offers endless possibilities for the new owner to reimagine and craft it into their ideal retreat. This is your chance to own a timeless home in one of Marbella's most desirable areas.