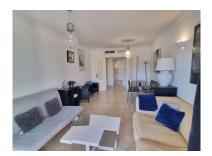

## Apartment in Puerto Banús

Bedrooms: 2 Status: Sale Bathrooms: 2 Property Type: Apartment M² Build size: 104
Parking places: by request

Price: 570,000 € M² Plot Size:

Overview:Located in the heart of Puerto Banús, this bright two-bedroom, two-bathroom apartment boasts a privileged location with breathtaking views of La Concha and partial sea views. Its east-facing orientation ensures plenty of natural light throughout the day, creating a spacious and inviting atmosphere in every room. The property features a functional layout, including a separate kitchen and laundry area, as well as air conditioning. Currently in its original condition, it offers a great opportunity to customize and adapt the space to suit the new owner's personal style and needs. Located within a private gated community, residents enjoy access to several communal swimming pools, a tennis court, 24-hour security, and underground parking. This apartment is a perfect choice as a second home in Marbella or for investors seeking a highly profitable vacation rental property. Surrounded by exclusive boutiques, fine dining restaurants, and just minutes from the beach, it offers an unbeatable opportunity to experience the Puerto Banús lifestyle.