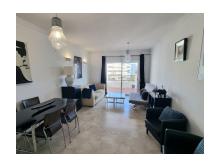

## Apartment in Puerto Banús

Bedrooms: 2 Status: Sale Bathrooms: 2 Property Type: Apartment M² Build size: 104
Parking places: by request

Price: 570,000 € M² Plot Size:

Overview:Located in the heart of Puerto Banús, this bright two-bedroom, two-bathroom apartment boasts a privileged location with breathtaking views of La Concha and partial sea views. Its east-facing orientation ensures plenty of natural light throughout the day, creating a spacious and inviting atmosphere in every room. The property features a functional layout, including a separate kitchen and laundry area, as well as air conditioning. Currently in its original condition, it offers a great opportunity to customize and adapt the space to suit the new owner's personal style and needs. Located within a private gated community, residents enjoy access to several communal swimming pools, a tennis court, 24-hour security, and underground parking. This apartment is a perfect choice as a second home in Marbella or for investors seeking a highly profitable vacation rental property. Surrounded by exclusive boutiques, fine dining restaurants, and just minutes from the beach, it offers an unbeatable opportunity to experience the Puerto Banús lifestyle.