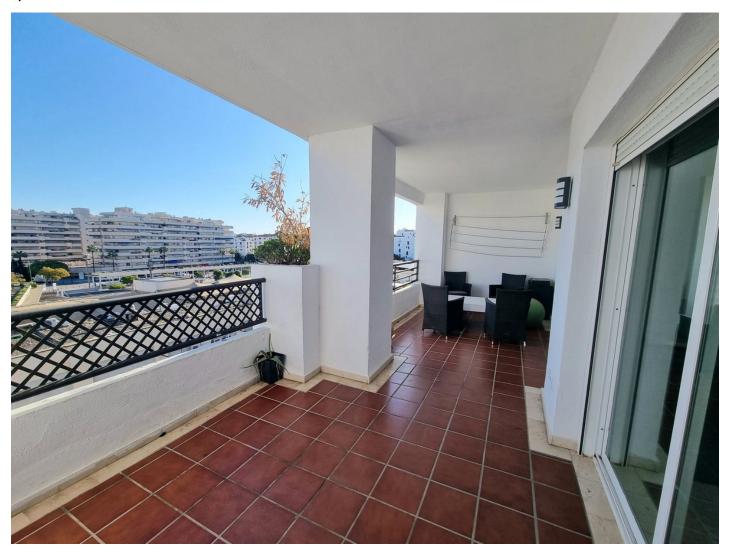

## Apartment in Puerto Banús

Bedrooms: 2 Status: Sale Bathrooms: 2 Property Type: Apartment M² Build size: 104
Parking places: by request

Price: 570,000 € M² Plot Size:

Overview:Located in the heart of Puerto Banús, this bright two-bedroom, two-bathroom apartment boasts a privileged location with breathtaking views of La Concha and partial sea views. Its east-facing orientation ensures plenty of natural light throughout the day, creating a spacious and inviting atmosphere in every room. The property features a functional layout, including a separate kitchen and laundry area, as well as air conditioning. Currently in its original condition, it offers a great opportunity to customize and adapt the space to suit the new owner's personal style and needs. Located within a private gated community, residents enjoy access to several communal swimming pools, a tennis court, 24-hour security, and underground parking. This apartment is a perfect choice as a second home in Marbella or for investors seeking a highly profitable vacation rental property. Surrounded by exclusive boutiques, fine dining restaurants, and just minutes from the beach, it offers an unbeatable opportunity to experience the Puerto Banús lifestyle.