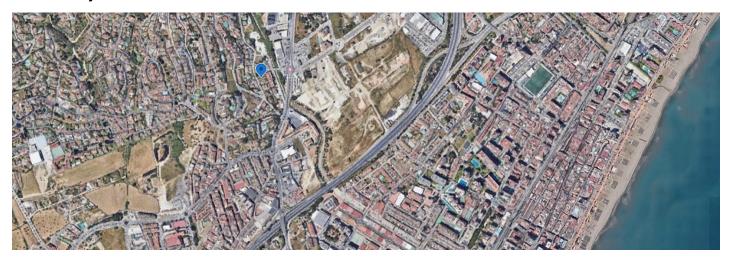

Land in Mijas Reference: R4956133

Bedrooms: by request Status: Sale

Bathrooms: by request Property Type: Land

M² Build size: Parking places: by request Price: 395,000 € M² Plot Size: 849

Overview:Your dream home can be here! Urban plot with more than 800 square meters of land and qualified with 35% buildability, to build one or two houses of 280 square meters, with two floors, parking and swimming pool. Unbeatable location, just 2 km from the train station and Los Boliches beach, close to shops, pharmacies, schools, gas station, bus stop, restaurants and large supermarkets such as Aldi, Lidl, Cash Fresh, The Food Co. Supermarket, and also its easy access to the highway connects Marbella and Malaga quickly and easily. A privileged area within reach of the whole family. Imagine building your project in a quiet environment, surrounded by neighbors who value quality of life. This plot, sunny most of the day, with clear views, is surrounded by charming homes, offering a cozy atmosphere and a pleasant neighborhood environment. Do you dare to build your next residential project here and materialize your ideas? Contact me to explore this space and discover the potential it offers for your next home.