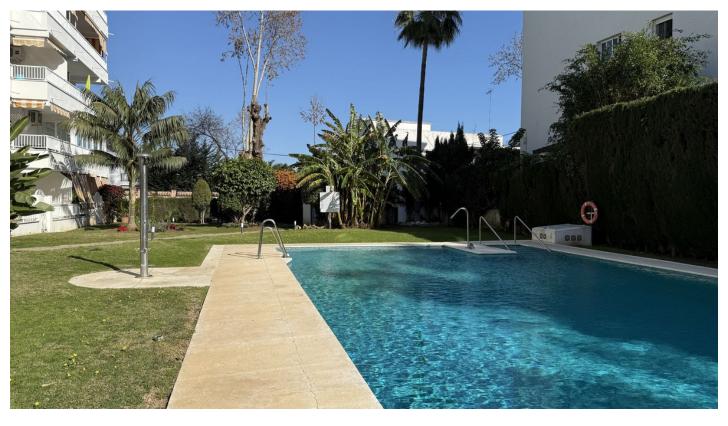

## Apartment in Puerto Banús

Bedrooms: 1 Status: Sale Bathrooms: 1 Property Type: Apartment M² Build size: 59 Parking places: by request Price: 299,000 € M² Plot Size:

Overview:Prime Coastal Apartment – Stunning Views & Ideal Location Located near the beach, just 450 meters from the sea, this beautifully newly refurbished apartment offers breath-taking views of both the sea and the mountains. Situated in one of the best locations for holidays or short-term rentals, it is within walking distance of restaurants, bars, shops, and the beach, as well as being close to the vibrant Puerto Banús. Set within a gated community, the property features secure parking, a communal pool, and lush green gardens. With the convenience of a lift/elevator, this is a perfect choice for those seeking comfort, style, and accessibility in a prime coastal setting.