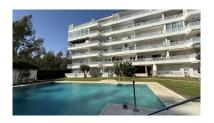

## Apartment in Puerto Banús

Bedrooms: 1 Status: Sale Bathrooms: 1 Property Type: Apartment M² Build size: 59 Parking places: by request Price: 299,000 € M² Plot Size:

Overview:Prime Coastal Apartment – Stunning Views & Ideal Location Located near the beach, just 450 meters from the sea, this beautifully newly refurbished apartment offers breath-taking views of both the sea and the mountains. Situated in one of the best locations for holidays or short-term rentals, it is within walking distance of restaurants, bars, shops, and the beach, as well as being close to the vibrant Puerto Banús. Set within a gated community, the property features secure parking, a communal pool, and lush green gardens. With the convenience of a lift/elevator, this is a perfect choice for those seeking comfort, style, and accessibility in a prime coastal setting.