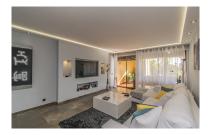

## Apartment in Atalaya

Bedrooms: 2 Status: Sale Bathrooms: 2 Property Type: Apartment M² Build size: 133
Parking places: by request

Price: 459,000 € M² Plot Size:

Overview:GREAT PROPERTY NEXT TO GOLF COURSES Fantastic renovated property with large dimensions, located in the exclusive area of Atalaya, next to the Atalaya and El Paraiso golf courses, just a few minutes from Guadalmina, and next to all kinds of services such as schools, supermarkets, restaurants, the beach. ..etc. Large renovated apartment, consisting of a total of two bedrooms, two bathrooms, large living room with open kitchen and terrace with beautiful views. Established within a wonderful urbanization with 24-hour security, community pool, huge garden, paddle and tennis courts. An ideal property for clients who want to enjoy a comfortable and spacious property in a quiet, privileged area a few minutes from all services including Puerto Banus.