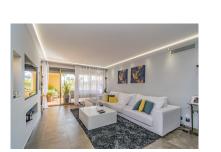

## Apartment in Atalaya

Bedrooms: 2 Status: Sale Bathrooms: 2 Property Type: Apartment M² Build size: 133
Parking places: by request

Price: 459,000 € M² Plot Size:

Overview:GREAT PROPERTY NEXT TO GOLF COURSES Fantastic renovated property with large dimensions, located in the exclusive area of Atalaya, next to the Atalaya and El Paraiso golf courses, just a few minutes from Guadalmina, and next to all kinds of services such as schools, supermarkets, restaurants, the beach. ..etc. Large renovated apartment, consisting of a total of two bedrooms, two bathrooms, large living room with open kitchen and terrace with beautiful views. Established within a wonderful urbanization with 24-hour security, community pool, huge garden, paddle and tennis courts. An ideal property for clients who want to enjoy a comfortable and spacious property in a quiet, privileged area a few minutes from all services including Puerto Banus.