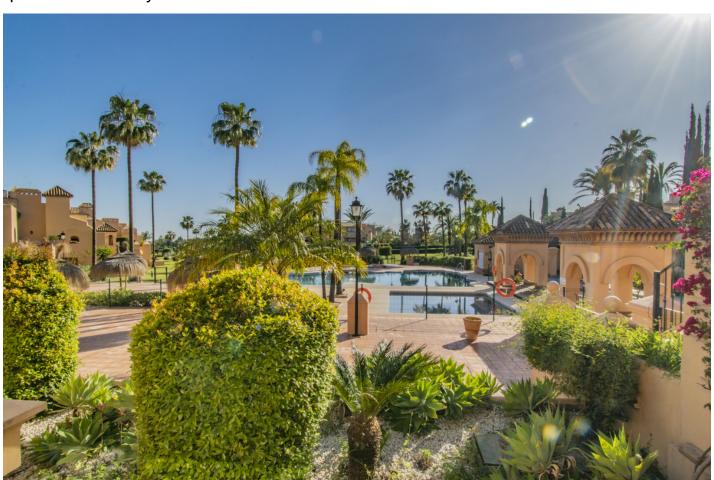

## Apartment in Atalaya

Bedrooms: 2 Status: Sale Bathrooms: 2 Property Type: Apartment M² Build size: 133
Parking places: by request

Price: 459,000 € M² Plot Size:

Overview:GREAT PROPERTY NEXT TO GOLF COURSES Fantastic renovated property with large dimensions, located in the exclusive area of Atalaya, next to the Atalaya and El Paraiso golf courses, just a few minutes from Guadalmina, and next to all kinds of services such as schools, supermarkets, restaurants, the beach. ..etc. Large renovated apartment, consisting of a total of two bedrooms, two bathrooms, large living room with open kitchen and terrace with beautiful views. Established within a wonderful urbanization with 24-hour security, community pool, huge garden, paddle and tennis courts. An ideal property for clients who want to enjoy a comfortable and spacious property in a quiet, privileged area a few minutes from all services including Puerto Banus.

## Features:

Pool, Air conditioning, Private garden, None, 24H Security, Parking, Holiday Home, Investment, Resale