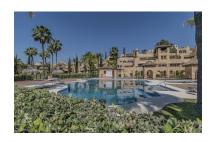

## Apartment in Atalaya

Bedrooms: 2 Status: Sale Bathrooms: 2 Property Type: Apartment M² Build size: 133
Parking places: by request

Price: 459,000 € M² Plot Size:

Overview:GREAT PROPERTY NEXT TO GOLF COURSES Fantastic renovated property with large dimensions, located in the exclusive area of Atalaya, next to the Atalaya and El Paraiso golf courses, just a few minutes from Guadalmina, and next to all kinds of services such as schools, supermarkets, restaurants, the beach. ..etc. Large renovated apartment, consisting of a total of two bedrooms, two bathrooms, large living room with open kitchen and terrace with beautiful views. Established within a wonderful urbanization with 24-hour security, community pool, huge garden, paddle and tennis courts. An ideal property for clients who want to enjoy a comfortable and spacious property in a quiet, privileged area a few minutes from all services including Puerto Banus.

## Features:

Pool, Air conditioning, Private garden, None, 24H Security, Parking, Holiday Home, Investment, Resale