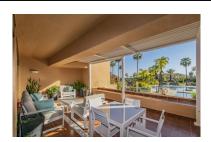

## Apartment in Atalaya

Bedrooms: 2 Status: Sale Bathrooms: 2 Property Type: Apartment M² Build size: 133
Parking places: by request

Price: 459,000 € M² Plot Size:

Overview:GREAT PROPERTY NEXT TO GOLF COURSES Fantastic renovated property with large dimensions, located in the exclusive area of Atalaya, next to the Atalaya and El Paraiso golf courses, just a few minutes from Guadalmina, and next to all kinds of services such as schools, supermarkets, restaurants, the beach. ..etc. Large renovated apartment, consisting of a total of two bedrooms, two bathrooms, large living room with open kitchen and terrace with beautiful views. Established within a wonderful urbanization with 24-hour security, community pool, huge garden, paddle and tennis courts. An ideal property for clients who want to enjoy a comfortable and spacious property in a quiet, privileged area a few minutes from all services including Puerto Banus.