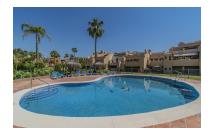

## Apartment in Atalaya

Bedrooms: 2 Status: Sale Bathrooms: 2 Property Type: Apartment M² Build size: 133
Parking places: by request

Price: 459,000 € M² Plot Size:

Overview:GREAT PROPERTY NEXT TO GOLF COURSES Fantastic renovated property with large dimensions, located in the exclusive area of Atalaya, next to the Atalaya and El Paraiso golf courses, just a few minutes from Guadalmina, and next to all kinds of services such as schools, supermarkets, restaurants, the beach. ..etc. Large renovated apartment, consisting of a total of two bedrooms, two bathrooms, large living room with open kitchen and terrace with beautiful views. Established within a wonderful urbanization with 24-hour security, community pool, huge garden, paddle and tennis courts. An ideal property for clients who want to enjoy a comfortable and spacious property in a quiet, privileged area a few minutes from all services including Puerto Banus.

## Features:

Pool, Air conditioning, Private garden, None, 24H Security, Parking, Holiday Home, Investment, Resale