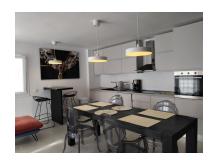

## Apartment in Puerto Banús

Bedrooms: 2 Status: Sale Bathrooms: 2 Property Type: Apartment M² Build size: 130
Parking places: by request

Price: 670,000 € M² Plot Size:

Overview:Middle Floor Apartment, Puerto Banús, Costa del Sol. 2 Bedrooms, 2 Bathrooms, Built 130 m². Setting: Beachside, Port, Close To Schools, Marina. Orientation: South. Condition: Recently Renovated. Climate Control: Air Conditioning. Features: Lift, Near Transport, WiFi, Ensuite Bathroom. Furniture: Optional. Kitchen: Fully Fitted. Security: Gated Complex. Parking: Underground. Category: Holiday Homes, Investment.