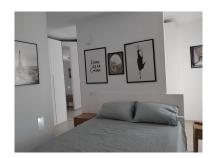

## Apartment in Puerto Banús

Bedrooms: 2 Status: Sale Bathrooms: 2 Property Type: Apartment M² Build size: 130
Parking places: by request

Price: 670,000 € M² Plot Size:

Overview:Middle Floor Apartment, Puerto Banús, Costa del Sol. 2 Bedrooms, 2 Bathrooms, Built 130 m². Setting: Beachside, Port, Close To Schools, Marina. Orientation: South. Condition: Recently Renovated. Climate Control: Air Conditioning. Features: Lift, Near Transport, WiFi, Ensuite Bathroom. Furniture: Optional. Kitchen: Fully Fitted. Security: Gated Complex. Parking: Underground. Category: Holiday Homes, Investment.