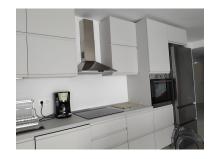

## Apartment in Puerto Banús

Bedrooms: 2 Status: Sale Bathrooms: 2 Property Type: Apartment M² Build size: 130
Parking places: by request

Price: 670,000 € M² Plot Size:

Overview:Middle Floor Apartment, Puerto Banús, Costa del Sol. 2 Bedrooms, 2 Bathrooms, Built 130 m². Setting: Beachside, Port, Close To Schools, Marina. Orientation: South. Condition: Recently Renovated. Climate Control: Air Conditioning. Features: Lift, Near Transport, WiFi, Ensuite Bathroom. Furniture: Optional. Kitchen: Fully Fitted. Security: Gated Complex. Parking: Underground. Category: Holiday Homes, Investment.