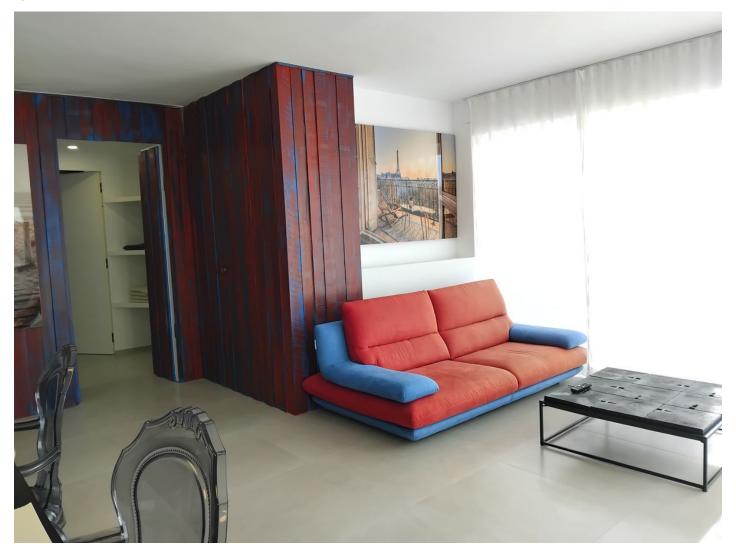

## Apartment in Puerto Banús

Bedrooms: 2 Status: Sale Bathrooms: 2 Property Type: Apartment M² Build size: 130
Parking places: by request

Price: 670,000 € M² Plot Size:

Overview:Middle Floor Apartment, Puerto Banús, Costa del Sol. 2 Bedrooms, 2 Bathrooms, Built 130 m². Setting: Beachside, Port, Close To Schools, Marina. Orientation: South. Condition: Recently Renovated. Climate Control: Air Conditioning. Features: Lift, Near Transport, WiFi, Ensuite Bathroom. Furniture: Optional. Kitchen: Fully Fitted. Security: Gated Complex. Parking: Underground. Category: Holiday Homes, Investment.