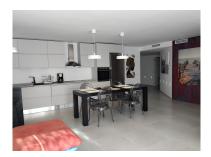

## Apartment in Puerto Banús

Bedrooms: 2 Status: Sale Bathrooms: 2 Property Type: Apartment M² Build size: 130
Parking places: by request

Price: 670,000 € M² Plot Size:

Overview:Middle Floor Apartment, Puerto Banús, Costa del Sol. 2 Bedrooms, 2 Bathrooms, Built 130 m². Setting: Beachside, Port, Close To Schools, Marina. Orientation: South. Condition: Recently Renovated. Climate Control: Air Conditioning. Features: Lift, Near Transport, WiFi, Ensuite Bathroom. Furniture: Optional. Kitchen: Fully Fitted. Security: Gated Complex. Parking: Underground. Category: Holiday Homes, Investment.