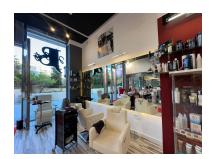

Overview:Situated in the prestigious Marina Banus area of Puerto Banus, Marbella, this commercial property offers an exceptional opportunity for businesses seeking a prime location. Spanning 92.5 square metres, this business space is designed to cater to a variety of professional needs, combining functionality with a modern aesthetic. The property is in excellent condition, with a layout that includes a fully equipped bathroom and an additional toilet, ensuring convenience for both staff and clients. The interior benefits from air conditioning and central heating, providing a comfortable environment throughout the year. Glass doors enhance the space with natural light while offering a contemporary touch to the overall design. The property is fully furnished, allowing for immediate use without the need for additional investment. Strategically positioned, the business space is surrounded by a wealth of amenities. Its proximity to transport links, shops, schools, and the town centre ensures ease of access for employees and customers alike. Additionally, the property is located near the port, sea, and beach, making it an attractive location for businesses catering to tourists or locals. For those seeking leisure activities, the property is also close to golf courses and children's playgrounds, adding to its appeal. The street view further enhances the visibility of the property, making it an ideal choice for businesses that rely on foot traffic. Whether you are looking to establish a new venture or expand an existing one, this commercial space in Marina Banus offers an unparalleled combination of location, features, and convenience.