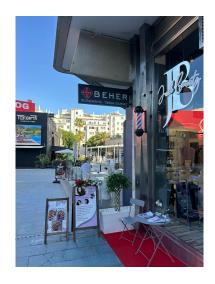

Overview:Situated in the prestigious Marina Banus area of Puerto Banus, Marbella, this commercial property offers an exceptional opportunity for businesses seeking a prime location. Spanning 92.5 square metres, this business space is designed to cater to a variety of professional needs, combining functionality with a modern aesthetic. The property is in excellent condition, with a layout that includes a fully equipped bathroom and an additional toilet, ensuring convenience for both staff and clients. The interior benefits from air conditioning and central heating, providing a comfortable environment throughout the year. Glass doors enhance the space with natural light while offering a contemporary touch to the overall design. The property is fully furnished, allowing for immediate use without the need for additional investment. Strategically positioned, the business space is surrounded by a wealth of amenities. Its proximity to transport links, shops, schools, and the town centre ensures ease of access for employees and customers alike. Additionally, the property is located near the port, sea, and beach, making it an attractive location for businesses catering to tourists or locals. For those seeking leisure activities, the property is also close to golf courses and children's playgrounds, adding to its appeal. The street view further enhances the visibility of the property, making it an ideal choice for businesses that rely on foot traffic. Whether you are looking to establish a new venture or expand an existing one, this commercial space in Marina Banus offers an unparalleled combination of location, features, and convenience.