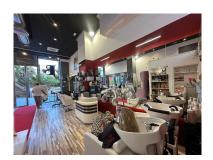

Overview:Situated in the prestigious Marina Banus area of Puerto Banus, Marbella, this commercial property offers an exceptional opportunity for businesses seeking a prime location. Spanning 92.5 square metres, this business space is designed to cater to a variety of professional needs, combining functionality with a modern aesthetic. The property is in excellent condition, with a layout that includes a fully equipped bathroom and an additional toilet, ensuring convenience for both staff and clients. The interior benefits from air conditioning and central heating, providing a comfortable environment throughout the year. Glass doors enhance the space with natural light while offering a contemporary touch to the overall design. The property is fully furnished, allowing for immediate use without the need for additional investment. Strategically positioned, the business space is surrounded by a wealth of amenities. Its proximity to transport links, shops, schools, and the town centre ensures ease of access for employees and customers alike. Additionally, the property is located near the port, sea, and beach, making it an attractive location for businesses catering to tourists or locals. For those seeking leisure activities, the property is also close to golf courses and children's playgrounds, adding to its appeal. The street view further enhances the visibility of the property, making it an ideal choice for businesses that rely on foot traffic. Whether you are looking to establish a new venture or expand an existing one, this commercial space in Marina Banus offers an unparalleled combination of location, features, and convenience.