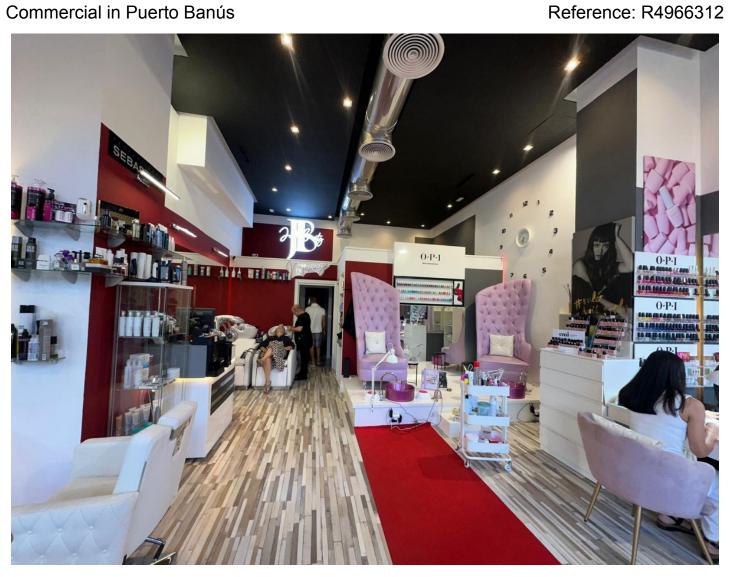

Overview:Situated in the prestigious Marina Banus area of Puerto Banus, Marbella, this commercial property offers an exceptional opportunity for businesses seeking a prime location. Spanning 92.5 square metres, this business space is designed to cater to a variety of professional needs, combining functionality with a modern aesthetic. The property is in excellent condition, with a layout that includes a fully equipped bathroom and an additional toilet, ensuring convenience for both staff and clients. The interior benefits from air conditioning and central heating, providing a comfortable environment throughout the year. Glass doors enhance the space with natural light while offering a contemporary touch to the overall design. The property is fully furnished, allowing for immediate use without the need for additional investment. Strategically positioned, the business space is surrounded by a wealth of amenities. Its proximity to transport links, shops, schools, and the town centre ensures ease of access for employees and customers alike. Additionally, the property is located near the port, sea, and beach, making it an attractive location for businesses catering to tourists or locals. For those seeking leisure activities, the property is also close to golf courses and children's playgrounds, adding to its appeal. The street view further enhances the visibility of the property, making it an ideal choice for businesses that rely on foot traffic. Whether you are looking to establish a new venture or expand an existing one, this commercial space in Marina Banus offers an unparalleled combination of location, features, and convenience.