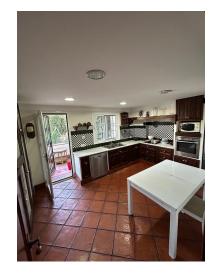

## Reference: R4986469

Bedrooms: 4 Status: Sale

Bathrooms: 3 Property Type: Terraced Townhouse

M<sup>2</sup> Build size: 440 Parking places: by request Price: 990,000 € M² Plot Size:

Overview:Elegant Townhouse – A Tranquil Residential Oasis Located in the sought-after Tiro de Pichón urbanization, between San Pedro Alcántara and Guadalmina, this semi-detached home offers a peaceful residential setting with direct access to major roads. Situated on a corner plot, the property enjoys additional space and privacy. Spanning three floors, the ground level features a bright and spacious living area with a natural gas fireplace, seamless access to outdoor terraces, a fully equipped kitchen, and a guest bathroom. The first floor boasts two en-suite bedrooms, while the attic level includes two additional bedrooms, a large living space, and a bathroom. The basement offers a private garage with a fireproof door, ensuring safety, alongside a laundry area, a cozy lounge, and space for an additional bathroom if desired. Outdoor areas combine sun-drenched terraces with shaded spots, perfect for relaxation, as well as an expansive pool area. Additional features include built-in wardrobes, solar panels, and pre-installation for air conditioning, ensuring both sustainability and comfort.