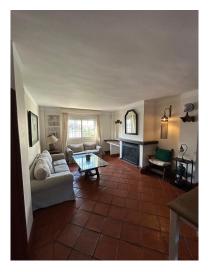

## Reference: R4986469

Bedrooms: 4 Status: Sale

Bathrooms: 3 Property Type: Terraced Townhouse

M<sup>2</sup> Build size: 440 Parking places: by request Price: 990,000 € M² Plot Size:

Overview:Elegant Townhouse – A Tranquil Residential Oasis Located in the sought-after Tiro de Pichón urbanization, between San Pedro Alcántara and Guadalmina, this semi-detached home offers a peaceful residential setting with direct access to major roads. Situated on a corner plot, the property enjoys additional space and privacy. Spanning three floors, the ground level features a bright and spacious living area with a natural gas fireplace, seamless access to outdoor terraces, a fully equipped kitchen, and a guest bathroom. The first floor boasts two en-suite bedrooms, while the attic level includes two additional bedrooms, a large living space, and a bathroom. The basement offers a private garage with a fireproof door, ensuring safety, alongside a laundry area, a cozy lounge, and space for an additional bathroom if desired. Outdoor areas combine sun-drenched terraces with shaded spots, perfect for relaxation, as well as an expansive pool area. Additional features include built-in wardrobes, solar panels, and pre-installation for air conditioning, ensuring both sustainability and comfort.