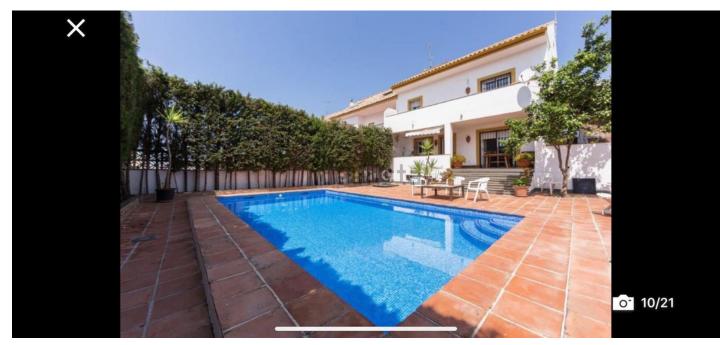

## Reference: R4986469

Bedrooms: 4 Status: Sale

Bathrooms: 3 Property Type: Terraced Townhouse

M<sup>2</sup> Build size: 440 Parking places: by request Price: 990,000 € M² Plot Size:

Overview:Elegant Townhouse – A Tranquil Residential Oasis Located in the sought-after Tiro de Pichón urbanization, between San Pedro Alcántara and Guadalmina, this semi-detached home offers a peaceful residential setting with direct access to major roads. Situated on a corner plot, the property enjoys additional space and privacy. Spanning three floors, the ground level features a bright and spacious living area with a natural gas fireplace, seamless access to outdoor terraces, a fully equipped kitchen, and a guest bathroom. The first floor boasts two en-suite bedrooms, while the attic level includes two additional bedrooms, a large living space, and a bathroom. The basement offers a private garage with a fireproof door, ensuring safety, alongside a laundry area, a cozy lounge, and space for an additional bathroom if desired. Outdoor areas combine sun-drenched terraces with shaded spots, perfect for relaxation, as well as an expansive pool area. Additional features include built-in wardrobes, solar panels, and pre-installation for air conditioning, ensuring both sustainability and comfort.

Features:

Pool, Air conditioning, Parking, None