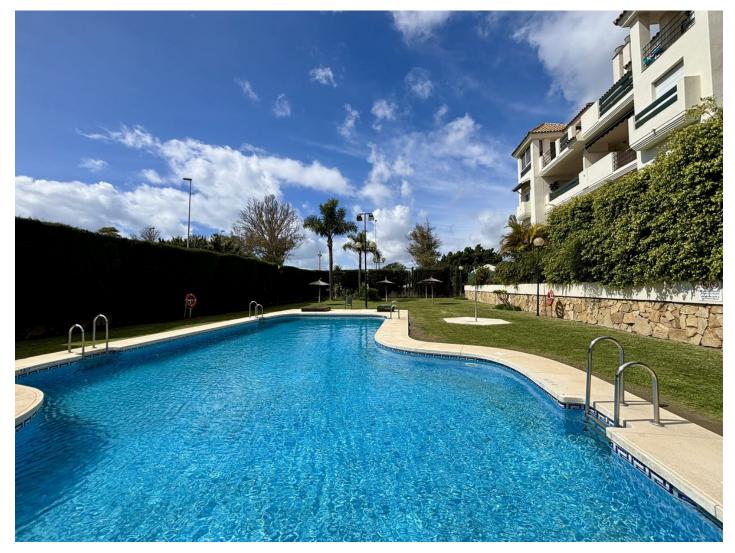

## Reference: R4987024

Bedrooms: 2 Status: Sale Bathrooms: 1 Property Type: Apartment M<sup>2</sup> Build size: 72 Parking places: by request

Price: 335,000 € M<sup>2</sup> Plot Size:

Overview:REDUCED PRICE... Beautiful Ground Floor Apartment with Large Terrace in Locrimar 1 This spacious two-bedroom, one-bathroom apartment is located in the well-known Locrimar 1 development. With a total area of 125 m<sup>2</sup>, including a 50 m<sup>2</sup> south-facing terrace, it is an excellent option for both living and investment. Located within walking distance of the beach, shops, and some of Levandalucia's best areas, including the Hard Rock Café and the casino area, this apartment offers an unbeatable location. The property has a First Occupancy License and is part of a community with swimming pools and gardens. A parking space is also included in the price. The apartment is being sold unfurnished, in its current condition. The development also accepts vacation rentals! Available for viewings at any time. For more information, please do not hesitate to contact us.

Features:

Pool, Air conditioning, Private garden, Lift, Parking, Holiday Home, Investment