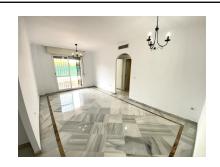

## Reference: R4987024

Bedrooms: 2 Status: Sale Bathrooms: 1 Property Type: Apartment M<sup>2</sup> Build size: 72 Parking places: by request

Price: 335,000 € M<sup>2</sup> Plot Size:

Overview:REDUCED PRICE... Beautiful Ground Floor Apartment with Large Terrace in Locrimar 1 This spacious two-bedroom, one-bathroom apartment is located in the well-known Locrimar 1 development. With a total area of 125 m<sup>2</sup>, including a 50 m<sup>2</sup> south-facing terrace, it is an excellent option for both living and investment. Located within walking distance of the beach, shops, and some of Levandalucia's best areas, including the Hard Rock Café and the casino area, this apartment offers an unbeatable location. The property has a First Occupancy License and is part of a community with swimming pools and gardens. A parking space is also included in the price. The apartment is being sold unfurnished, in its current condition. The development also accepts vacation rentals! Available for viewings at any time. For more information, please do not hesitate to contact us.