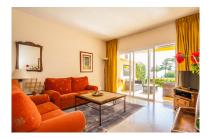

## Reference: R5002876

Bedrooms: 2 Status: Sale Bathrooms: 2 Property Type: Apartment M<sup>2</sup> Build size: 98 Parking places: by request Price: 499,950 € M² Plot Size:

Overview: Ample ground floor apartment in the beautiful urbanisation of Elviria Hills offering two bedrooms both leading out to a large, south facing terrace, a fully fitted kitchen and a living dining area and two bathrooms of which the master bathroom is en-suite. Constructed in the year 2000, the community has wonderfully matured over the years and offers 9 outdoor swimming pools, 2 clay tennis courts, a clubhouse overlooking an artificial lake with a gym and a Michelin Star restaurant on site.