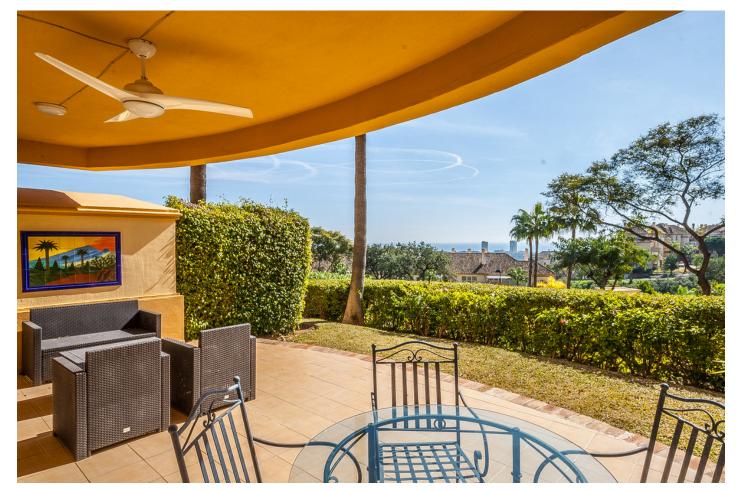

## Reference: R5002876

Bedrooms: 2 Status: Sale Bathrooms: 2 Property Type: Apartment M<sup>2</sup> Build size: 98 Parking places: by request Price: 499,950 € M² Plot Size:

Overview: Ample ground floor apartment in the beautiful urbanisation of Elviria Hills offering two bedrooms both leading out to a large, south facing terrace, a fully fitted kitchen and a living dining area and two bathrooms of which the master bathroom is en-suite. Constructed in the year 2000, the community has wonderfully matured over the years and offers 9 outdoor swimming pools, 2 clay tennis courts, a clubhouse overlooking an artificial lake with a gym and a Michelin Star restaurant on site.

Features:

None, Pool, Sea views, Private garden, Lift, None, Alarm system, None