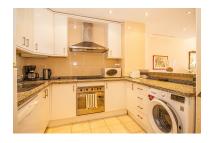

## Reference: R5002876

Bedrooms: 2 Status: Sale Bathrooms: 2 Property Type: Apartment M<sup>2</sup> Build size: 98 Parking places: by request Price: 499,950 € M² Plot Size:

Overview: Ample ground floor apartment in the beautiful urbanisation of Elviria Hills offering two bedrooms both leading out to a large, south facing terrace, a fully fitted kitchen and a living dining area and two bathrooms of which the master bathroom is en-suite. Constructed in the year 2000, the community has wonderfully matured over the years and offers 9 outdoor swimming pools, 2 clay tennis courts, a clubhouse overlooking an artificial lake with a gym and a Michelin Star restaurant on site.