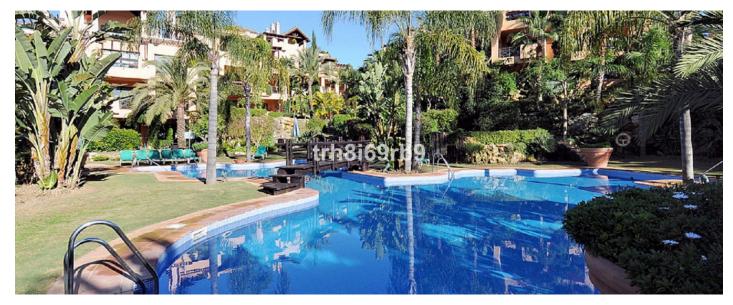

## Reference: R5005081

Bedrooms: 2 Status: Sale Bathrooms: 2 Property Type: Apartment M<sup>2</sup> Build size: 122 Parking places: by request Price: 349,950 € M<sup>2</sup> Plot Size:

Overview:A lovely, spacious 2 bed, 2 bath ground floor apartment with large West facing terrace in the resort community of El Campanario. In addition to the 2 bed and 2 baths, the property has a well appointed modern kitchen with marble work tops and separate utility/laundry area. The property also has a space and store room in the underground parking facility, for which there is lift access. El Campanario is very conveniently located, within walking distance of Centro Diana and the beach via a nearby footbridge. It is also directly across the road from the El Campanario country club, which has a lot of great facilities, including an indoor heated pool, gym, restaurant and 9 hole pitch & putt, for which owners in El Campanario enjoy exclusive discounts. The community is gated with 24 hr security and also boasts award winning tropical gardens, with multiple swimming pools and fountains. El Campanario is also very conveniently located for easy access to the A7 coast road, with Estepona and Puerto Banus roughly 10 to 15 mins drive in either direction. The Property has pre-installed air conditioning - we can get a quote to have this installed or individual systems for the new owner if required. Apartment, Close to Golf, Furnished: Optional, Equipped Kitchen, Parking: Underground parking, Communal Pool, Garden: Community with Pool, Facing: West Views: Garden. Features 2 Community Pools, 5-10 minutes to Golf Course, Preinstalled Air Conditioning Hot/Cold.

Features:

Pool, Private garden, Lift, Parking, Holiday Home, Resale