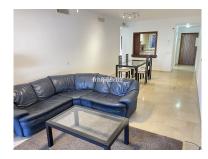

## Reference: R5005081

Bedrooms: 2 Status: Sale Bathrooms: 2 Property Type: Apartment M<sup>2</sup> Build size: 122 Parking places: by request Price: 349,950 € M<sup>2</sup> Plot Size:

Overview:A lovely, spacious 2 bed, 2 bath ground floor apartment with large West facing terrace in the resort community of El Campanario. In addition to the 2 bed and 2 baths, the property has a well appointed modern kitchen with marble work tops and separate utility/laundry area. The property also has a space and store room in the underground parking facility, for which there is lift access. El Campanario is very conveniently located, within walking distance of Centro Diana and the beach via a nearby footbridge. It is also directly across the road from the El Campanario country club, which has a lot of great facilities, including an indoor heated pool, gym, restaurant and 9 hole pitch & putt, for which owners in El Campanario enjoy exclusive discounts. The community is gated with 24 hr security and also boasts award winning tropical gardens, with multiple swimming pools and fountains. El Campanario is also very conveniently located for easy access to the A7 coast road, with Estepona and Puerto Banus roughly 10 to 15 mins drive in either direction. The Property has pre-installed air conditioning - we can get a quote to have this installed or individual systems for the new owner if required. Apartment, Close to Golf, Furnished: Optional, Equipped Kitchen, Parking: Underground parking, Communal Pool, Garden: Community with Pool, Facing: West Views: Garden. Features 2 Community Pools, 5-10 minutes to Golf Course, Preinstalled Air Conditioning Hot/Cold.