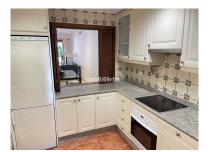

## Reference: R5005081

Bedrooms: 2 Status: Sale Bathrooms: 2 Property Type: Apartment M<sup>2</sup> Build size: 122 Parking places: by request Price: 349,950 € M<sup>2</sup> Plot Size:

Overview:A lovely, spacious 2 bed, 2 bath ground floor apartment with large West facing terrace in the resort community of El Campanario. In addition to the 2 bed and 2 baths, the property has a well appointed modern kitchen with marble work tops and separate utility/laundry area. The property also has a space and store room in the underground parking facility, for which there is lift access. El Campanario is very conveniently located, within walking distance of Centro Diana and the beach via a nearby footbridge. It is also directly across the road from the El Campanario country club, which has a lot of great facilities, including an indoor heated pool, gym, restaurant and 9 hole pitch & putt, for which owners in El Campanario enjoy exclusive discounts. The community is gated with 24 hr security and also boasts award winning tropical gardens, with multiple swimming pools and fountains. El Campanario is also very conveniently located for easy access to the A7 coast road, with Estepona and Puerto Banus roughly 10 to 15 mins drive in either direction. The Property has pre-installed air conditioning - we can get a quote to have this installed or individual systems for the new owner if required. Apartment, Close to Golf, Furnished: Optional, Equipped Kitchen, Parking: Underground parking, Communal Pool, Garden: Community with Pool, Facing: West Views: Garden. Features 2 Community Pools, 5-10 minutes to Golf Course, Preinstalled Air Conditioning Hot/Cold.