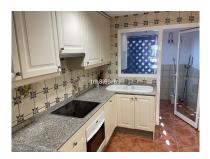

## Reference: R5005081

Bedrooms: 2 Status: Sale Bathrooms: 2 Property Type: Apartment M<sup>2</sup> Build size: 122 Parking places: by request Price: 349,950 € M<sup>2</sup> Plot Size:

Overview:A lovely, spacious 2 bed, 2 bath ground floor apartment with large West facing terrace in the resort community of El Campanario. In addition to the 2 bed and 2 baths, the property has a well appointed modern kitchen with marble work tops and separate utility/laundry area. The property also has a space and store room in the underground parking facility, for which there is lift access. El Campanario is very conveniently located, within walking distance of Centro Diana and the beach via a nearby footbridge. It is also directly across the road from the El Campanario country club, which has a lot of great facilities, including an indoor heated pool, gym, restaurant and 9 hole pitch & putt, for which owners in El Campanario enjoy exclusive discounts. The community is gated with 24 hr security and also boasts award winning tropical gardens, with multiple swimming pools and fountains. El Campanario is also very conveniently located for easy access to the A7 coast road, with Estepona and Puerto Banus roughly 10 to 15 mins drive in either direction. The Property has pre-installed air conditioning - we can get a quote to have this installed or individual systems for the new owner if required. Apartment, Close to Golf, Furnished: Optional, Equipped Kitchen, Parking: Underground parking, Communal Pool, Garden: Community with Pool, Facing: West Views: Garden. Features 2 Community Pools, 5-10 minutes to Golf Course, Preinstalled Air Conditioning Hot/Cold.