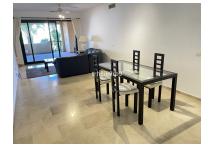

## Reference: R5005081

Bedrooms: 2 Status: Sale Bathrooms: 2 Property Type: Apartment M<sup>2</sup> Build size: 122 Parking places: by request Price: 349,950 € M<sup>2</sup> Plot Size:

Overview:A lovely, spacious 2 bed, 2 bath ground floor apartment with large West facing terrace in the resort community of El Campanario. In addition to the 2 bed and 2 baths, the property has a well appointed modern kitchen with marble work tops and separate utility/laundry area. The property also has a space and store room in the underground parking facility, for which there is lift access. El Campanario is very conveniently located, within walking distance of Centro Diana and the beach via a nearby footbridge. It is also directly across the road from the El Campanario country club, which has a lot of great facilities, including an indoor heated pool, gym, restaurant and 9 hole pitch & putt, for which owners in El Campanario enjoy exclusive discounts. The community is gated with 24 hr security and also boasts award winning tropical gardens, with multiple swimming pools and fountains. El Campanario is also very conveniently located for easy access to the A7 coast road, with Estepona and Puerto Banus roughly 10 to 15 mins drive in either direction. The Property has pre-installed air conditioning - we can get a quote to have this installed or individual systems for the new owner if required. Apartment, Close to Golf, Furnished: Optional, Equipped Kitchen, Parking: Underground parking, Communal Pool, Garden: Community with Pool, Facing: West Views: Garden. Features 2 Community Pools, 5-10 minutes to Golf Course, Preinstalled Air Conditioning Hot/Cold.