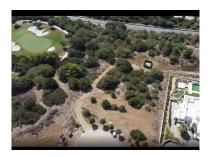

## Reference: R5005522

Bedrooms: by request Status: Sale

Bathrooms: by request Property Type: Land M<sup>2</sup> Build size: Parking places: by request Price: 850,000 € M² Plot Size: 2,690

Overview:Plot for sale in Sotogrande This plot measures 2,690 m<sup>2</sup>. 672.5 m<sup>2</sup> can be built on. This plot borders a green area and the golf course. The good thing is that no neighbors can disturb it. There's a new house on the western edge. Calle Lavanda is very close to the school (walking distance) and is a beautiful street in the area surrounding the plot, as it's at the end of the cul-de-sac. It has beautiful, wide views and a perfect south-facing orientation.