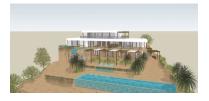

## Reference: R5005522

Bedrooms: by request Status: Sale

Bathrooms: by request Property Type: Land M<sup>2</sup> Build size: Parking places: by request Price: 850,000 € M² Plot Size: 2,690

Overview:Plot for sale in Sotogrande This plot measures 2,690 m<sup>2</sup>. 672.5 m<sup>2</sup> can be built on. This plot borders a green area and the golf course. The good thing is that no neighbors can disturb it. There's a new house on the western edge. Calle Lavanda is very close to the school (walking distance) and is a beautiful street in the area surrounding the plot, as it's at the end of the cul-de-sac. It has beautiful, wide views and a perfect south-facing orientation.