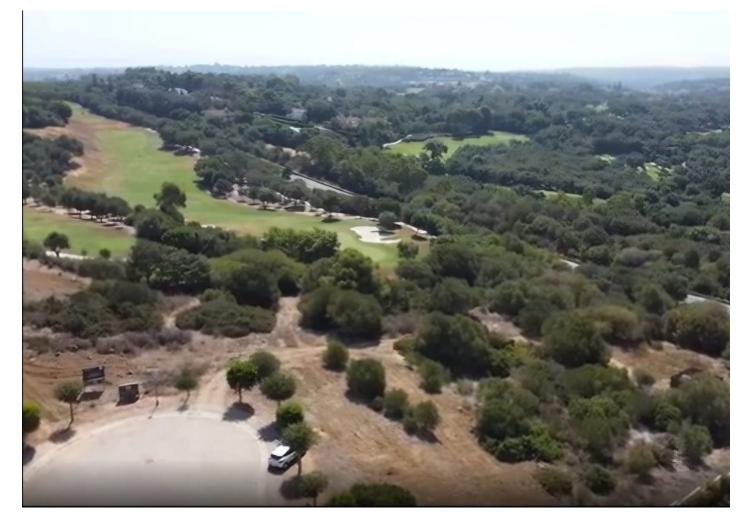

## Reference: R5005522

Bedrooms: by request Status: Sale

Bathrooms: by request Property Type: Land M<sup>2</sup> Build size: Parking places: by request Price: 850,000 € M² Plot Size: 2,690

Overview:Plot for sale in Sotogrande This plot measures 2,690 m<sup>2</sup>. 672.5 m<sup>2</sup> can be built on. This plot borders a green area and the golf course. The good thing is that no neighbors can disturb it. There's a new house on the western edge. Calle Lavanda is very close to the school (walking distance) and is a beautiful street in the area surrounding the plot, as it's at the end of the cul-de-sac. It has beautiful, wide views and a perfect south-facing orientation.