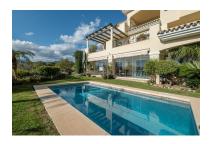

## Reference: R5005591

Bedrooms: 3 Status: Sale Bathrooms: 3 Property Type: Apartment M<sup>2</sup> Build size: 220 Parking places: by request Price: 2,500,000 € M² Plot Size:

Overview:Exclusive apartment in the elite urbanization Aloha Park Welcome to Aloha Park – one of the most prestigious residential complexes in Nueva Andalucía, surrounded by green, well-kept gardens on a hill. On the territory of the complex:  $\Box$  Two large outdoor swimming pools  $\Box$  Indoor winter pool  $\Box$  Sauna  $\Box$  Gym  $\Box$  24-hour security and video surveillance  $\Box$  Park area Location: Aloha Park is only 10 minutes from the beaches and amenities, 2 minutes from the Aloha school, surrounded by the best golf courses of the Costa del Sol. Unique apartment with panoramic views and private garden This exclusive lower level apartment has the advantages of a penthouse and a villa. Thanks to its unique location, it offers breathtaking panoramic views of the sea, mountains and coast. Main features: - Interior area – 220 m<sup>2</sup> - Terraces – 150 m<sup>2</sup> - Private garden and separate BBQ area - Private pool - Spacious living room and large kitchen - Possibility of arranging 4 bedrooms - Parking space and storage room