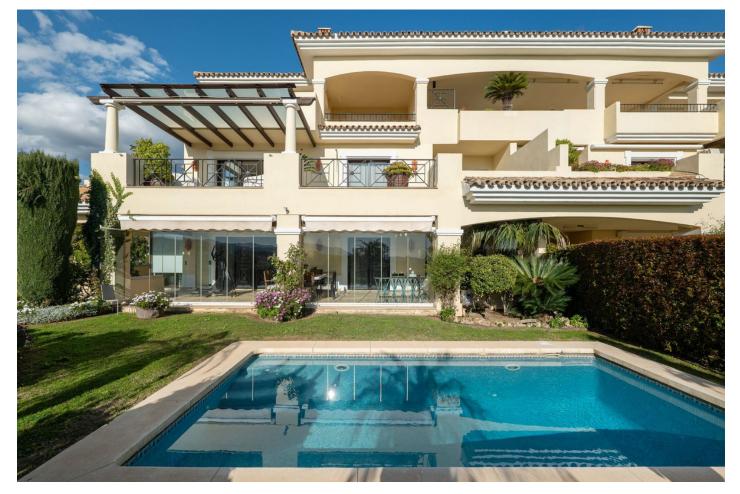

## Reference: R5005591

Bedrooms: 3 Status: Sale Bathrooms: 3 Property Type: Apartment M<sup>2</sup> Build size: 220 Parking places: by request Price: 2,500,000 € M² Plot Size:

Overview:Exclusive apartment in the elite urbanization Aloha Park Welcome to Aloha Park – one of the most prestigious residential complexes in Nueva Andalucía, surrounded by green, well-kept gardens on a hill. On the territory of the complex:  $\Box$  Two large outdoor swimming pools  $\Box$  Indoor winter pool  $\Box$  Sauna  $\Box$  Gym  $\Box$  24-hour security and video surveillance  $\Box$  Park area Location: Aloha Park is only 10 minutes from the beaches and amenities, 2 minutes from the Aloha school, surrounded by the best golf courses of the Costa del Sol. Unique apartment with panoramic views and private garden This exclusive lower level apartment has the advantages of a penthouse and a villa. Thanks to its unique location, it offers breathtaking panoramic views of the sea, mountains and coast. Main features: - Interior area – 220 m<sup>2</sup> - Terraces – 150 m<sup>2</sup> - Private garden and separate BBQ area - Private pool - Spacious living room and large kitchen - Possibility of arranging 4 bedrooms - Parking space and storage room