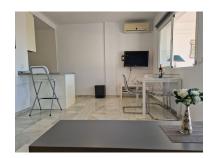

## Apartment in Benalmadena Costa

Bedrooms: 1 Status: Sale Bathrooms: 1
Property Type: Apartment

M² Build size: 50
Parking places: by request

Price: 227,000 € M² Plot Size:

Overview:Refurbished apartment with panoramic sea views and southwest orientation located in a private urbanization with swimming pool, communal gardens, paddle tennis court and communal parking. Located in a quiet area only 2 km to the beach of Benalmádena, Playa Bonita, and 25 minutes walking to the RENFE Torremuelle station, train connected to the international airport of Malaga. A few minutes from leisure areas with restaurants and supermarket. The apartment has an area of 50 m2, distributed in 1 bedroom with fitted wardrobe, renovated American kitchen, open to the living room with access to spacious interior and exterior terraces of 20 m2 with spectacular sea and mountain views Sold furnished.