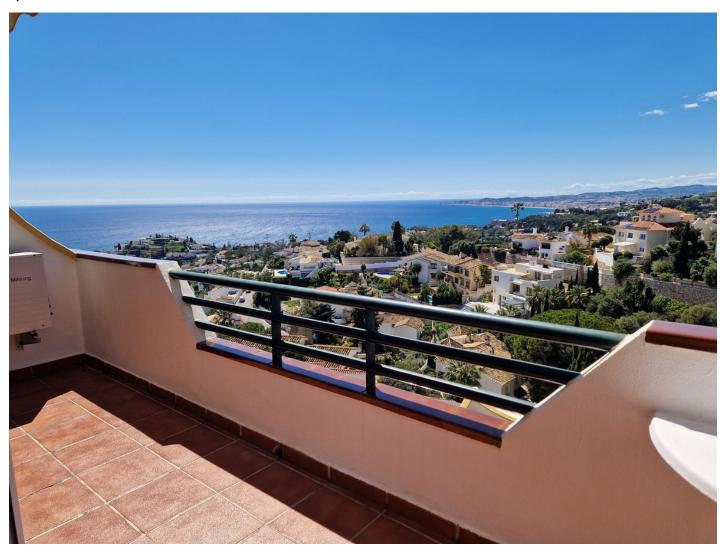

## Apartment in Benalmadena Costa

Bedrooms: 1 Status: Sale Bathrooms: 1
Property Type: Apartment

M² Build size: 50
Parking places: by request

Price: 227,000 € M² Plot Size:

Overview:Refurbished apartment with panoramic sea views and southwest orientation located in a private urbanization with swimming pool, communal gardens, paddle tennis court and communal parking. Located in a quiet area only 2 km to the beach of Benalmádena, Playa Bonita, and 25 minutes walking to the RENFE Torremuelle station, train connected to the international airport of Malaga. A few minutes from leisure areas with restaurants and supermarket. The apartment has an area of 50 m2, distributed in 1 bedroom with fitted wardrobe, renovated American kitchen, open to the living room with access to spacious interior and exterior terraces of 20 m2 with spectacular sea and mountain views Sold furnished.