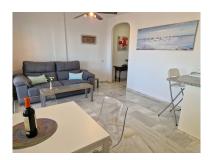

## Apartment in Benalmadena Costa

Bedrooms: 1 Status: Sale Bathrooms: 1
Property Type: Apartment

M² Build size: 50
Parking places: by request

Price: 227,000 € M² Plot Size:

Overview:Refurbished apartment with panoramic sea views and southwest orientation located in a private urbanization with swimming pool, communal gardens, paddle tennis court and communal parking. Located in a quiet area only 2 km to the beach of Benalmádena, Playa Bonita, and 25 minutes walking to the RENFE Torremuelle station, train connected to the international airport of Malaga. A few minutes from leisure areas with restaurants and supermarket. The apartment has an area of 50 m2, distributed in 1 bedroom with fitted wardrobe, renovated American kitchen, open to the living room with access to spacious interior and exterior terraces of 20 m2 with spectacular sea and mountain views Sold furnished.