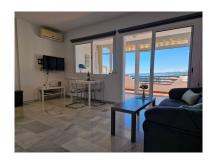

## Apartment in Benalmadena Costa

Bedrooms: 1 Status: Sale Bathrooms: 1
Property Type: Apartment

M² Build size: 50
Parking places: by request

Price: 227,000 € M² Plot Size:

Overview:Refurbished apartment with panoramic sea views and southwest orientation located in a private urbanization with swimming pool, communal gardens, paddle tennis court and communal parking. Located in a quiet area only 2 km to the beach of Benalmádena, Playa Bonita, and 25 minutes walking to the RENFE Torremuelle station, train connected to the international airport of Malaga. A few minutes from leisure areas with restaurants and supermarket. The apartment has an area of 50 m2, distributed in 1 bedroom with fitted wardrobe, renovated American kitchen, open to the living room with access to spacious interior and exterior terraces of 20 m2 with spectacular sea and mountain views Sold furnished.