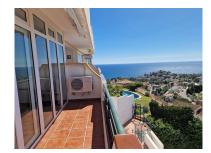

## Apartment in Benalmadena Costa

Bedrooms: 1 Status: Sale Bathrooms: 1
Property Type: Apartment

M² Build size: 50
Parking places: by request

Price: 227,000 € M² Plot Size:

Overview:Refurbished apartment with panoramic sea views and southwest orientation located in a private urbanization with swimming pool, communal gardens, paddle tennis court and communal parking. Located in a quiet area only 2 km to the beach of Benalmádena, Playa Bonita, and 25 minutes walking to the RENFE Torremuelle station, train connected to the international airport of Malaga. A few minutes from leisure areas with restaurants and supermarket. The apartment has an area of 50 m2, distributed in 1 bedroom with fitted wardrobe, renovated American kitchen, open to the living room with access to spacious interior and exterior terraces of 20 m2 with spectacular sea and mountain views Sold furnished.