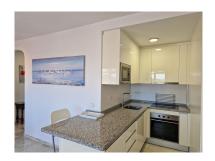

## Apartment in Benalmadena Costa

Bedrooms: 1 Status: Sale Bathrooms: 1
Property Type: Apartment

M² Build size: 50
Parking places: by request

Price: 227,000 € M² Plot Size:

Overview:Refurbished apartment with panoramic sea views and southwest orientation located in a private urbanization with swimming pool, communal gardens, paddle tennis court and communal parking. Located in a quiet area only 2 km to the beach of Benalmádena, Playa Bonita, and 25 minutes walking to the RENFE Torremuelle station, train connected to the international airport of Malaga. A few minutes from leisure areas with restaurants and supermarket. The apartment has an area of 50 m2, distributed in 1 bedroom with fitted wardrobe, renovated American kitchen, open to the living room with access to spacious interior and exterior terraces of 20 m2 with spectacular sea and mountain views Sold furnished.