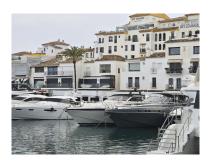

Overview:This 26m x 5.8m mooring is situated on the most desirable jetty in the exclusive and highly sought after Puerto Banus Marina Super-chic and well-protected, this marina is probably the best-known in Spain, and, in providing berths of up to 50m, attracts the world's most luxurious yachts. A 380V electricity supply, satellite TV and telephone connections are available. Traditional Andalusian-style buildings line the length and breadth of the marina, along with sea-view residences, dozens of famous designer boutiques, restaurants of all kinds, exclusive bars and trendy nightclubs.