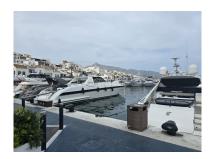

Overview:This 26m x 5.8m mooring is situated on the most desirable jetty in the exclusive and highly sought after Puerto Banus Marina Super-chic and well-protected, this marina is probably the best-known in Spain, and, in providing berths of up to 50m, attracts the world's most luxurious yachts. A 380V electricity supply, satellite TV and telephone connections are available. Traditional Andalusian-style buildings line the length and breadth of the marina, along with sea-view residences, dozens of famous designer boutiques, restaurants of all kinds, exclusive bars and trendy nightclubs.