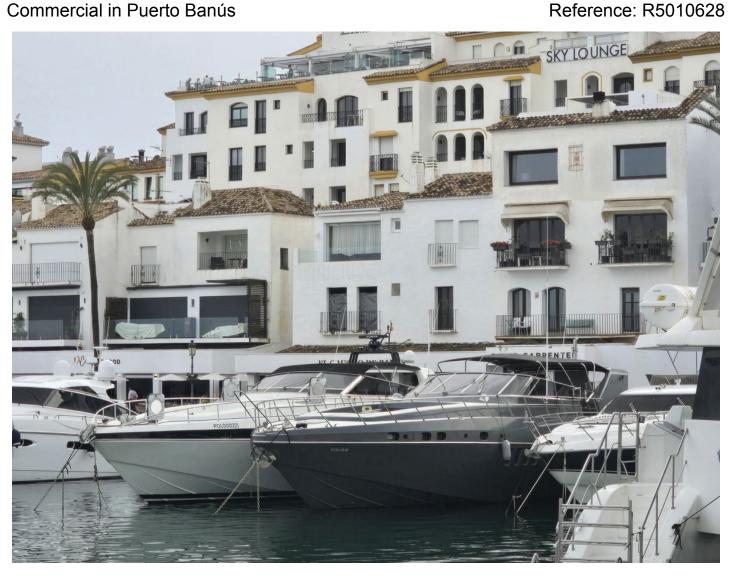

## Commercial in Puerto Banús

Bedrooms: by request Status: Sale

Bathrooms: by request Property Type: Commercial Parking places: by request

M<sup>2</sup> Build size:

Price: 730,000 € M<sup>2</sup> Plot Size:

Overview:This 26m x 5.8m mooring is situated on the most desirable jetty in the exclusive and highly sought after Puerto Banus Marina Super-chic and well-protected, this marina is probably the best-known in Spain, and, in providing berths of up to 50m, attracts the world's most luxurious yachts. A 380V electricity supply, satellite TV and telephone connections are available. Traditional Andalusian-style buildings line the length and breadth of the marina, along with sea-view residences, dozens of famous designer boutiques, restaurants of all kinds, exclusive bars and trendy nightclubs.