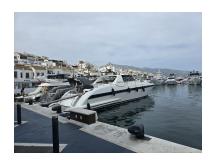

Overview:This 26m x 5.8m mooring is situated on the most desirable jetty in the exclusive and highly sought after Puerto Banus Marina Super-chic and well-protected, this marina is probably the best-known in Spain, and, in providing berths of up to 50m, attracts the world's most luxurious yachts. A 380V electricity supply, satellite TV and telephone connections are available. Traditional Andalusian-style buildings line the length and breadth of the marina, along with sea-view residences, dozens of famous designer boutiques, restaurants of all kinds, exclusive bars and trendy nightclubs.