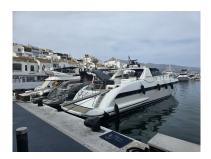

Overview:This 26m x 5.8m mooring is situated on the most desirable jetty in the exclusive and highly sought after Puerto Banus Marina Super-chic and well-protected, this marina is probably the best-known in Spain, and, in providing berths of up to 50m, attracts the world's most luxurious yachts. A 380V electricity supply, satellite TV and telephone connections are available. Traditional Andalusian-style buildings line the length and breadth of the marina, along with sea-view residences, dozens of famous designer boutiques, restaurants of all kinds, exclusive bars and trendy nightclubs.