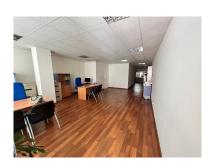

Commercial in Estepona

Reference: R5012902

Bedrooms: 2 Status: Sale

Bathrooms: 1 Property Type: Commercial Parking places: by request

M² Build size: 129

Price: 200,000 € M² Plot Size:

Overview:Commercial premises of 130m2 of extension with open areas and areas with division for office. The premises has been completely renovated and is ready to be used as an office, coworking, etc... The premises can also be used as a home according to a recent report from the Town Hall. The area has a great passage and visibility from the road, in a busy area and next to the nerve center of the city and the popular Orchidarium of Estepona. Local ready to operate as an office, possibility of change of use to housing.