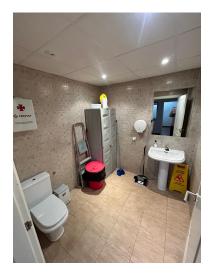

Commercial in Estepona

Reference: R5012902

Bedrooms: 2 Status: Sale

Bathrooms: 1 Property Type: Commercial Parking places: by request

M² Build size: 129

Price: 200,000 € M² Plot Size:

Overview:Commercial premises of 130m2 of extension with open areas and areas with division for office. The premises has been completely renovated and is ready to be used as an office, coworking, etc... The premises can also be used as a home according to a recent report from the Town Hall. The area has a great passage and visibility from the road, in a busy area and next to the nerve center of the city and the popular Orchidarium of Estepona. Local ready to operate as an office, possibility of change of use to housing.