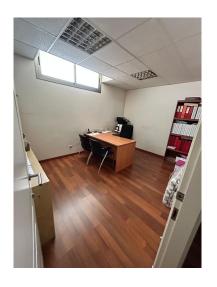

Commercial in Estepona

Reference: R5012902

Bedrooms: 2 Status: Sale

Bathrooms: 1 Property Type: Commercial Parking places: by request

M² Build size: 129

Price: 200,000 € M² Plot Size:

Overview:Commercial premises of 130m2 of extension with open areas and areas with division for office. The premises has been completely renovated and is ready to be used as an office, coworking, etc... The premises can also be used as a home according to a recent report from the Town Hall. The area has a great passage and visibility from the road, in a busy area and next to the nerve center of the city and the popular Orchidarium of Estepona. Local ready to operate as an office, possibility of change of use to housing.