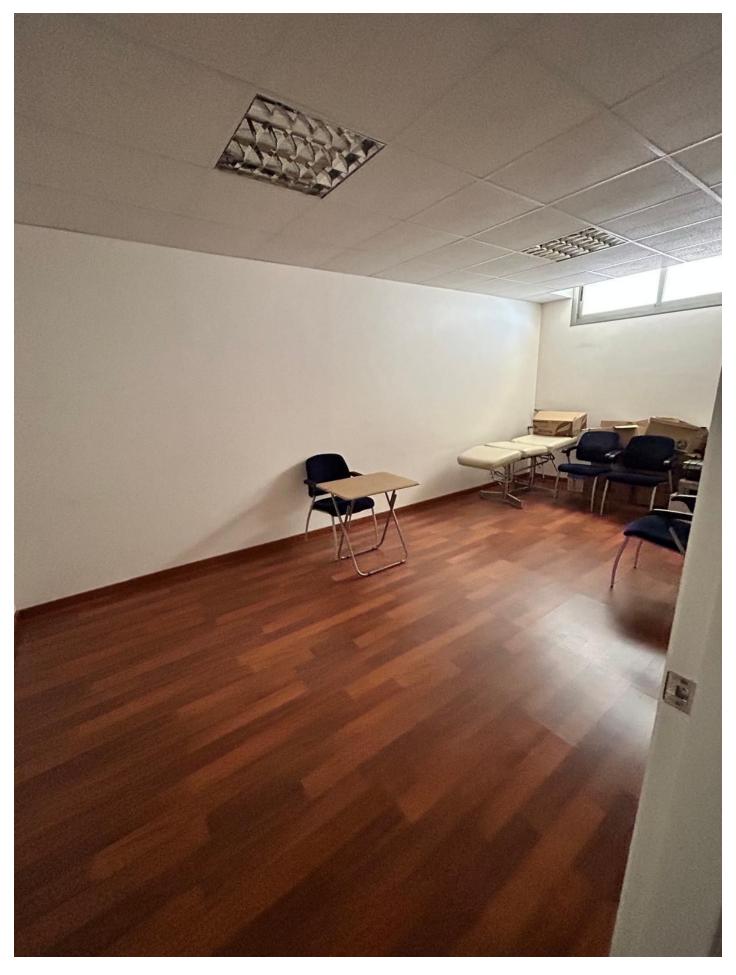

Commercial in Estepona

Reference: R5012902

Bedrooms: 2 Status: Sale

Bathrooms: 1 Property Type: Commercial Parking places: by request

M² Build size: 129

Price: 200,000 € M² Plot Size:

Overview:Commercial premises of 130m2 of extension with open areas and areas with division for office. The premises has been completely renovated and is ready to be used as an office, coworking, etc... The premises can also be used as a home according to a recent report from the Town Hall. The area has a great passage and visibility from the road, in a busy area and next to the nerve center of the city and the popular Orchidarium of Estepona. Local ready to operate as an office, possibility of change of use to housing.