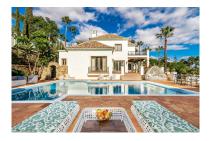

Villa in Benahavís Reference: R5018239

Bedrooms: 10 Status: Sale Bathrooms: 10 Property Type: Villa M² Build size: 1,337 Parking places: by request Price: 13,950,000 € M² Plot Size: 7,281

Overview:Luxury Mediterranean palace with 16 bedrooms: Main House, Guesthouse, Staff House, located in El Paraiso Alto, Benahavis, surrounded by the best golf courses in Costa del Sol! The Main Villa The main house has 3 floors and a separate entrance lower level. The entrance hall of the main floor takes you directly to an enormous, beautiful living room that is connected all around with a beautiful and amazing terrace that leads you to the swimming pool. The living room, dining room area and relaxation area with a bar are all in the same open space, the kitchen is separated but also has access to the same terrace that surrounds this part. One bedroom with a private bathroom and dressing room is located at this floor and has an opening to the lovely terrace as well. The top floor of this main house has 4 bedrooms. 2 master bedrooms with private bathrooms and dressing areas and another 2 which share the same bathroom. They all have private terraces from where you can enjoy the lovely garden and views of the mountain and sea. -Lower level- There is a separate entrance at this main villa that has a lower level. It has an en-suite bedroom facing to the pool site. -Guesthouse- The second house of this ranch is a smaller villa which can be considered as a questhouse, with 3 floors. The entrance of the house takes you to the main floor which has 2 bedrooms, 2 bathrooms, private dressing rooms and terraces. This side of the house is connected to the swimming pool shared with the main villa. The living and dining room area are situated at the basement level. There is a separate dining room and living room plus one spa room. The top floor of this smaller villa has the master bedroom with a huge bathroom, dressing room and chill out room. It also has a spacious terrace that allows you to view amazing panoramas. -Annex- The last house of this amazing ranch is actually a annex considered as staff apartments. These are 3 Apartments, 1 on the lower part and 2 on the upper part. Nearest facilities: Golf course: 3-5 minutes Beach: 7 minutes Restaurants: 4 minutes Shops: 5 minutes Airport: 55 minutes Marbella Puerto Banús: 14 minutes Marbella town: 19 minutes About the area: El Paraiso Alto is a municipality of Benahavis located high on the hill offering spectacular views to its residents overlooking the coast and numerous golf courses. El Paraiso is well communicated with only a 10' drive to the beautiful Benahavis with a wide gastronomic offer and the charm of its typical Andalusian streets. The closest beach in San Pedro Alcantara can be reached within 5' and the heart of all entertainment – Puerto Banus – is just a 10' drive away, providing you with a variety of shops and restaurants and anything you might need in your day-to-day life. In addition, El Paraiso is located in a close proximity to 18-hole El Paraiso and Atalaya Golf Courses as well as tennis and paddle courts. For a reason, this peaceful but well-connected area is considered one of the prestigious locations in Marbella. Interested? Contact us for more information and visits! Ask us about our services: airport transfers, hotel reservations, tax identification number applications, opening bank accounts, as well as recommendations for lawyers, tax advisors, residence management, and Golden Visa applications.