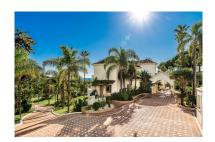

Villa in Benahavís Reference: R5018239

Bedrooms: 10 Status: Sale Bathrooms: 10 Property Type: Villa M² Build size: 1,337 Parking places: by request Price: 13,950,000 € M² Plot Size: 7,281

Overview:Luxury Mediterranean palace with 16 bedrooms: Main House, Guesthouse, Staff House, located in El Paraiso Alto, Benahavis, surrounded by the best golf courses in Costa del Sol! The Main Villa The main house has 3 floors and a separate entrance lower level. The entrance hall of the main floor takes you directly to an enormous, beautiful living room that is connected all around with a beautiful and amazing terrace that leads you to the swimming pool. The living room, dining room area and relaxation area with a bar are all in the same open space, the kitchen is separated but also has access to the same terrace that surrounds this part. One bedroom with a private bathroom and dressing room is located at this floor and has an opening to the lovely terrace as well. The top floor of this main house has 4 bedrooms. 2 master bedrooms with private bathrooms and dressing areas and another 2 which share the same bathroom. They all have private terraces from where you can enjoy the lovely garden and views of the mountain and sea. -Lower level- There is a separate entrance at this main villa that has a lower level. It has an en-suite bedroom facing to the pool site. -Guesthouse- The second house of this ranch is a smaller villa which can be considered as a questhouse, with 3 floors. The entrance of the house takes you to the main floor which has 2 bedrooms, 2 bathrooms, private dressing rooms and terraces. This side of the house is connected to the swimming pool shared with the main villa. The living and dining room area are situated at the basement level. There is a separate dining room and living room plus one spa room. The top floor of this smaller villa has the master bedroom with a huge bathroom, dressing room and chill out room. It also has a spacious terrace that allows you to view amazing panoramas. -Annex- The last house of this amazing ranch is actually a annex considered as staff apartments. These are 3 Apartments, 1 on the lower part and 2 on the upper part. Nearest facilities: Golf course: 3-5 minutes Beach: 7 minutes Restaurants: 4 minutes Shops: 5 minutes Airport: 55 minutes Marbella Puerto Banús: 14 minutes Marbella town: 19 minutes About the area: El Paraiso Alto is a municipality of Benahavis located high on the hill offering spectacular views to its residents overlooking the coast and numerous golf courses. El Paraiso is well communicated with only a 10' drive to the beautiful Benahavis with a wide gastronomic offer and the charm of its typical Andalusian streets. The closest beach in San Pedro Alcantara can be reached within 5' and the heart of all entertainment – Puerto Banus – is just a 10' drive away, providing you with a variety of shops and restaurants and anything you might need in your day-to-day life. In addition, El Paraiso is located in a close proximity to 18-hole El Paraiso and Atalaya Golf Courses as well as tennis and paddle courts. For a reason, this peaceful but well-connected area is considered one of the prestigious locations in Marbella. Interested? Contact us for more information and visits! Ask us about our services: airport transfers, hotel reservations, tax identification number applications, opening bank accounts, as well as recommendations for lawyers, tax advisors, residence management, and Golden Visa applications.