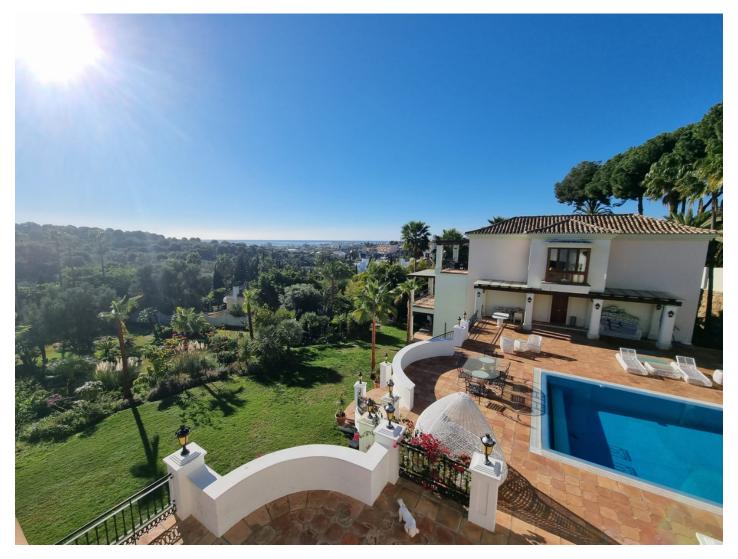

Villa in Benahavís Reference: R5018239

Bedrooms: 10 Status: Sale Bathrooms: 10 Property Type: Villa M² Build size: 1,337 Parking places: by request Price: 13,950,000 € M² Plot Size: 7,281

Overview:Luxury Mediterranean palace with 16 bedrooms: Main House, Guesthouse, Staff House, located in El Paraiso Alto, Benahavis, surrounded by the best golf courses in Costa del Sol! The Main Villa The main house has 3 floors and a separate entrance lower level. The entrance hall of the main floor takes you directly to an enormous, beautiful living room that is connected all around with a beautiful and amazing terrace that leads you to the swimming pool. The living room, dining room area and relaxation area with a bar are all in the same open space, the kitchen is separated but also has access to the same terrace that surrounds this part. One bedroom with a private bathroom and dressing room is located at this floor and has an opening to the lovely terrace as well. The top floor of this main house has 4 bedrooms. 2 master bedrooms with private bathrooms and dressing areas and another 2 which share the same bathroom. They all have private terraces from where you can enjoy the lovely garden and views of the mountain and sea. -Lower level- There is a separate entrance at this main villa that has a lower level. It has an en-suite bedroom facing to the pool site. -Guesthouse- The second house of this ranch is a smaller villa which can be considered as a questhouse, with 3 floors. The entrance of the house takes you to the main floor which has 2 bedrooms, 2 bathrooms, private dressing rooms and terraces. This side of the house is connected to the swimming pool shared with the main villa. The living and dining room area are situated at the basement level. There is a separate dining room and living room plus one spa room. The top floor of this smaller villa has the master bedroom with a huge bathroom, dressing room and chill out room. It also has a spacious terrace that allows you to view amazing panoramas. -Annex- The last house of this amazing ranch is actually a annex considered as staff apartments. These are 3 Apartments, 1 on the lower part and 2 on the upper part. Nearest facilities: Golf course: 3-5 minutes Beach: 7 minutes Restaurants: 4 minutes Shops: 5 minutes Airport: 55 minutes Marbella Puerto Banús: 14 minutes Marbella town: 19 minutes About the area: El Paraiso Alto is a municipality of Benahavis located high on the hill offering spectacular views to its residents overlooking the coast and numerous golf courses. El Paraiso is well communicated with only a 10' drive to the beautiful Benahavis with a wide gastronomic offer and the charm of its typical Andalusian streets. The closest beach in San Pedro Alcantara can be reached within 5' and the heart of all entertainment – Puerto Banus – is just a 10' drive away, providing you with a variety of shops and restaurants and anything you might need in your day-to-day life. In addition, El Paraiso is located in a close proximity to 18-hole El Paraiso and Atalaya Golf Courses as well as tennis and paddle courts. For a reason, this peaceful but well-connected area is considered one of the prestigious locations in Marbella. Interested? Contact us for more information and visits! Ask us about our services: airport transfers, hotel reservations, tax identification number applications, opening bank accounts, as well as recommendations for lawyers, tax advisors, residence management, and Golden Visa applications.