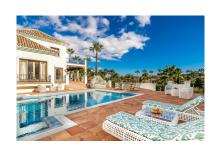

Villa in Benahavís Reference: R5018239

Bedrooms: 10 Status: Sale Bathrooms: 10 Property Type: Villa M² Build size: 1,337 Parking places: by request Price: 13,950,000 € M² Plot Size: 7,281

Overview:Luxury Mediterranean palace with 16 bedrooms: Main House, Guesthouse, Staff House, located in El Paraiso Alto, Benahavis, surrounded by the best golf courses in Costa del Sol! The Main Villa The main house has 3 floors and a separate entrance lower level. The entrance hall of the main floor takes you directly to an enormous, beautiful living room that is connected all around with a beautiful and amazing terrace that leads you to the swimming pool. The living room, dining room area and relaxation area with a bar are all in the same open space, the kitchen is separated but also has access to the same terrace that surrounds this part. One bedroom with a private bathroom and dressing room is located at this floor and has an opening to the lovely terrace as well. The top floor of this main house has 4 bedrooms. 2 master bedrooms with private bathrooms and dressing areas and another 2 which share the same bathroom. They all have private terraces from where you can enjoy the lovely garden and views of the mountain and sea. -Lower level- There is a separate entrance at this main villa that has a lower level. It has an en-suite bedroom facing to the pool site. -Guesthouse- The second house of this ranch is a smaller villa which can be considered as a questhouse, with 3 floors. The entrance of the house takes you to the main floor which has 2 bedrooms, 2 bathrooms, private dressing rooms and terraces. This side of the house is connected to the swimming pool shared with the main villa. The living and dining room area are situated at the basement level. There is a separate dining room and living room plus one spa room. The top floor of this smaller villa has the master bedroom with a huge bathroom, dressing room and chill out room. It also has a spacious terrace that allows you to view amazing panoramas. -Annex- The last house of this amazing ranch is actually a annex considered as staff apartments. These are 3 Apartments, 1 on the lower part and 2 on the upper part. Nearest facilities: Golf course: 3-5 minutes Beach: 7 minutes Restaurants: 4 minutes Shops: 5 minutes Airport: 55 minutes Marbella Puerto Banús: 14 minutes Marbella town: 19 minutes About the area: El Paraiso Alto is a municipality of Benahavis located high on the hill offering spectacular views to its residents overlooking the coast and numerous golf courses. El Paraiso is well communicated with only a 10' drive to the beautiful Benahavis with a wide gastronomic offer and the charm of its typical Andalusian streets. The closest beach in San Pedro Alcantara can be reached within 5' and the heart of all entertainment – Puerto Banus – is just a 10' drive away, providing you with a variety of shops and restaurants and anything you might need in your day-to-day life. In addition, El Paraiso is located in a close proximity to 18-hole El Paraiso and Atalaya Golf Courses as well as tennis and paddle courts. For a reason, this peaceful but well-connected area is considered one of the prestigious locations in Marbella. Interested? Contact us for more information and visits! Ask us about our services: airport transfers, hotel reservations, tax identification number applications, opening bank accounts, as well as recommendations for lawyers, tax advisors, residence management, and Golden Visa applications.