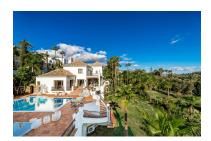

Villa in Benahavís Reference: R5018239

Bedrooms: 10 Status: Sale Bathrooms: 10 Property Type: Villa M² Build size: 1,337 Parking places: by request Price: 13,950,000 € M² Plot Size: 7,281

Overview:Luxury Mediterranean palace with 16 bedrooms: Main House, Guesthouse, Staff House, located in El Paraiso Alto, Benahavis, surrounded by the best golf courses in Costa del Sol! The Main Villa The main house has 3 floors and a separate entrance lower level. The entrance hall of the main floor takes you directly to an enormous, beautiful living room that is connected all around with a beautiful and amazing terrace that leads you to the swimming pool. The living room, dining room area and relaxation area with a bar are all in the same open space, the kitchen is separated but also has access to the same terrace that surrounds this part. One bedroom with a private bathroom and dressing room is located at this floor and has an opening to the lovely terrace as well. The top floor of this main house has 4 bedrooms. 2 master bedrooms with private bathrooms and dressing areas and another 2 which share the same bathroom. They all have private terraces from where you can enjoy the lovely garden and views of the mountain and sea. -Lower level- There is a separate entrance at this main villa that has a lower level. It has an en-suite bedroom facing to the pool site. -Guesthouse- The second house of this ranch is a smaller villa which can be considered as a questhouse, with 3 floors. The entrance of the house takes you to the main floor which has 2 bedrooms, 2 bathrooms, private dressing rooms and terraces. This side of the house is connected to the swimming pool shared with the main villa. The living and dining room area are situated at the basement level. There is a separate dining room and living room plus one spa room. The top floor of this smaller villa has the master bedroom with a huge bathroom, dressing room and chill out room. It also has a spacious terrace that allows you to view amazing panoramas. -Annex- The last house of this amazing ranch is actually a annex considered as staff apartments. These are 3 Apartments, 1 on the lower part and 2 on the upper part. Nearest facilities: Golf course: 3-5 minutes Beach: 7 minutes Restaurants: 4 minutes Shops: 5 minutes Airport: 55 minutes Marbella Puerto Banús: 14 minutes Marbella town: 19 minutes About the area: El Paraiso Alto is a municipality of Benahavis located high on the hill offering spectacular views to its residents overlooking the coast and numerous golf courses. El Paraiso is well communicated with only a 10' drive to the beautiful Benahavis with a wide gastronomic offer and the charm of its typical Andalusian streets. The closest beach in San Pedro Alcantara can be reached within 5' and the heart of all entertainment – Puerto Banus – is just a 10' drive away, providing you with a variety of shops and restaurants and anything you might need in your day-to-day life. In addition, El Paraiso is located in a close proximity to 18-hole El Paraiso and Atalaya Golf Courses as well as tennis and paddle courts. For a reason, this peaceful but well-connected area is considered one of the prestigious locations in Marbella. Interested? Contact us for more information and visits! Ask us about our services: airport transfers, hotel reservations, tax identification number applications, opening bank accounts, as well as recommendations for lawyers, tax advisors, residence management, and Golden Visa applications.