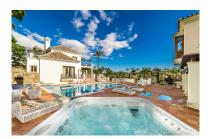

Villa in Benahavís Reference: R5018239

Bedrooms: 10 Status: Sale Bathrooms: 10 Property Type: Villa M² Build size: 1,337 Parking places: by request Price: 13,950,000 € M² Plot Size: 7,281

Overview:Luxury Mediterranean palace with 16 bedrooms: Main House, Guesthouse, Staff House, located in El Paraiso Alto, Benahavis, surrounded by the best golf courses in Costa del Sol! The Main Villa The main house has 3 floors and a separate entrance lower level. The entrance hall of the main floor takes you directly to an enormous, beautiful living room that is connected all around with a beautiful and amazing terrace that leads you to the swimming pool. The living room, dining room area and relaxation area with a bar are all in the same open space, the kitchen is separated but also has access to the same terrace that surrounds this part. One bedroom with a private bathroom and dressing room is located at this floor and has an opening to the lovely terrace as well. The top floor of this main house has 4 bedrooms. 2 master bedrooms with private bathrooms and dressing areas and another 2 which share the same bathroom. They all have private terraces from where you can enjoy the lovely garden and views of the mountain and sea. -Lower level- There is a separate entrance at this main villa that has a lower level. It has an en-suite bedroom facing to the pool site. -Guesthouse- The second house of this ranch is a smaller villa which can be considered as a questhouse, with 3 floors. The entrance of the house takes you to the main floor which has 2 bedrooms, 2 bathrooms, private dressing rooms and terraces. This side of the house is connected to the swimming pool shared with the main villa. The living and dining room area are situated at the basement level. There is a separate dining room and living room plus one spa room. The top floor of this smaller villa has the master bedroom with a huge bathroom, dressing room and chill out room. It also has a spacious terrace that allows you to view amazing panoramas. -Annex- The last house of this amazing ranch is actually a annex considered as staff apartments. These are 3 Apartments, 1 on the lower part and 2 on the upper part. Nearest facilities: Golf course: 3-5 minutes Beach: 7 minutes Restaurants: 4 minutes Shops: 5 minutes Airport: 55 minutes Marbella Puerto Banús: 14 minutes Marbella town: 19 minutes About the area: El Paraiso Alto is a municipality of Benahavis located high on the hill offering spectacular views to its residents overlooking the coast and numerous golf courses. El Paraiso is well communicated with only a 10' drive to the beautiful Benahavis with a wide gastronomic offer and the charm of its typical Andalusian streets. The closest beach in San Pedro Alcantara can be reached within 5' and the heart of all entertainment – Puerto Banus – is just a 10' drive away, providing you with a variety of shops and restaurants and anything you might need in your day-to-day life. In addition, El Paraiso is located in a close proximity to 18-hole El Paraiso and Atalaya Golf Courses as well as tennis and paddle courts. For a reason, this peaceful but well-connected area is considered one of the prestigious locations in Marbella. Interested? Contact us for more information and visits! Ask us about our services: airport transfers, hotel reservations, tax identification number applications, opening bank accounts, as well as recommendations for lawyers, tax advisors, residence management, and Golden Visa applications.