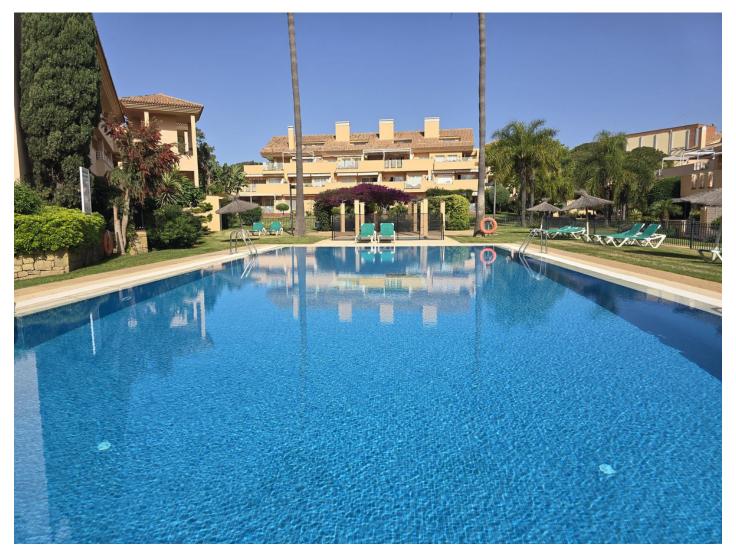

Penthouse in Elviria Reference: R5020513

Bedrooms: 2 Status: Sale Bathrooms: 2 Property Type: Penthouse

M² Build size: 105 Parking places: by request Price: 425,000 € M² Plot Size:

Overview:Ideally located duplex penthouse situated within walking distance to the beaches of Elviria. This 2 bedroom 2 bathroom duplex penthouse apartment is located on one of the most sought after urbanisations in Elviria. Distributed over 2 floors, this property consists of a large entrance area, kitchen, utility room, living dining area, double bedroom, bathroom and a large south facing terrace on the lower level. On the upper level you have a large open bath area, shower and toilet with a stunning master bedroom leading on to a south facing terrace with views to the surrounding area and sea. The apartment also comes with its own private parking space and store room. Within the building there is a lift that takes you from the lower private parking area directly to the apartment. The urbanisation as 4 large swimming pools, lush communal gardens, ample parking for guests and 24 hour security. The property is ideally located within walking distance to the commercial area of Elviria, where you have all the local restaurants, bars, shops and banks. The beach is less than a 10 minute walk away and you are ideally situated for all of the local transport links to access Marbella and Fuengirola. This property is an excellent holiday home, holiday rental or full time residence and you have no need to have a car. Contact us now for further details you will not be disappointed.

## Features:

None, Pool, Air conditioning, Heating, Sea views, Mountain views, Private garden, Lift, None, Alarm system, 24H Security, Parking, Holiday Home, Investment, Resale