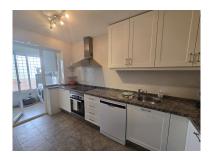

Penthouse in Elviria Reference: R5020513

Bedrooms: 2 Status: Sale Bathrooms: 2 Property Type: Penthouse

M² Build size: 105 Parking places: by request Price: 425,000 € M² Plot Size:

Overview:Ideally located duplex penthouse situated within walking distance to the beaches of Elviria. This 2 bedroom 2 bathroom duplex penthouse apartment is located on one of the most sought after urbanisations in Elviria. Distributed over 2 floors, this property consists of a large entrance area, kitchen, utility room, living dining area, double bedroom, bathroom and a large south facing terrace on the lower level. On the upper level you have a large open bath area, shower and toilet with a stunning master bedroom leading on to a south facing terrace with views to the surrounding area and sea. The apartment also comes with its own private parking space and store room. Within the building there is a lift that takes you from the lower private parking area directly to the apartment. The urbanisation as 4 large swimming pools, lush communal gardens, ample parking for guests and 24 hour security. The property is ideally located within walking distance to the commercial area of Elviria, where you have all the local restaurants, bars, shops and banks. The beach is less than a 10 minute walk away and you are ideally situated for all of the local transport links to access Marbella and Fuengirola. This property is an excellent holiday home, holiday rental or full time residence and you have no need to have a car. Contact us now for further details you will not be disappointed.