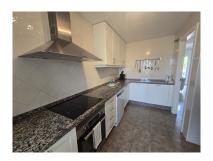

Penthouse in Elviria Reference: R5020513

Bedrooms: 2 Status: Sale Bathrooms: 2 Property Type: Penthouse

M² Build size: 105 Parking places: by request Price: 425,000 € M² Plot Size:

Overview:Ideally located duplex penthouse situated within walking distance to the beaches of Elviria. This 2 bedroom 2 bathroom duplex penthouse apartment is located on one of the most sought after urbanisations in Elviria. Distributed over 2 floors, this property consists of a large entrance area, kitchen, utility room, living dining area, double bedroom, bathroom and a large south facing terrace on the lower level. On the upper level you have a large open bath area, shower and toilet with a stunning master bedroom leading on to a south facing terrace with views to the surrounding area and sea. The apartment also comes with its own private parking space and store room. Within the building there is a lift that takes you from the lower private parking area directly to the apartment. The urbanisation as 4 large swimming pools, lush communal gardens, ample parking for guests and 24 hour security. The property is ideally located within walking distance to the commercial area of Elviria, where you have all the local restaurants, bars, shops and banks. The beach is less than a 10 minute walk away and you are ideally situated for all of the local transport links to access Marbella and Fuengirola. This property is an excellent holiday home, holiday rental or full time residence and you have no need to have a car. Contact us now for further details you will not be disappointed.