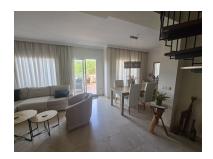

Penthouse in Elviria Reference: R5020513

Bedrooms: 2 Status: Sale Bathrooms: 2 Property Type: Penthouse

M² Build size: 105 Parking places: by request Price: 425,000 € M² Plot Size:

Overview:Ideally located duplex penthouse situated within walking distance to the beaches of Elviria. This 2 bedroom 2 bathroom duplex penthouse apartment is located on one of the most sought after urbanisations in Elviria. Distributed over 2 floors, this property consists of a large entrance area, kitchen, utility room, living dining area, double bedroom, bathroom and a large south facing terrace on the lower level. On the upper level you have a large open bath area, shower and toilet with a stunning master bedroom leading on to a south facing terrace with views to the surrounding area and sea. The apartment also comes with its own private parking space and store room. Within the building there is a lift that takes you from the lower private parking area directly to the apartment. The urbanisation as 4 large swimming pools, lush communal gardens, ample parking for guests and 24 hour security. The property is ideally located within walking distance to the commercial area of Elviria, where you have all the local restaurants, bars, shops and banks. The beach is less than a 10 minute walk away and you are ideally situated for all of the local transport links to access Marbella and Fuengirola. This property is an excellent holiday home, holiday rental or full time residence and you have no need to have a car. Contact us now for further details you will not be disappointed.