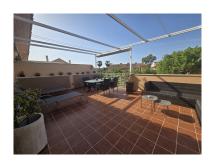

Penthouse in Elviria Reference: R5020513

Bedrooms: 2 Status: Sale Bathrooms: 2 Property Type: Penthouse

M² Build size: 105 Parking places: by request Price: 425,000 € M² Plot Size:

Overview:Ideally located duplex penthouse situated within walking distance to the beaches of Elviria. This 2 bedroom 2 bathroom duplex penthouse apartment is located on one of the most sought after urbanisations in Elviria. Distributed over 2 floors, this property consists of a large entrance area, kitchen, utility room, living dining area, double bedroom, bathroom and a large south facing terrace on the lower level. On the upper level you have a large open bath area, shower and toilet with a stunning master bedroom leading on to a south facing terrace with views to the surrounding area and sea. The apartment also comes with its own private parking space and store room. Within the building there is a lift that takes you from the lower private parking area directly to the apartment. The urbanisation as 4 large swimming pools, lush communal gardens, ample parking for guests and 24 hour security. The property is ideally located within walking distance to the commercial area of Elviria, where you have all the local restaurants, bars, shops and banks. The beach is less than a 10 minute walk away and you are ideally situated for all of the local transport links to access Marbella and Fuengirola. This property is an excellent holiday home, holiday rental or full time residence and you have no need to have a car. Contact us now for further details you will not be disappointed.