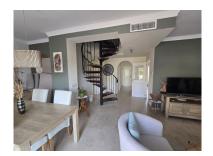

Penthouse in Elviria Reference: R5020513

Bedrooms: 2 Status: Sale Bathrooms: 2 Property Type: Penthouse

M² Build size: 105 Parking places: by request Price: 425,000 € M² Plot Size:

Overview:Ideally located duplex penthouse situated within walking distance to the beaches of Elviria. This 2 bedroom 2 bathroom duplex penthouse apartment is located on one of the most sought after urbanisations in Elviria. Distributed over 2 floors, this property consists of a large entrance area, kitchen, utility room, living dining area, double bedroom, bathroom and a large south facing terrace on the lower level. On the upper level you have a large open bath area, shower and toilet with a stunning master bedroom leading on to a south facing terrace with views to the surrounding area and sea. The apartment also comes with its own private parking space and store room. Within the building there is a lift that takes you from the lower private parking area directly to the apartment. The urbanisation as 4 large swimming pools, lush communal gardens, ample parking for guests and 24 hour security. The property is ideally located within walking distance to the commercial area of Elviria, where you have all the local restaurants, bars, shops and banks. The beach is less than a 10 minute walk away and you are ideally situated for all of the local transport links to access Marbella and Fuengirola. This property is an excellent holiday home, holiday rental or full time residence and you have no need to have a car. Contact us now for further details you will not be disappointed.