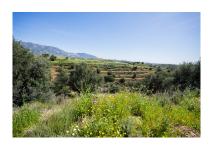

Land in Mijas Reference: R5021401

Bedrooms: by request Status: Sale

Bathrooms: by request Property Type: Land

M² Build size: Parking places: by request

Price: 354,000 € M² Plot Size: 29,719

Overview:Large Rustic Plot for Sale in Entre Ríos (Cortijo del Campillo Area) \*Area\*: 29,719 m² Type: Rustic (Primary Agricultural Use) Services: Community Water and Electricity Outstanding Features: - Stunning mountain and sea views, creating the perfect setting to enjoy the tranquility of nature without losing the comforts of the city. - Ideal growing area for agriculture, with great potential for organic or livestock projects. - Possibility of building a house or small project (up to 145 m²), allowing you to enjoy a home in a privileged natural setting. Unbeatable Location: - Just 15 minutes from Mijas Pueblo, with its Andalusian charm, restaurants, shops, and services. - 20 minutes from the Costa del Sol, with quick access to the region's most beautiful beaches. - Connected to major highways, offering excellent transport links to Marbella, Fuengirola, and Málaga city. Don't miss this opportunity to own your own rural paradise with spectacular views, in a strategic location! For more information and viewings, contact us now!