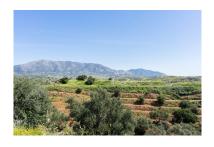

Land in Mijas Reference: R5021401

Bedrooms: by request Status: Sale

Bathrooms: by request Property Type: Land

M² Build size: Parking places: by request

Price: 354,000 € M² Plot Size: 29,719

Overview:Large Rustic Plot for Sale in Entre Ríos (Cortijo del Campillo Area) \*Area\*: 29,719 m² Type: Rustic (Primary Agricultural Use) Services: Community Water and Electricity Outstanding Features: - Stunning mountain and sea views, creating the perfect setting to enjoy the tranquility of nature without losing the comforts of the city. - Ideal growing area for agriculture, with great potential for organic or livestock projects. - Possibility of building a house or small project (up to 145 m²), allowing you to enjoy a home in a privileged natural setting. Unbeatable Location: - Just 15 minutes from Mijas Pueblo, with its Andalusian charm, restaurants, shops, and services. - 20 minutes from the Costa del Sol, with quick access to the region's most beautiful beaches. - Connected to major highways, offering excellent transport links to Marbella, Fuengirola, and Málaga city. Don't miss this opportunity to own your own rural paradise with spectacular views, in a strategic location! For more information and viewings, contact us now!