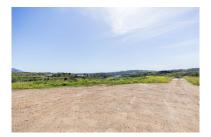

Land in Mijas Reference: R5021401

Bedrooms: by request Status: Sale

Bathrooms: by request Property Type: Land

M² Build size: Parking places: by request

Price: 354,000 € M² Plot Size: 29,719

Overview:Large Rustic Plot for Sale in Entre Ríos (Cortijo del Campillo Area) \*Area\*: 29,719 m² Type: Rustic (Primary Agricultural Use) Services: Community Water and Electricity Outstanding Features: - Stunning mountain and sea views, creating the perfect setting to enjoy the tranquility of nature without losing the comforts of the city. - Ideal growing area for agriculture, with great potential for organic or livestock projects. - Possibility of building a house or small project (up to 145 m²), allowing you to enjoy a home in a privileged natural setting. Unbeatable Location: - Just 15 minutes from Mijas Pueblo, with its Andalusian charm, restaurants, shops, and services. - 20 minutes from the Costa del Sol, with quick access to the region's most beautiful beaches. - Connected to major highways, offering excellent transport links to Marbella, Fuengirola, and Málaga city. Don't miss this opportunity to own your own rural paradise with spectacular views, in a strategic location! For more information and viewings, contact us now!