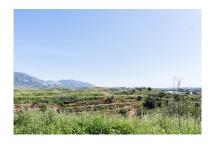

Land in Mijas Reference: R5021401

Bedrooms: by request Status: Sale

Bathrooms: by request Property Type: Land

M² Build size: Parking places: by request

Price: 354,000 € M² Plot Size: 29,719

Overview:Large Rustic Plot for Sale in Entre Ríos (Cortijo del Campillo Area) \*Area\*: 29,719 m² Type: Rustic (Primary Agricultural Use) Services: Community Water and Electricity Outstanding Features: - Stunning mountain and sea views, creating the perfect setting to enjoy the tranquility of nature without losing the comforts of the city. - Ideal growing area for agriculture, with great potential for organic or livestock projects. - Possibility of building a house or small project (up to 145 m²), allowing you to enjoy a home in a privileged natural setting. Unbeatable Location: - Just 15 minutes from Mijas Pueblo, with its Andalusian charm, restaurants, shops, and services. - 20 minutes from the Costa del Sol, with quick access to the region's most beautiful beaches. - Connected to major highways, offering excellent transport links to Marbella, Fuengirola, and Málaga city. Don't miss this opportunity to own your own rural paradise with spectacular views, in a strategic location! For more information and viewings, contact us now!