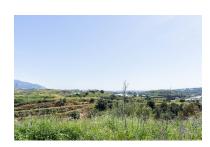

Land in Mijas Reference: R5021401

Bedrooms: by request Status: Sale

Bathrooms: by request Property Type: Land

M² Build size: Parking places: by request

Price: 354,000 € M² Plot Size: 29,719

Overview:Large Rustic Plot for Sale in Entre Ríos (Cortijo del Campillo Area) \*Area\*: 29,719 m² Type: Rustic (Primary Agricultural Use) Services: Community Water and Electricity Outstanding Features: - Stunning mountain and sea views, creating the perfect setting to enjoy the tranquility of nature without losing the comforts of the city. - Ideal growing area for agriculture, with great potential for organic or livestock projects. - Possibility of building a house or small project (up to 145 m²), allowing you to enjoy a home in a privileged natural setting. Unbeatable Location: - Just 15 minutes from Mijas Pueblo, with its Andalusian charm, restaurants, shops, and services. - 20 minutes from the Costa del Sol, with quick access to the region's most beautiful beaches. - Connected to major highways, offering excellent transport links to Marbella, Fuengirola, and Málaga city. Don't miss this opportunity to own your own rural paradise with spectacular views, in a strategic location! For more information and viewings, contact us now!