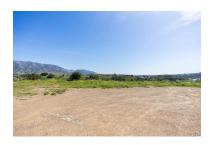

Land in Mijas Reference: R5021401

Bedrooms: by request Status: Sale

Bathrooms: by request Property Type: Land

M² Build size: Parking places: by request

Price: 354,000 € M² Plot Size: 29,719

Overview:Large Rustic Plot for Sale in Entre Ríos (Cortijo del Campillo Area) \*Area\*: 29,719 m² Type: Rustic (Primary Agricultural Use) Services: Community Water and Electricity Outstanding Features: - Stunning mountain and sea views, creating the perfect setting to enjoy the tranquility of nature without losing the comforts of the city. - Ideal growing area for agriculture, with great potential for organic or livestock projects. - Possibility of building a house or small project (up to 145 m²), allowing you to enjoy a home in a privileged natural setting. Unbeatable Location: - Just 15 minutes from Mijas Pueblo, with its Andalusian charm, restaurants, shops, and services. - 20 minutes from the Costa del Sol, with quick access to the region's most beautiful beaches. - Connected to major highways, offering excellent transport links to Marbella, Fuengirola, and Málaga city. Don't miss this opportunity to own your own rural paradise with spectacular views, in a strategic location! For more information and viewings, contact us now!