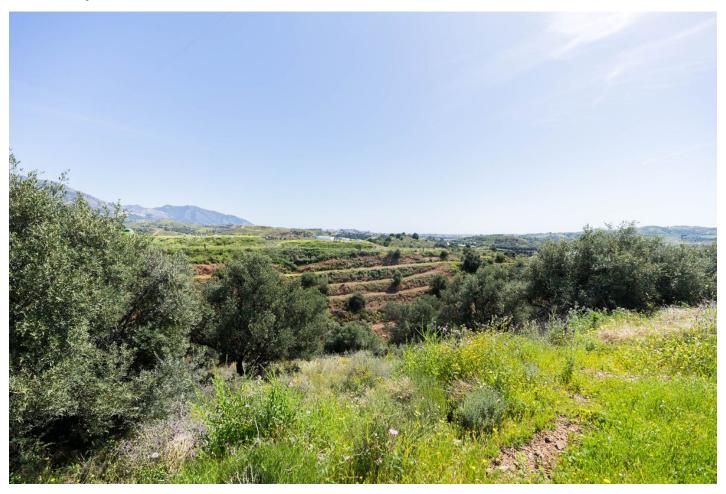

Land in Mijas Reference: R5021401

Bedrooms: by request Status: Sale

Bathrooms: by request Property Type: Land

M² Build size: Parking places: by request

Price: 354,000 € M² Plot Size: 29,719

Overview:Large Rustic Plot for Sale in Entre Ríos (Cortijo del Campillo Area) \*Area\*: 29,719 m² Type: Rustic (Primary Agricultural Use) Services: Community Water and Electricity Outstanding Features: - Stunning mountain and sea views, creating the perfect setting to enjoy the tranquility of nature without losing the comforts of the city. - Ideal growing area for agriculture, with great potential for organic or livestock projects. - Possibility of building a house or small project (up to 145 m²), allowing you to enjoy a home in a privileged natural setting. Unbeatable Location: - Just 15 minutes from Mijas Pueblo, with its Andalusian charm, restaurants, shops, and services. - 20 minutes from the Costa del Sol, with quick access to the region's most beautiful beaches. - Connected to major highways, offering excellent transport links to Marbella, Fuengirola, and Málaga city. Don't miss this opportunity to own your own rural paradise with spectacular views, in a strategic location! For more information and viewings, contact us now!