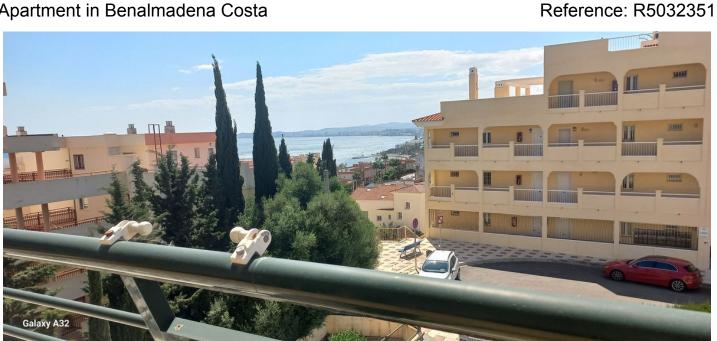

## Apartment in Benalmadena Costa

Bedrooms: 2 Status: Sale

Bathrooms: 1 Property Type: Apartment

M<sup>2</sup> Build size: 77 Parking places: by request Price: 310,000 € M<sup>2</sup> Plot Size:

Overview:Beautiful corner apartment on the 2nd floor with open views to the sea and mountains located in Nueva Playaquebrada, Torrequebrada en Benalmadena Costa. This fabulous apartment is in excellent condition, entre and you have a fully fitted kitchen on the left, then to the right you entre the sitting/dining room leading out to this breathtaking covered terrace. At the end of the hall you have on your left a double bedrooom, to the right the large master bedroom also leading out to the terrace. In between you have a large bathroom. So the apartment has a nice feel to it due to the layout. The apartment also comes with underground parking. Nueva Playaquebrada has a nice pool and communal garden area. Location fantastic as you can walk down to the sea, plenty of restaurants close by and the Marina in Benalmadena is only 5 mis away. Also close to the 18 hole Torrequebrada Golf Course and also to the famous Casino located in the Torrequebrada Hotel. The apartment is ideal to live in all year around or use for holidays.