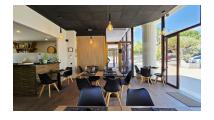

## Commercial in Nueva Andalucía

Bedrooms: by request Status: Sale

Bathrooms: 1 Property Type: Commercial Parking places: by request

M<sup>2</sup> Build size: 50

Price: 150,000 € M<sup>2</sup> Plot Size:

| Overview:Triple AAA location. Next to Puerto Banus, the bullring and centro plaza shopping centre. Unique               |
|-------------------------------------------------------------------------------------------------------------------------|
| opportunity! Successful business for leasehold in Nueva Andalucía, Marbella (Leasehold, there is a transfer fee of      |
| 180,000€) Fully operational bar with food service "restaurant style" for leasehold with an excellent reputation and     |
| loyal clientele. Located on one of the main streets of Nueva Andalucía, a few metres from Puerto Banús, La Sala,        |
| the Bullring and the Centro Plaza shopping centre, this establishment enjoys a privileged location with a large influx  |
| of people. The current tenants (€2,200/month) have maintained a high gastronomic standard, consolidating the            |
| restaurant" as a benchmark in the area. However, for personal reasons, they are looking for a passionate                |
| restaurant owner who values □□what they have achieved so far and continues their success and legacy. If you are         |
| looking for a profitable business with a stable clientele ready to continue enjoying an excellent gastronomic offering, |
| do not miss this opportunity. Visits by appointment only. Contact us for more information and schedule your visit!      |