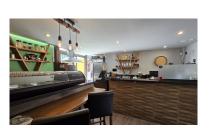

## Commercial in Nueva Andalucía

Bedrooms: by request Status: Sale

Bathrooms: 1 Property Type: Commercial Parking places: by request

M<sup>2</sup> Build size: 50

Price: 150,000 € M<sup>2</sup> Plot Size:

| Overview:Triple AAA location. Next to Puerto Banus, the bullring and centro plaza shopping centre. Unique               |
|-------------------------------------------------------------------------------------------------------------------------|
| opportunity! Successful business for leasehold in Nueva Andalucía, Marbella (Leasehold, there is a transfer fee of      |
| 180,000€) Fully operational bar with food service "restaurant style" for leasehold with an excellent reputation and     |
| loyal clientele. Located on one of the main streets of Nueva Andalucía, a few metres from Puerto Banús, La Sala,        |
| the Bullring and the Centro Plaza shopping centre, this establishment enjoys a privileged location with a large influx  |
| of people. The current tenants (€2,200/month) have maintained a high gastronomic standard, consolidating the            |
| restaurant" as a benchmark in the area. However, for personal reasons, they are looking for a passionate                |
| restaurant owner who values □□what they have achieved so far and continues their success and legacy. If you are         |
| looking for a profitable business with a stable clientele ready to continue enjoying an excellent gastronomic offering, |
| do not miss this opportunity. Visits by appointment only. Contact us for more information and schedule your visit!      |