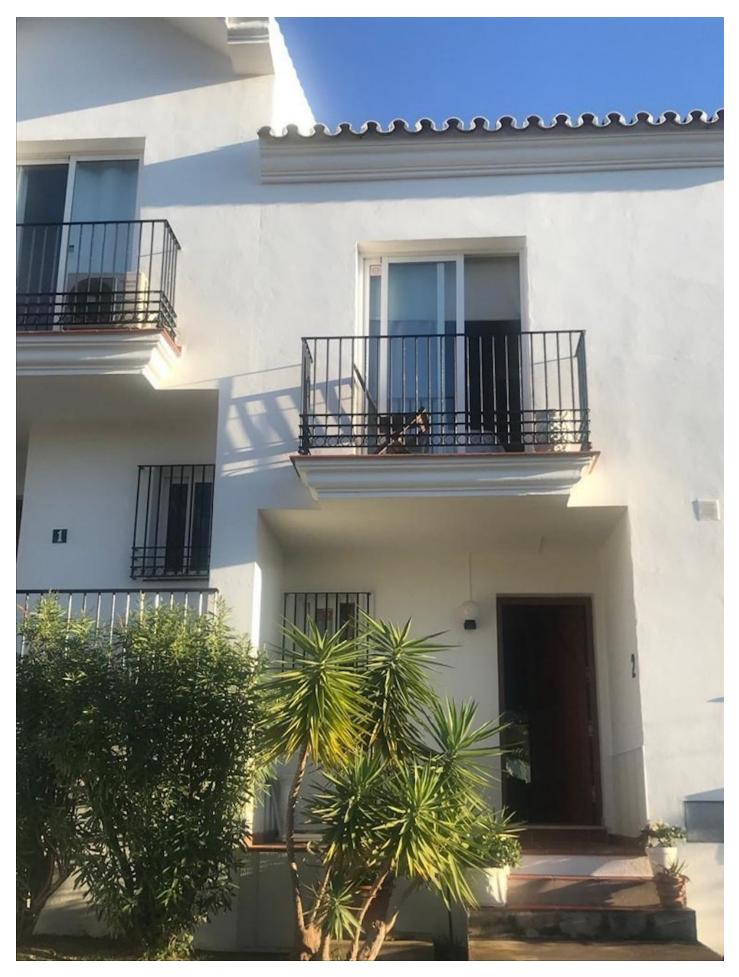

Terraced Townhouse in Riviera del Sol

Reference: R5043595

Bedrooms: 3 Status: Sale Bathrooms: 3 Property Type: Terraced Townhouse M<sup>2</sup> Build size: 278 Parking places: by request Price: 495,000 € M² Plot Size: 78

Overview:Exclusive townhouse in Riviera del Sol with panoramic views and elegant interior We present this townhouse located in the prestigious gated community Estrellas del Golf, surrounded by golf courses. The complex features a private pool, tennis court, and beautifully maintained gardens. Main features: 1. Panoramic views: the house enjoys views in three directions — golf courses, an artificial lake, and an inner garden with palm trees. 2. Excellent location: set on elevated ground, the property receives sunlight throughout the day, minimizing the need for heating in winter. 3. Elegant interior: Italian natural wood furniture, marble floors, crystal chandeliers, and decorative mirrors create an atmosphere of refined sophistication. 4. Thoughtful layout and high-quality finishes: every room is designed with attention to detail, ensuring comfort and style. Ground floor: entrance hall with built-in wardrobe, guest toilet with window, separate fully equipped kitchen with garden views and access to the terrace, bright office, spacious living room with fireplace, and a tastefully decorated dining room with large panoramic window opening onto a private patio with lawn, palm tree, and decorative plants. First floor: • Master bedroom with ensuite bathroom with two windows and a large terrace overlooking the palm trees and golf course. • Second bedroom with panoramic window and access to a balcony with stunning views over the hills. • Third bedroom with a large bay window and view over the inner garden. All bedrooms are fitted with built-in wardrobes. The property includes a private parking space. The community features a tropical garden, walking areas, and a large pool.