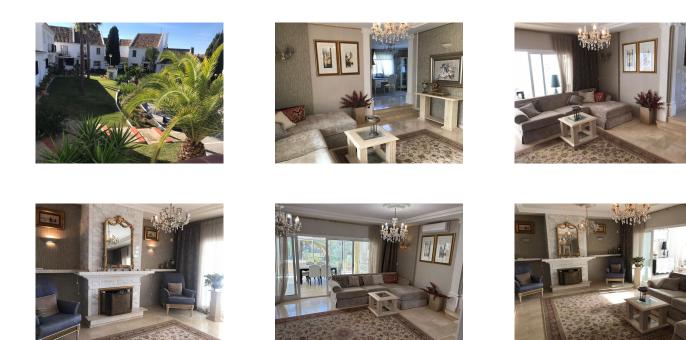

Overview:Exclusive townhouse in Riviera del Sol with panoramic views and elegant interior We present this townhouse located in the prestigious gated community Estrellas del Golf, surrounded by golf courses. The complex features a private pool, tennis court, and beautifully maintained gardens. Main features: 1. Panoramic views: the house enjoys views in three directions — golf courses, an artificial lake, and an inner garden with palm trees. 2. Excellent location: set on elevated ground, the property receives sunlight throughout the day, minimizing the need for heating in winter. 3. Elegant interior: Italian natural wood furniture, marble floors, crystal chandeliers, and decorative mirrors create an atmosphere of refined sophistication. 4. Thoughtful layout and high-quality finishes: every room is designed with attention to detail, ensuring comfort and style. Ground floor: entrance hall with built-in wardrobe, guest toilet with window, separate fully equipped kitchen with garden views and access to the terrace, bright office, spacious living room with fireplace, and a tastefully decorated dining room with large panoramic window opening onto a private patio with lawn, palm tree, and decorative plants. First floor: • Master bedroom with ensuite bathroom with two windows and a large terrace overlooking the palm trees and golf course. • Second bedroom with panoramic window and access to a balcony with stunning views over the hills. • Third bedroom with a large bay window and view over the inner garden. All bedrooms are fitted with built-in wardrobes. The property includes a private parking space. The community features a tropical garden, walking areas, and a large pool.