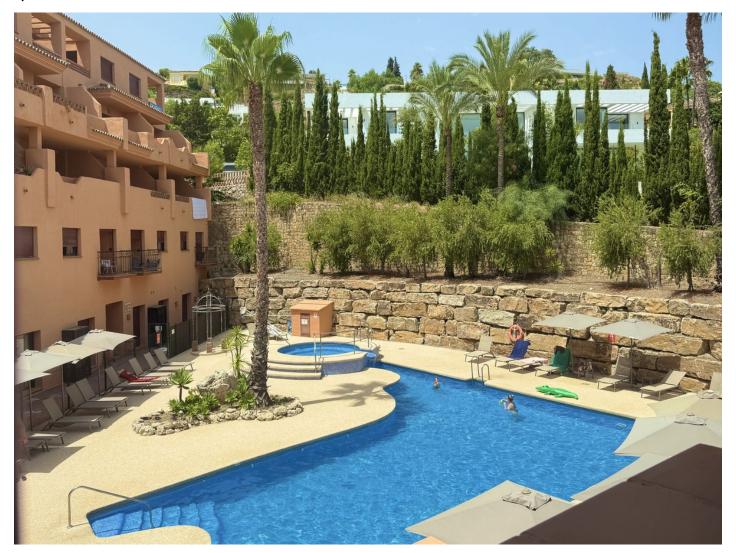

## Apartment in Benahavís

Bedrooms: 2 Status: Sale Bathrooms: 2 Property Type: Apartment M² Build size: 77
Parking places: by request

Price: 311,000 € M² Plot Size:

Overview:Modern first floor 2 bed apartment - A practical hassle-free investment and holiday home! This property offers the perfect blend of resort hotel services and amenities with the independence of an apartment. Enjoy access to multiple swimming pools, lush gardens, a co-working space, and a professionally equipped gym. The resort is a serene haven on the edge of El Paraiso Golf, and close to Villa Padierna Golf, Tramores Golf, Atalaya Golf, and Guadalmina Golf. Located at the intersection of Marbella, Estepona, and Benahavís, this prime spot ensures proximity to stunning beaches, top-notch golf courses, and a plethora of coastal activities. The resort's rental program makes owning a Marbella property effortless, allowing you to enjoy a fully serviced resort while also benefiting from consistent rental income potential. \* The photos provided are for illustrative purposes and may not correspond to the actual property. We are pleased to announce a small selection of available units, prices ranging from 245.000 € to 449.000 €. Contact us today for more information